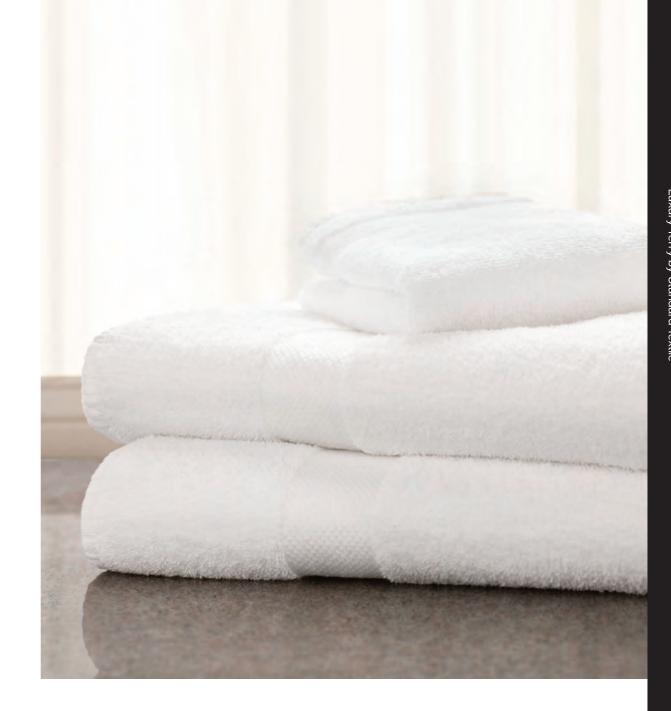

#### THE ART AND SCIENCE OF PRESTIGE

For many hoteliers, nothing but the prestige of 100% cotton bath sheets and towels will do for their guests. Terry woven from the finest, richest long-staple and ring-spun combed cotton. Others desire a luxurious towel that will also endure continuous washings. Standard Textile's designers and engineers have created EuroClassique® -a towel offering exceptional cotton thickness and depth plus strength and durability.

## **CREATING BEAUTY BUILDING COMFORT**

EuroClassique® towels feature the comfort and hand of premium 100% cotton loops and a timeless dobby border. Standard Textile's patented Centium Core Technology® surrounds a lightweight yet strong multifilament polyester weft with a mass of pure cotton loops distributed into a loftier pile, creating a more durable towel. Made of 80% ring-spun combed cotton/20% Centium Core Technology® microfilament polyester, EuroClassique® towels demonstrate a statement of uncompromising quality.