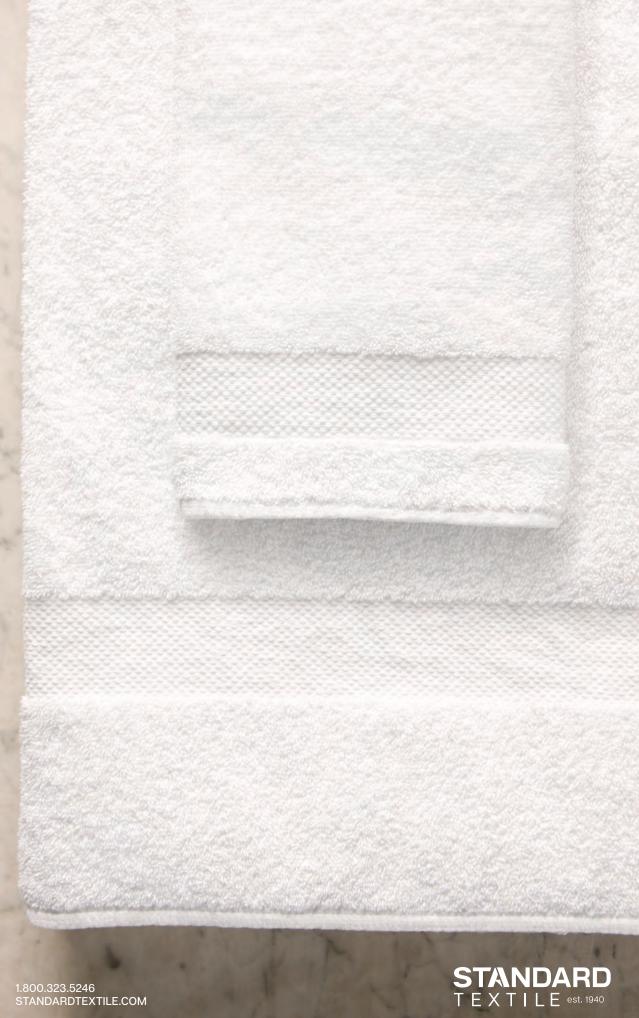

#### THE ART AND SCIENCE OF PRESTIGE

For many hoteliers, nothing but the prestige of 100% cotton bath sheets and towels will do for their guests. Terry woven from the finest, richest long-staple and ring-spun combed cotton. Others desire a luxurious towel that will also endure continuous washings. Standard Textile's designers and engineers have created EuroClassique® -a towel offering exceptional cotton thickness and depth plus strength and durability.

## **CREATING BEAUTY BUILDING COMFORT**

EuroClassique® towels feature the comfort and hand of premium 100% cotton loops and a timeless dobby border. Standard Textile's patented Centium Core Technology® surrounds a lightweight yet strong multifilament polyester weft with a mass of pure cotton loops distributed into a loftier pile, creating a more durable towel. Made of 80% ring-spun combed cotton/20% Centium Core Technology® microfilament polyester, EuroClassique® towels demonstrate a statement of uncompromising quality.