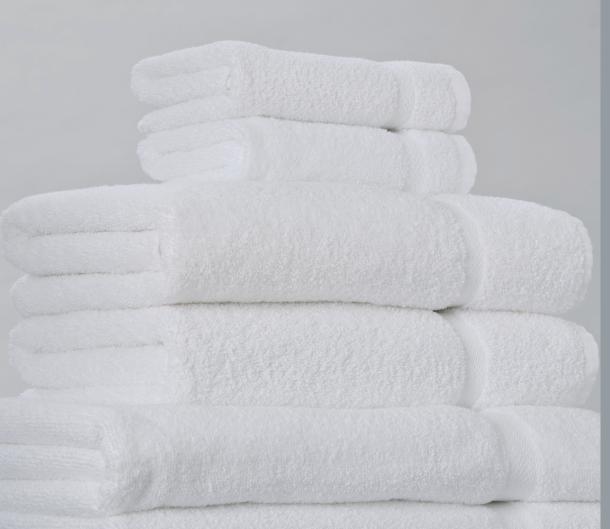

### PERFORMANCE WITH A TOUCH OF CLASS

EuroTouch® towels are made from 100% long-staple, ring-spun combed cotton, featuring remarkable durability combined with the absorbent comfort of cotton, and finished with an elegantly woven dobby border.

#### **PERFORMANCE MEANS SAVINGS**

Sturdy EuroTouch® terry holds its lush texture, wash after wash, for exceptional performance and long product life. A longer service life means lower cost-per-use and lower replacement costs.

OneSTEP® products provide both the laundry and housekeeping professional with One Solution To Enhance Productivity. EZ ID® size identification, braided selvages, dimensionally stabilized dobby borders, and wash towels that last longer than traditional washcloths.