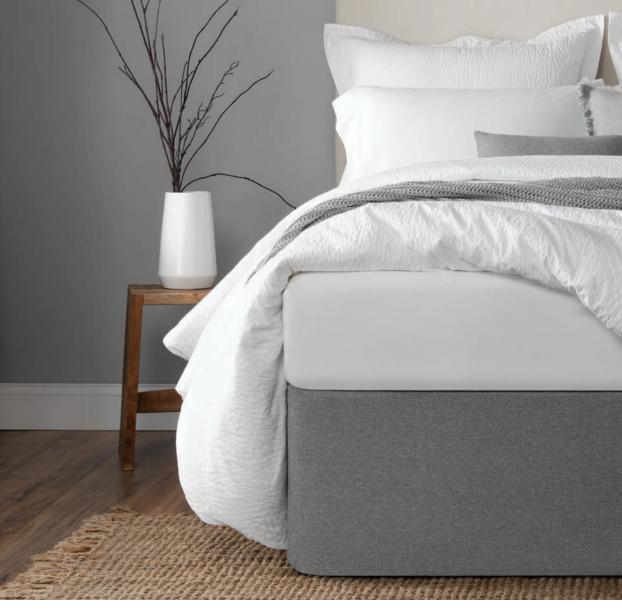

# Mattress Protection

EuroTech™ Mattress Pad with Versatility® End-Caps

# Comfort Cloud<sup>™</sup> & EuroTech<sup>™</sup>

Premium comfort. Uncompromised protection.

Soothing and strong, both EuroTech™ and Comfort Cloud™ offer the benefits of plush mattress toppers with a waterproof mattress pad. The most advanced liquid and stain protection combined with uniquely luxurious quilted fill create supreme performance.

Patented Versatility® retention caps, available exclusively from Standard Textile, ensure a snug fit on virtually every mattress and eliminate the need for anchor bands, elastic, and unsightly skirt fabrics.