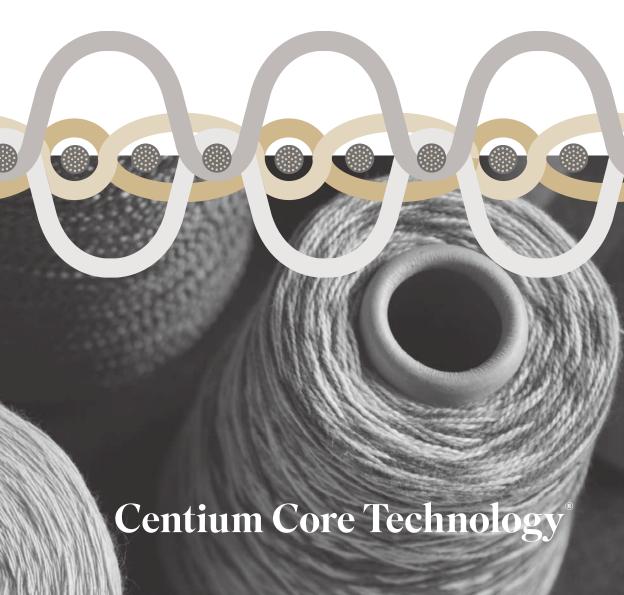

Centium Core Technology® is a patented weaving technology unlike anything else on the market today, available exclusively in terry and sheeting products manufactured by Standard Textile.

We weave a soft cotton surface around our multifilament synthetic core, resulting in luxurious feel and unsurpassed durability.

Centium Core Technology® improves product tensile strength, extends service life, and enhances performance.

You get unsurpassed durability, superior cost management, and a luxuriously soft hand that guests will appreciate.