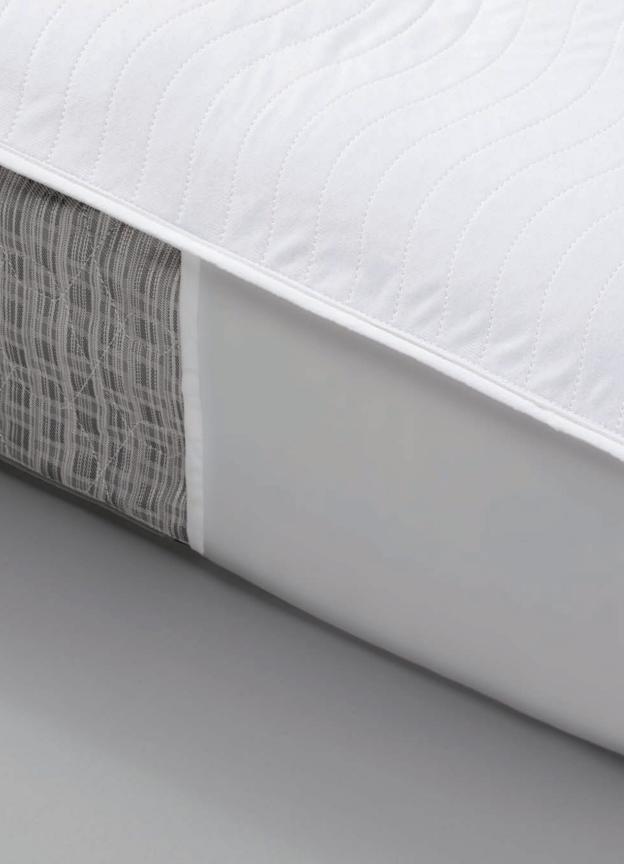

# Mattress Protection

EuroTech™ Mattress Pad with Versatility® End-Caps

# Comfort Cloud<sup>™</sup> & EuroTech<sup>™</sup>

Premium comfort. Uncompromised protection.

Soothing and strong, both EuroTech™ and Comfort Cloud™ offer the benefits of plush mattress toppers with a waterproof mattress pad. The most advanced liquid and stain protection combined with uniquely luxurious quilted fill create supreme performance.

Patented Versatility® retention caps, available exclusively from Standard Textile, ensure a snug fit on virtually every mattress and eliminate the need for anchor bands, elastic, and unsightly skirt fabrics.