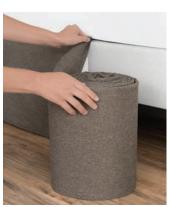

# Interiors

Circa® Bed Wrap's patented design allows you to create a clean, simple, and modern look for your bed in a matter of minutes.

The sleek, one-piece design is constructed of sturdy and sustainable materials for a stylish, tailored fit around most box springs or bed frames. Rich, durable fabric provides the finishing touch.

Traditional bed skirts can be messy, chaotic, and difficult to install. The Circa® Bed Wrap is a simple, innovative solution that can be installed by one person with no heavy lifting required.

### Easily cover a box spring in minutes.

The circular design and four-way stretch knitted fabric makes the wrap easy to apply within minutes, and by just one person. Encircle® slides over the mattress with ease by covering the four sides of the box spring without lifting the mattress. Elastic around the bottom and top corners keeps the cover from popping off the box spring.