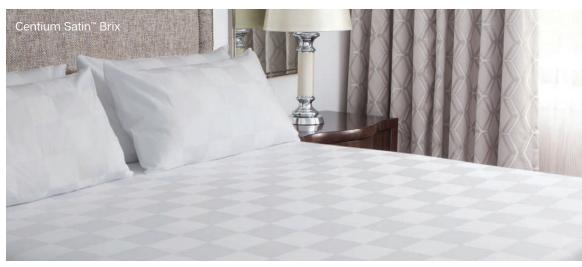

#### **Paragon<sup>™</sup> Cotton**

The most luxurious all-cotton sheet, made sustainably, to envelop your guests in cool cotton comfort.

100% ring-spun combed cotton with a true sateen weave for a softer touch. Our proprietary moisture-wicking technology provides an incomparably comfortable sleep experience.

Paragon™ Cotton sheeting is made from environmentally friendly, responsibly sourced, 100% BCl certified cotton. Paragon™ Cotton sheets and pillowcases are compression treated to minimize shrinkage—as much as 50% less shrinkage than conventional 100% cotton products.