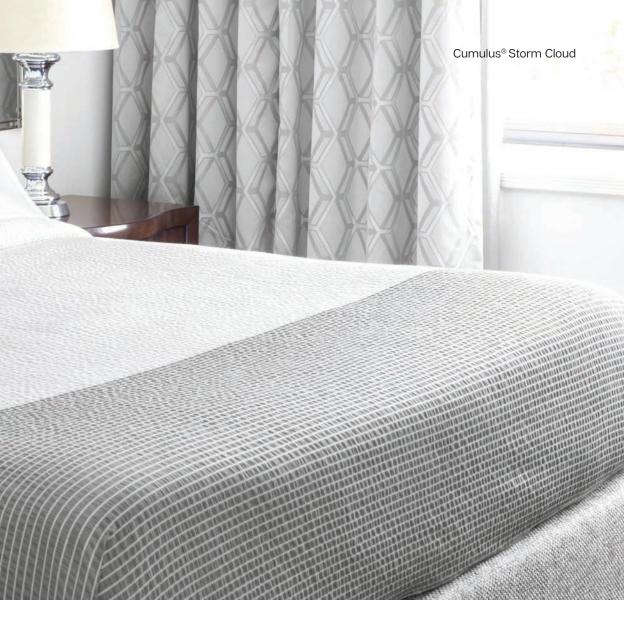

### **Cumulus**<sup>®</sup>

Cumulus® top covers incorporate wash-activated texture and do not require industrial ironing.

A blend of polyester and cotton assures lasting performance and softness. Available in plain white and new Storm Cloud, a woven pattern featuring a distinctive grey ripple design.

Patented Centium Core Technology® dramatically extends the top cover's service life and enhances performance. A reduced overall product weight means decreased drying time and significant processing cost savings.