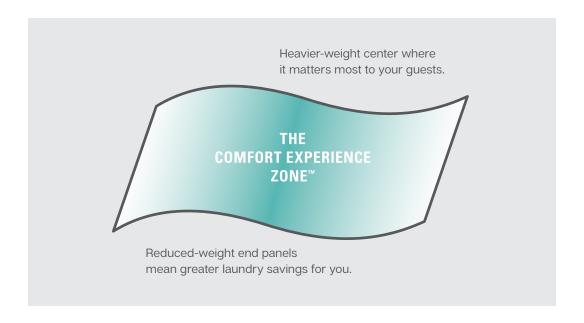

#### What Matters Most: The Comfort Experience Zone™

The center of the towel is used much more often than the ends of the towel. By eliminating unneeded weight at the ends of the towel, we found we could reduce the overall weight of the towel without impacting its performance. That means hoteliers get a lower weight towel that costs less to process, and guests get the soft, comfortable, and absorbent drying experience they love and expect.

The innovative, proprietary weaving techniques the engineers at Standard Textile designed and developed allow us to focus the loft and absorbency in the center of the towel. We call this the Comfort Experience Zone™.