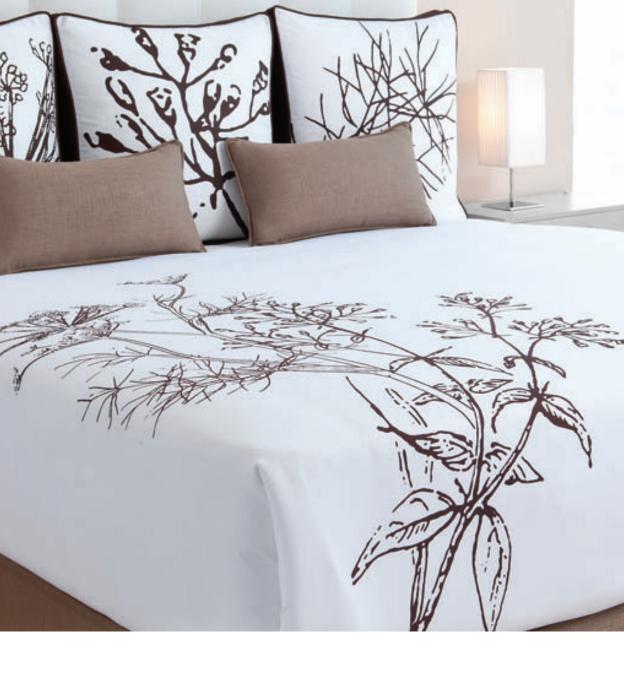

# Sheeting

#### Vidori®

### Vidori® elevates your guest's sleep experience while also extending service life, thanks to its patented design.

With Vidori®, guests experience exceptional softness and elegant beauty, and you experience durable, long-lasting quality. Breathable Vidori® sheets are light and delicate against the skin because they are woven with a soft ring-spun cotton blend.

Made with Centium Core Technology®, which promotes extended product life, Vidori® sheets are crease-resistant; outfitted with a center lock label and a size-identifying EZ ID® label to assist housekeeping staff; and pre-laundered with Tide®.