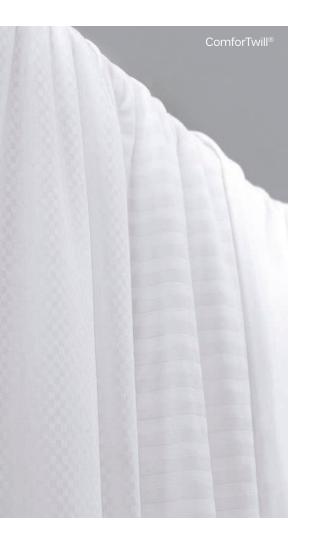

### ComforTwill® & Centima®

The comfort and style of cotton, combined with the durability of our patented Centium Core Technology®, provides unsurpassed strength and ultra-smooth feel.

The durable construction stands up to industrial laundering, eliminating the need for frequent replacement. Center-lock labels, balanced hems, and a crease-resistant finish increase housekeeping efficiency. Arrives Room Ready and can be used right out of the box.

ComforTwill® sheeting comes in solid, tone-on-tone stripe, or microcheck.