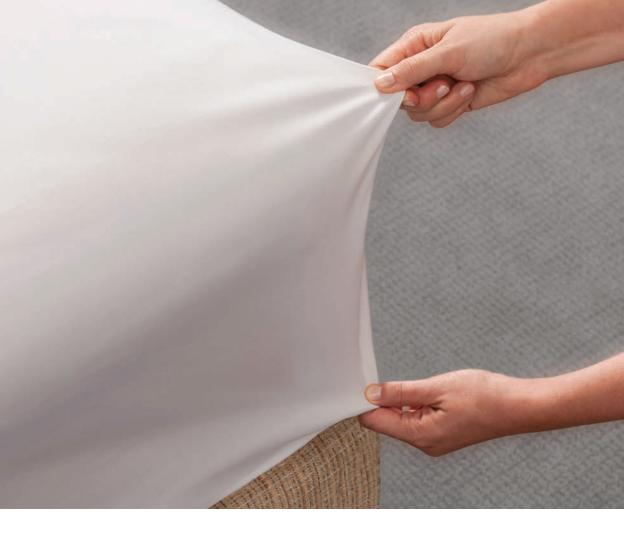

#### **Versatility**<sup>®</sup>

A unique woven fabric that stretches to fit simply and securely on a variety of mattresses.

Unlike conventional woven fabrics that require the use of elastic bands or bindings, the inherent stretch-and-recovery characteristics woven into the Versatility® fabric allow these revolutionary contour sheets to be fabricated without elastic.