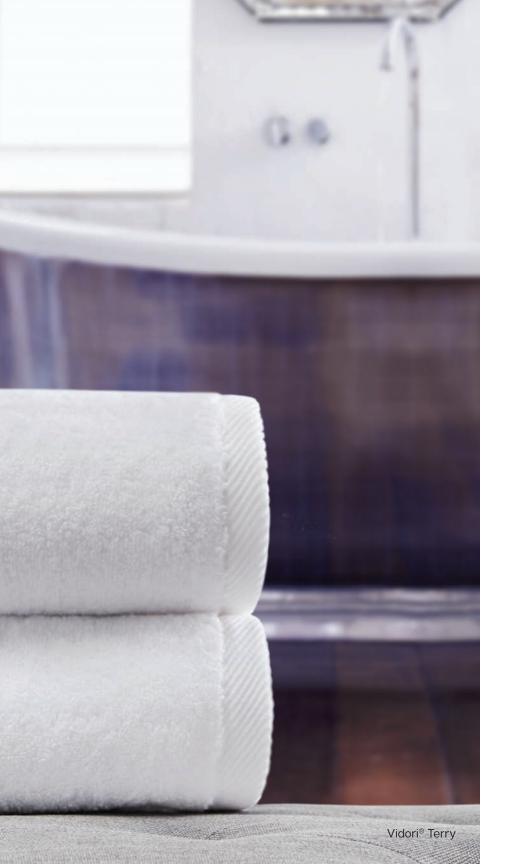

#### Vidori®

### Vidori® elevates your guest's sleep experience while also extending service life, thanks to its patented design.

With Vidori®, guests experience exceptional softness and elegant beauty, and you experience durable, long-lasting quality. Breathable Vidori® sheets are light and delicate against the skin because they are woven with a soft ring-spun cotton blend.

Made with Centium Core Technology®, which promotes extended product life, Vidori® sheets are crease-resistant; outfitted with a center lock label and a size-identifying EZ ID® label to assist housekeeping staff; and pre-laundered with Tide®.