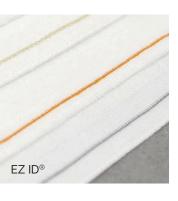

#### **Sheeting Benefits**

EZ ID® sheeting provides color-coding of the selvage yarns running down the side of the sheet, without having to compromise the luxurious appearance.

Center-Lock Labels identify the center of a sheet when making a bed.

#### Terry Benefits

EZ ID® terry color-coding system enables staff to easily identify towel weights by a distinct color bar on the sew-in label.

**Dimensionally stabilized dobby borders** eliminate the unsightly hour-glassing that normally affects terry products.