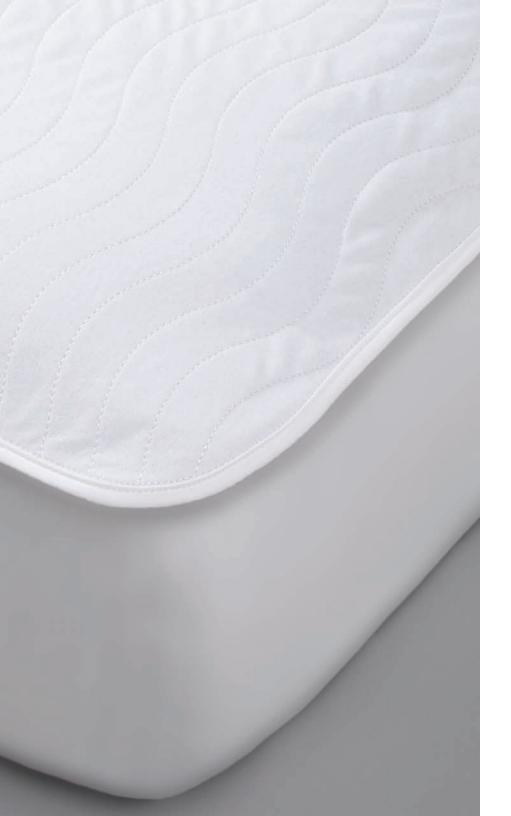

# Mattress Protection

EuroTech™ Mattress Pad with Versatility® End-Caps

# Comfort Cloud<sup>™</sup> & EuroTech<sup>™</sup>

Premium comfort. Uncompromised protection.

Soothing and strong, both EuroTech™ and Comfort Cloud™ offer the benefits of plush mattress toppers with a waterproof mattress pad. The most advanced liquid and stain protection combined with uniquely luxurious quilted fill create supreme performance.

Patented Versatility® retention caps, available exclusively from Standard Textile, ensure a snug fit on virtually every mattress and eliminate the need for anchor bands, elastic, and unsightly skirt fabrics.