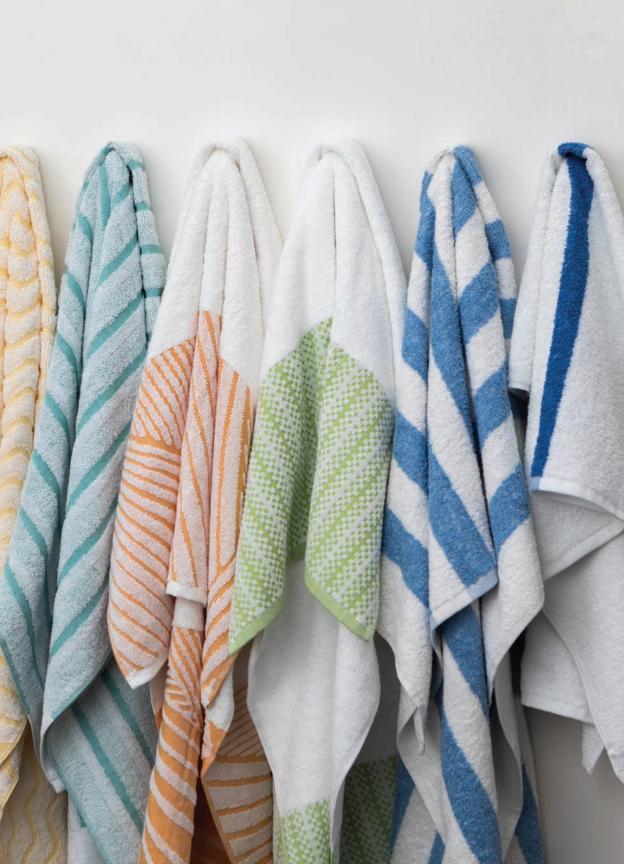

#### Terry Benefits

EZ ID® terry color-coding system enables staff to easily identify towel weights by a distinct color bar on the sew-in label.

**Dimensionally stabilized dobby borders** eliminate the unsightly hour-glassing that normally affects terry products.

**Square-cornered wash towels** that last longer than traditional washcloths by eliminating the "whiskering".

**Gradient**<sup>®</sup>

#### What Matters Most: The Comfort Experience Zone™

The center of the towel is used much more often than the ends of the towel. By eliminating unneeded weight at the ends of the towel, we found we could reduce the overall weight of the towel without impacting its performance. That means hoteliers get a lower weight towel that costs less to process, and guests get the soft, comfortable, and absorbent drying experience they love and expect.

The innovative, proprietary weaving techniques the engineers at Standard Textile designed and developed allow us to focus the loft and absorbency in the center of the towel. We call this the Comfort Experience Zone™.

Currently, two of our towel collections, the new Gradient® and Elevations™ use this unique Parabolic or "bell curve" construction.

The weight redistribution in Gradient<sup>®</sup> terry is invisible to the eye, while the Elevations<sup>™</sup> collection incorporates woven Jacquard and dobby designs accenting each end of the towel for a different design aesthetic.