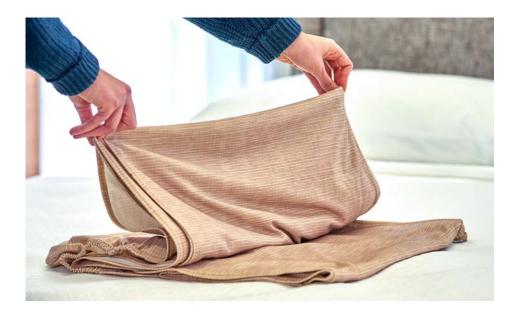

### Easily cover a box spring in minutes.

The circular design and four-way stretch knitted fabric makes the wrap easy to apply within minutes, and by just one person. Encircle® slides over the mattress with ease by covering the four sides of the box spring without lifting the mattress. Elastic around the bottom and top corners keeps the cover from popping off the box spring.

Encircle® can be conveniently removed for laundering, making it a great solution for eliminating germs and dirt. To remove, simply take the cover off the box spring by pulling it up and over the mattress, and toss Encircle® right into the laundry.