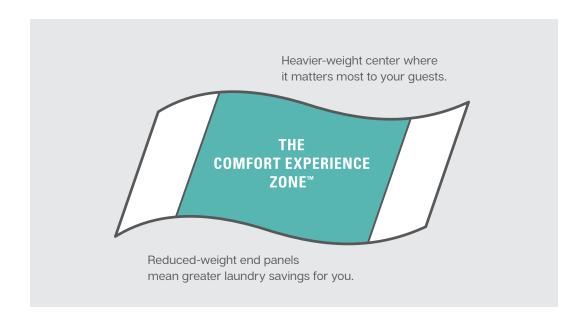

#### What Matters Most: The Comfort Experience Zone™

The center of the towel is used much more often than the ends of the towel. By eliminating unneeded weight at the ends of the towel, we found we could reduce the overall weight of the towel without impacting its performance. That means hoteliers get a lower weight towel that costs less to process, and guests get the soft, comfortable, and absorbent drying experience they love and expect.

The innovative, proprietary weaving techniques the engineers at Standard Textile designed and developed allow us to focus the loft and absorbency in the center of the towel. We call this the Comfort Experience Zone™.