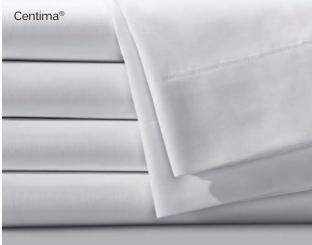

### ComforTwill® & Centima®

The comfort and style of cotton, combined with the durability of our patented Centium Core Technology®, provides unsurpassed strength and ultra-smooth feel.

The durable construction stands up to industrial laundering, eliminating the need for frequent replacement. Center-lock labels, balanced hems, and a crease-resistant finish increase housekeeping efficiency. Arrives Room Ready and can be used right out of the box.

ComforTwill® sheeting comes in solid, tone-on-tone stripe, or microcheck.