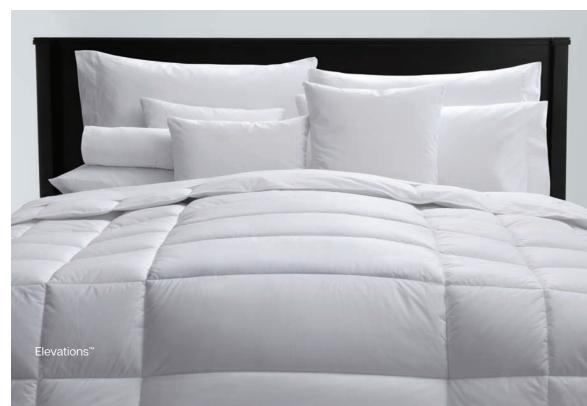

Currently, two of our towel collections, the new Gradient® and Elevations™ use this unique Parabolic or "bell curve" construction.

The weight redistribution in Gradient<sup>®</sup> terry is invisible to the eye, while the Elevations<sup>™</sup> collection incorporates woven Jacquard and dobby designs accenting each end of the towel for a different design aesthetic.

#### Exceptional experience at a lower product weight.

Elevations<sup>™</sup> strategically reduces weight from the end of the towel and places more plush, absorbent pile where it matters most, in the center of the towel–what we call the Comfort Experience Zone<sup>™</sup>.