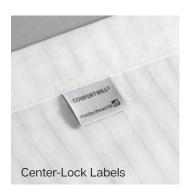

#### **Sheeting Benefits**

EZ ID® sheeting provides color-coding of the selvage yarns running down the side of the sheet, without having to compromise the luxurious appearance.

Center-Lock Labels identify the center of a sheet when making a bed.