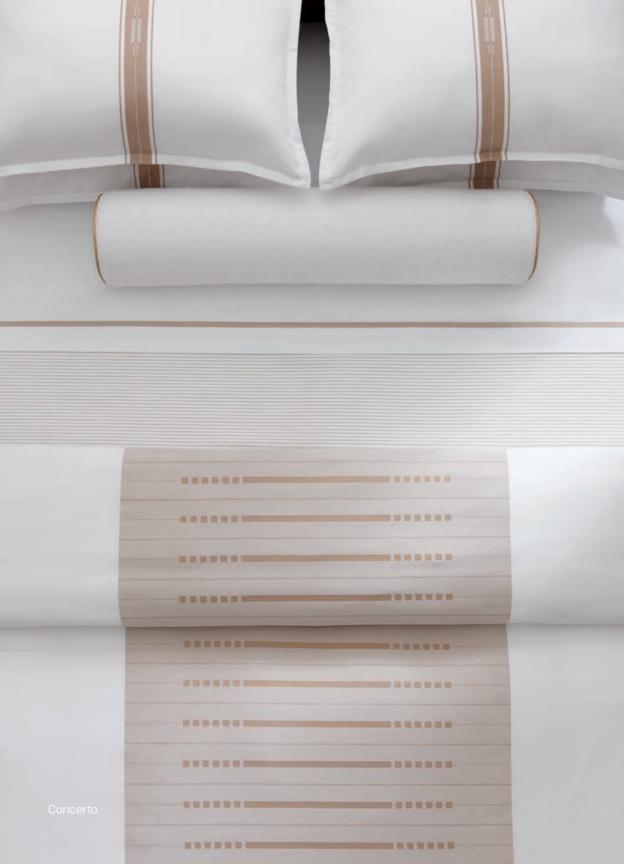

# Sheeting

### ComforTwill® & Centima®

The comfort and style of cotton, combined with the durability of our patented Centium Core Technology®, provides unsurpassed strength and ultra-smooth feel.

The durable construction stands up to industrial laundering, eliminating the need for frequent replacement. Center-lock labels, balanced hems, and a crease-resistant finish increase housekeeping efficiency. Arrives Room Ready and can be used right out of the box.

ComforTwill® sheeting comes in solid, tone-on-tone stripe, or microcheck.