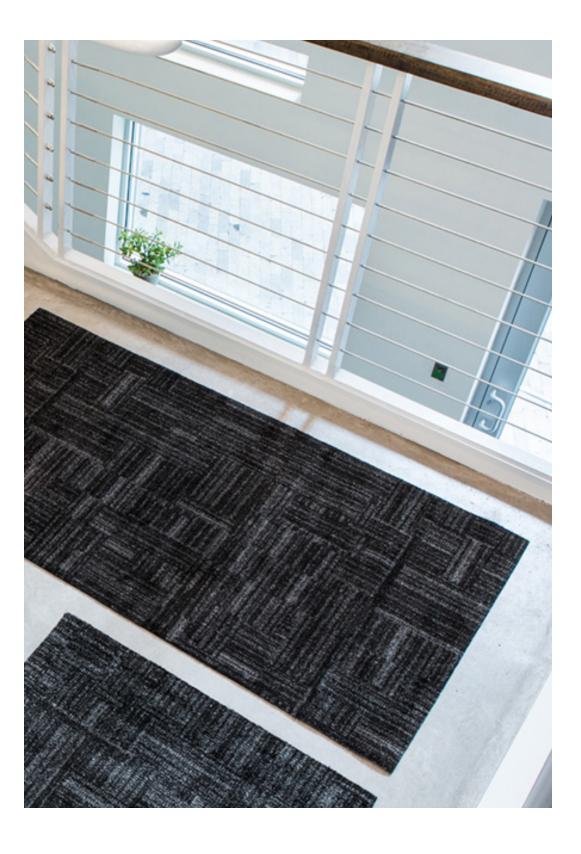

## D2<sup>™</sup> Convertible Flooring<sup>™</sup>

### Going beyond conventional.

D2<sup>™</sup> Convertible Flooring<sup>™</sup> extends beyond the every day entry and walk-off zones to establish protective flooring throughout building interiors. D2's two-part design delivers the flexibility of conventional mats with the stability of installed flooring.

Prior to D2<sup>™</sup>, increased floor safety and stability was achieved only by adding weight to conventional mats, or through permanently installed flooring. This meant users had to compromise aesthetics or flexibility. D2<sup>™</sup> placements do not move, shift or migrate, making them easy to deploy, clean, and maintain.

Maximizing both stability and design, the low-profile, lay-flat D2<sup>™</sup> placement minimizes slip, trip, and fall risks. D2<sup>™</sup> placements textile Tops are up to 50% lighter than conventional mats making them easier to install and clean.