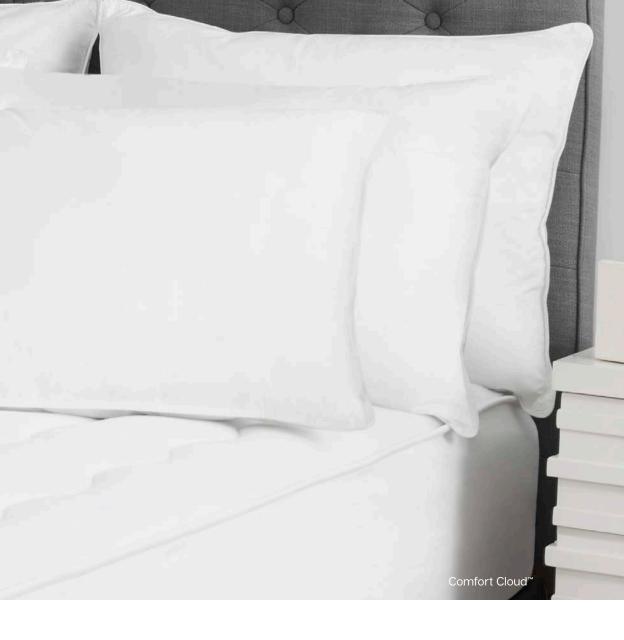

# Comfort Cloud<sup>™</sup> & EuroTech<sup>™</sup>

Premium comfort. Uncompromised protection.

Soothing and strong, both EuroTech™ and Comfort Cloud™ offer the benefits of plush mattress toppers with a waterproof mattress pad. The most advanced liquid and stain protection combined with uniquely luxurious quilted fill create supreme performance.

Patented Versatility® retention caps, available exclusively from Standard Textile, ensure a snug fit on virtually every mattress and eliminate the need for anchor bands, elastic, and unsightly skirt fabrics.