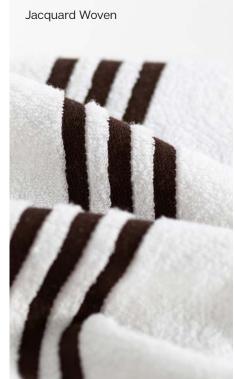

#### Terry Benefits

EZ ID® terry color-coding system enables staff to easily identify towel weights by a distinct color bar on the sew-in label.

**Dimensionally stabilized dobby borders** eliminate the unsightly hour-glassing that normally affects terry products.

**Square-cornered wash towels** that last longer than traditional washcloths by eliminating the "whiskering".

**Gradient**<sup>®</sup>

Currently, two of our towel collections, the new Gradient® and Elevations™ use this unique Parabolic or "bell curve" construction.

The weight redistribution in Gradient<sup>®</sup> terry is invisible to the eye, while the Elevations<sup>™</sup> collection incorporates woven Jacquard and dobby designs accenting each end of the towel for a different design aesthetic.