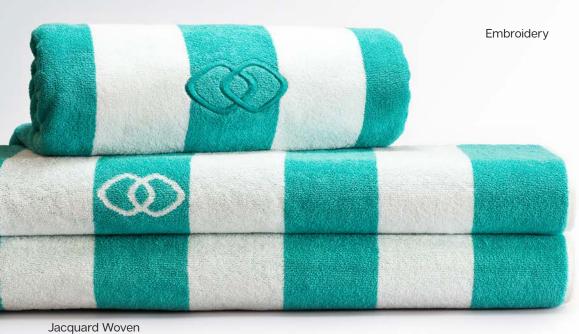

#### Terry Benefits

EZ ID® terry color-coding system enables staff to easily identify towel weights by a distinct color bar on the sew-in label.

**Dimensionally stabilized dobby borders** eliminate the unsightly hour-glassing that normally affects terry products.

**Square-cornered wash towels** that last longer than traditional washcloths by eliminating the "whiskering".

**Gradient**<sup>®</sup>