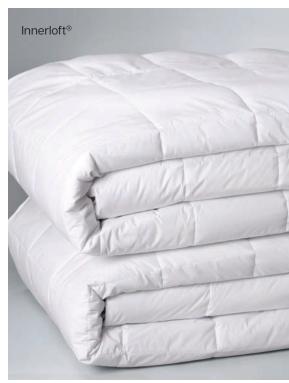

#### ForeverSoft<sup>TM</sup>

Towels that stay exceptionally soft, wash after wash.

ForeverSoft™ towels combine several of our innovative technologies in order to provide the perfect balance of softness, strength, and enhanced performance.

An inherently fast-drying foundation saves processing and replacement costs.