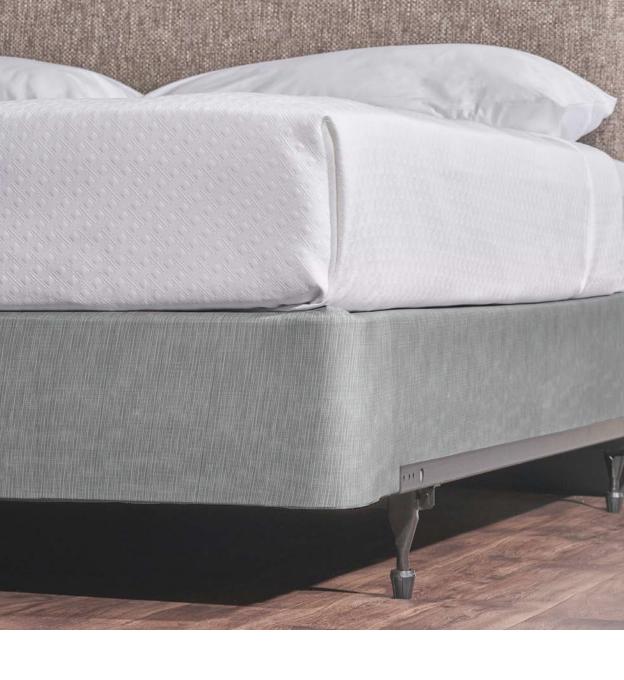

### Easily cover a box spring in minutes.

The circular design and four-way stretch knitted fabric makes the wrap easy to apply within minutes, and by just one person. Encircle® slides over the mattress with ease by covering the four sides of the box spring without lifting the mattress. Elastic around the bottom and top corners keeps the cover from popping off the box spring.

Encircle® accommodates various heights of box springs, ranging in heights from 5" up to 14", and allows for a 2" tolerance for length and width which ensures a smooth, snug fit on your box spring. Sizes include King, Hotel King, Queen, and Full. Available in two stock colors or can be custom printed.