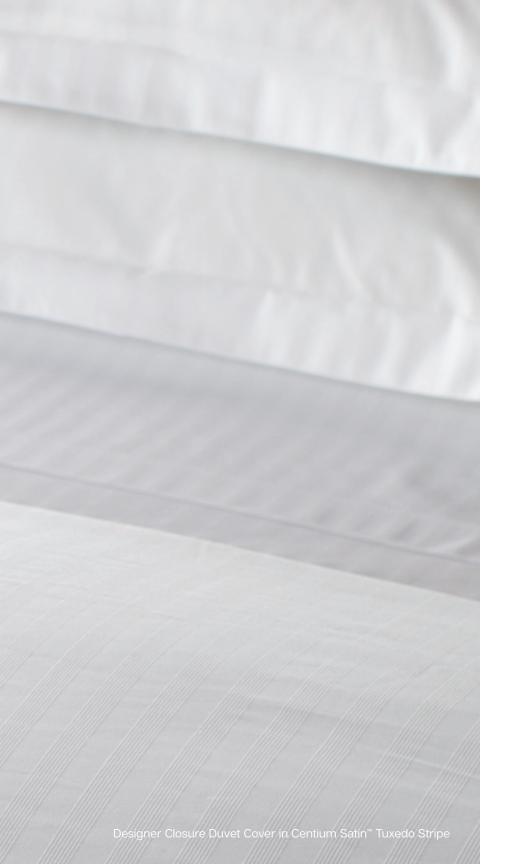

### ComforTwill® & Centima®

The comfort and style of cotton, combined with the durability of our patented Centium Core Technology®, provides unsurpassed strength and ultra-smooth feel.

The durable construction stands up to industrial laundering, eliminating the need for frequent replacement. Center-lock labels, balanced hems, and a crease-resistant finish increase housekeeping efficiency. Arrives Room Ready and can be used right out of the box.

ComforTwill® sheeting comes in solid, tone-on-tone stripe, or microcheck.