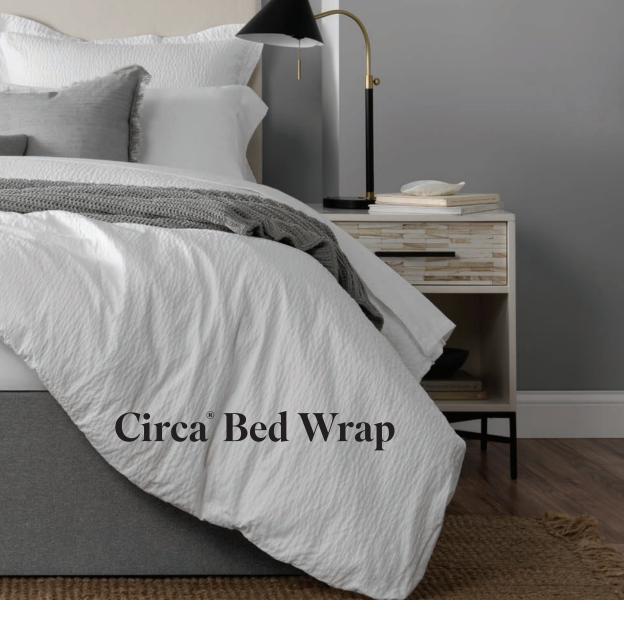

# Interiors

Circa® Bed Wrap's patented design allows you to create a clean, simple, and modern look for your bed in a matter of minutes.

The sleek, one-piece design is constructed of sturdy and sustainable materials for a stylish, tailored fit around most box springs or bed frames. Rich, durable fabric provides the finishing touch.

Traditional bed skirts can be messy, chaotic, and difficult to install. The Circa® Bed Wrap is a simple, innovative solution that can be installed by one person with no heavy lifting required.