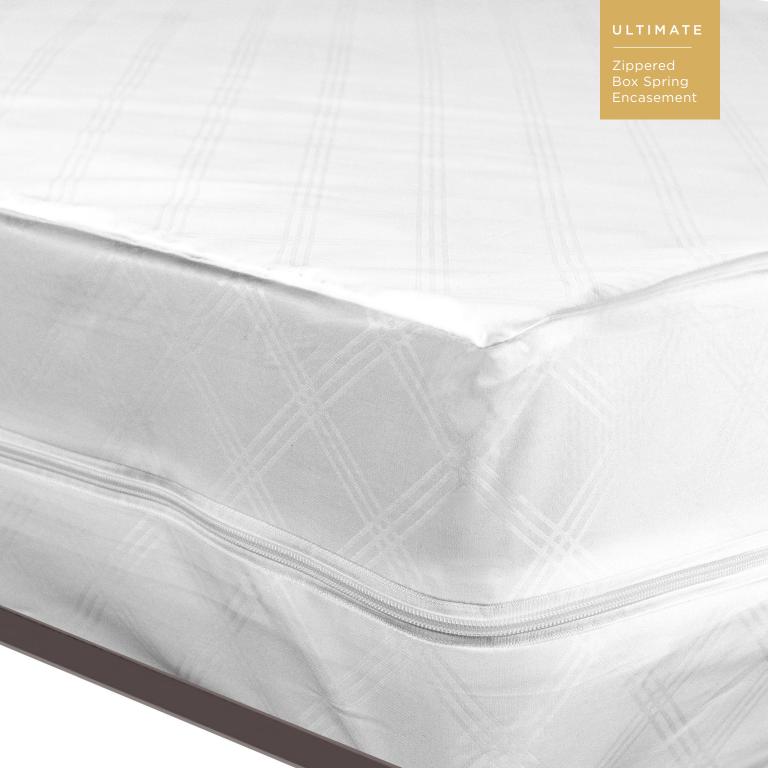

# ALLEREASE® ULTIMATE ZIPPERED BOX SPRING ENCASEMENTS

Quiet and Secure.

Get six-sided box-spring protection with the easy-to-install AllerEase® Ultimate. Guards against bed bugs, dust mites, allergens, and more.