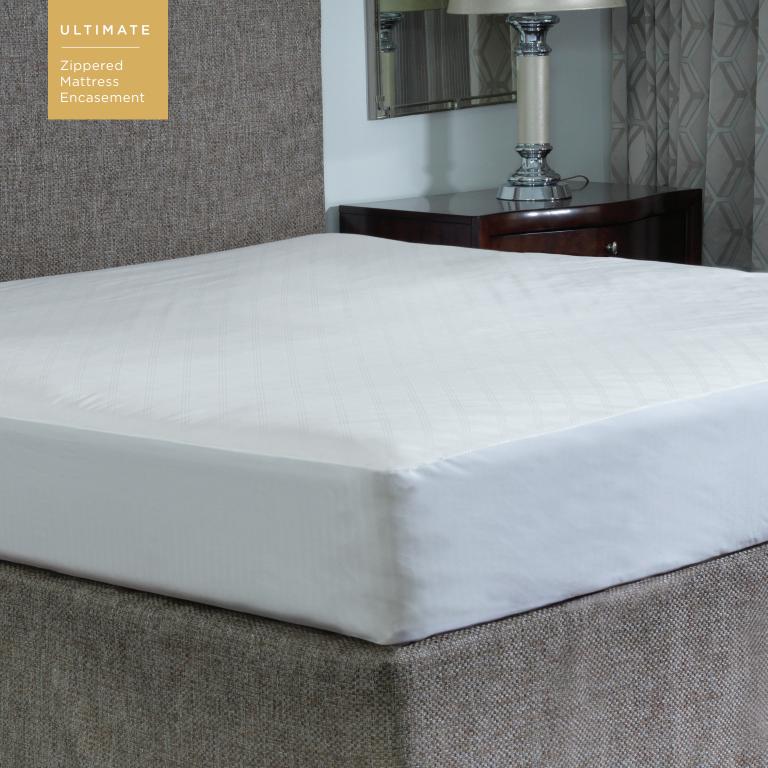

# ALLEREASE® ULTIMATE ZIPPERED MATTRESS ENCASEMENTS

Complete protection for your mattress investment.

Get six-sided, antimicrobial mattress protection with the easy-to-install AllerEase® Ultimate.

Guards against bed bugs, dust mites, allergens, spills and more. Featuring a temperature balancing fabric finish and a quiet, soft top layer to give your guests a comfortable night's sleep.

## COMPLETE PROTECTION ENGINEERED FOR HOTELIERS