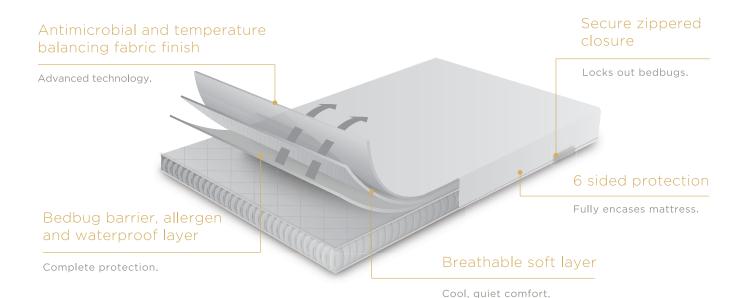

# ALLEREASE® ULTIMATE ZIPPERED MATTRESS ENCASEMENTS

Complete protection for your mattress investment.

Get six-sided, antimicrobial mattress protection with the easy-to-install AllerEase® Ultimate.

Guards against bed bugs, dust mites, allergens, spills and more. Featuring a temperature balancing fabric finish and a quiet, soft top layer to give your guests a comfortable night's sleep.

## COMPLETE PROTECTION ENGINEERED FOR HOTELIERS