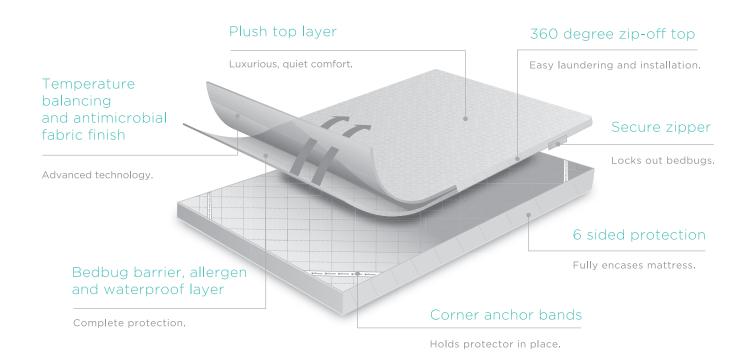

## COMPLETE PROTECTION ENGINEERED FOR HOTELIERS

### DURAFLEX™ SYSTEM ZIPPERED MATTRESS ENCASEMENTS WITH ZIP-OFF TOP

Quiet. Cool. Comfortable.

Complete protection for your mattress investment.

COMPLETE PROTECTION