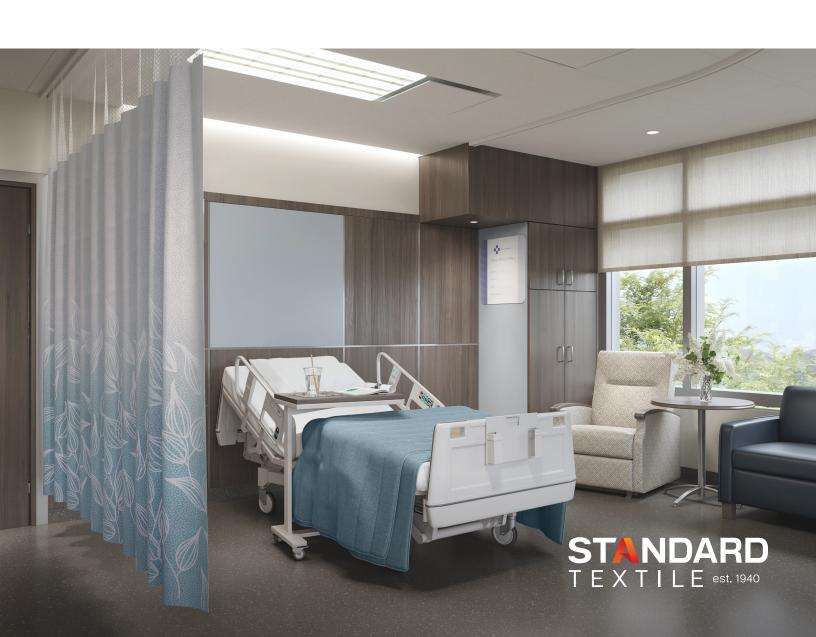

# Traditional Disposable

PRIVACY CURTAINS BY STANDARD TEXTILE

## IDEAL FOR HIGH INFECTION AND HIGH TRAFFIC AREAS

Disposable privacy curtains make a great solution for high infection and high traffic areas, including ICU, Emergency Department, Burn Unit, Dialysis, and more because curtains can be changed out frequently and easily. Labels on each curtain make it easy to keep track of when the curtain was put up.

# Available Fabric Colors & Patterns:

Solid/ Parchment

Solid Dots/ Stone

Rise/Tranquil

Artwork Shown