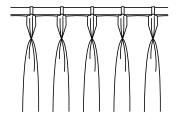

## Drapery + Sheers

Available as pinch pleated, grommeted, ripple fold, Accordia-Fold, and rod pocket.

PINCH PLEATED

GROMMET TOP

ACCORDIA-FOLD®