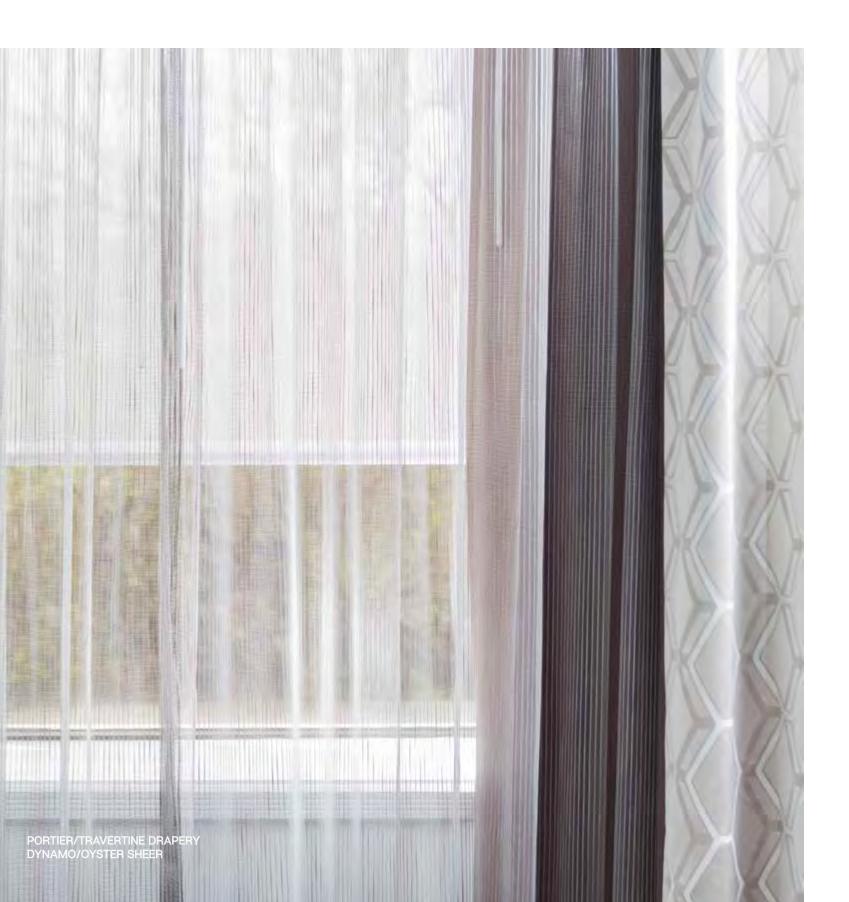

## Drapery + Sheers

Available as pinch pleated, grommeted, ripple fold, Accordia-Fold, and rod pocket.

PINCH PLEATED

GROMMET TOP

ACCORDIA-FOLD®