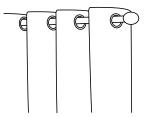

## Drapery + Sheers

Available as pinch pleated, grommeted, ripple fold, Accordia-Fold, and rod pocket.

PINCH PLEATED

GROMMET TOP

ACCORDIA-FOLD®