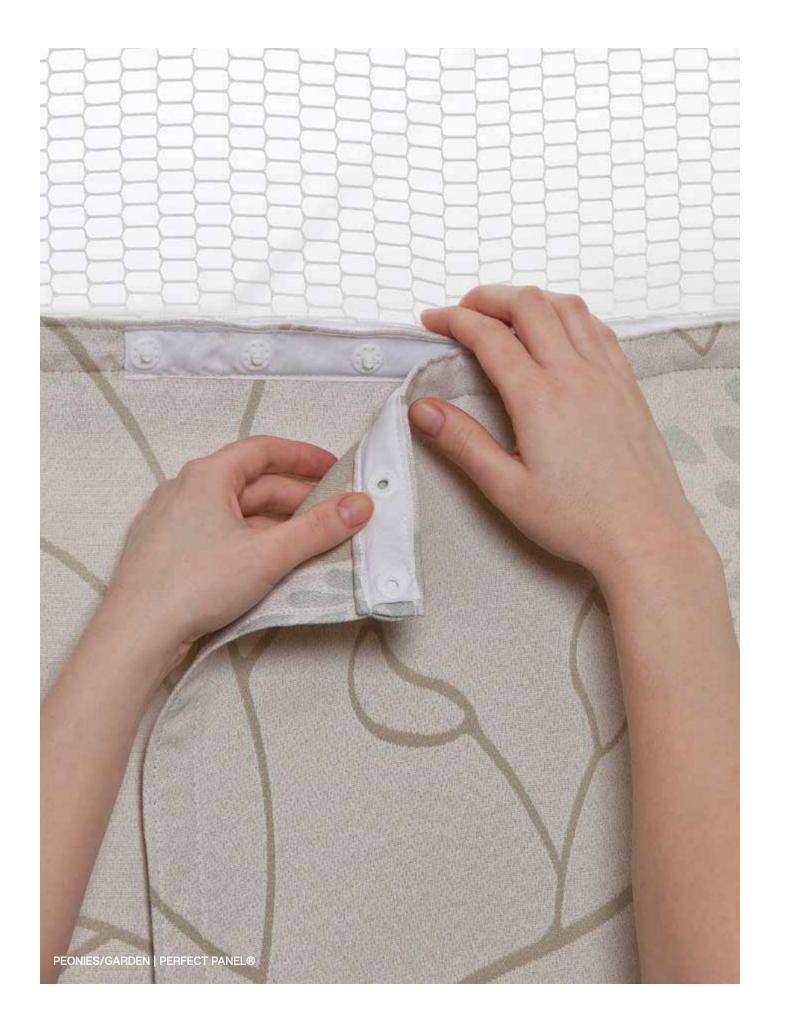

### Perfect Panel®

Perfect Panel® saves time and costs. Panels are attached with an easy snap system, allowing for the replacement of only soiled panels, not the entire curtain. Also avoids the need to remove the mesh and the potential for hanging the wrong curtain size.

Perfect Panel® offers tremendous cost savings by reducing laundering costs and attic stock.

The overlapping panel design ensures patient privacy. Best of all, Perfect Panel® can be made with any Standard Textile fabric to meet specific design requirements.

Perfect Panel® fabric is available with Impact Technology®.