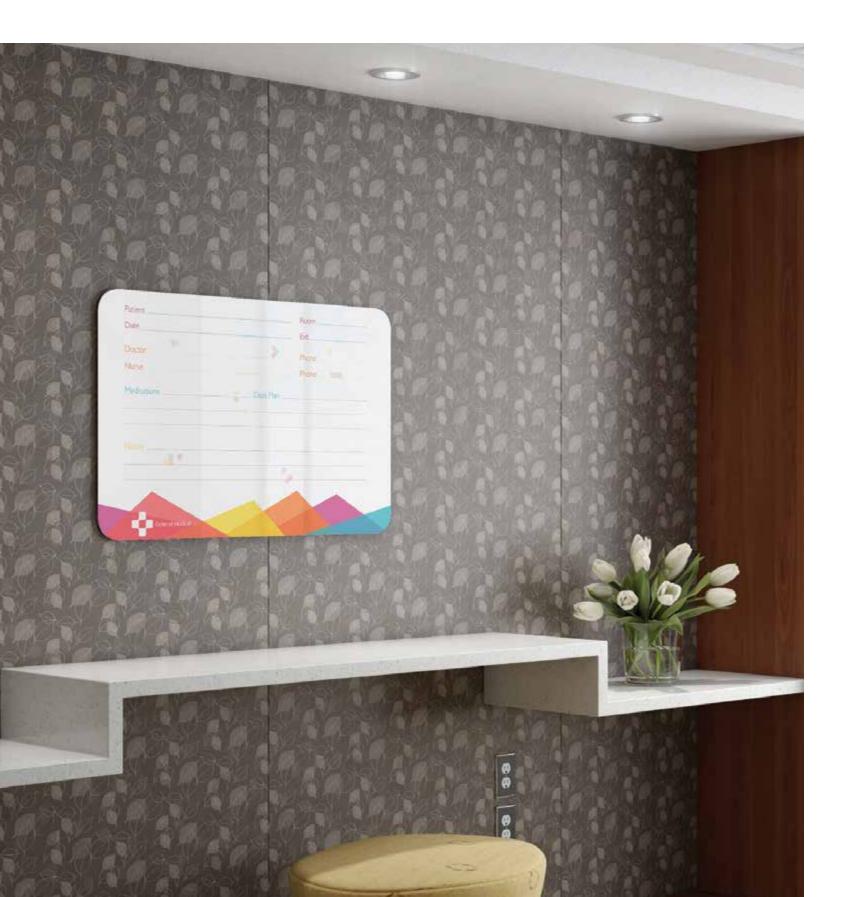

## Clarus Healthboard

Healthboard's non-porous, bacteria-resistant surface makes it the ideal communication tool for hospital rooms, nurse stations, and other areas where patient health is the highest priority. Fabricated from safety glass, Healthboard's dry-erase surface offers rich color palettes through two customizable product line options, ColorDrop and Transition.

## **Transition**

Transition is a removable graphics system that allows you to customize your glassboard's purpose. Interchange charts, designs, and other dynamic information with this state-of-the-art solution. All Transition graphics are fully customizable and printed in complete, high-resolution color.