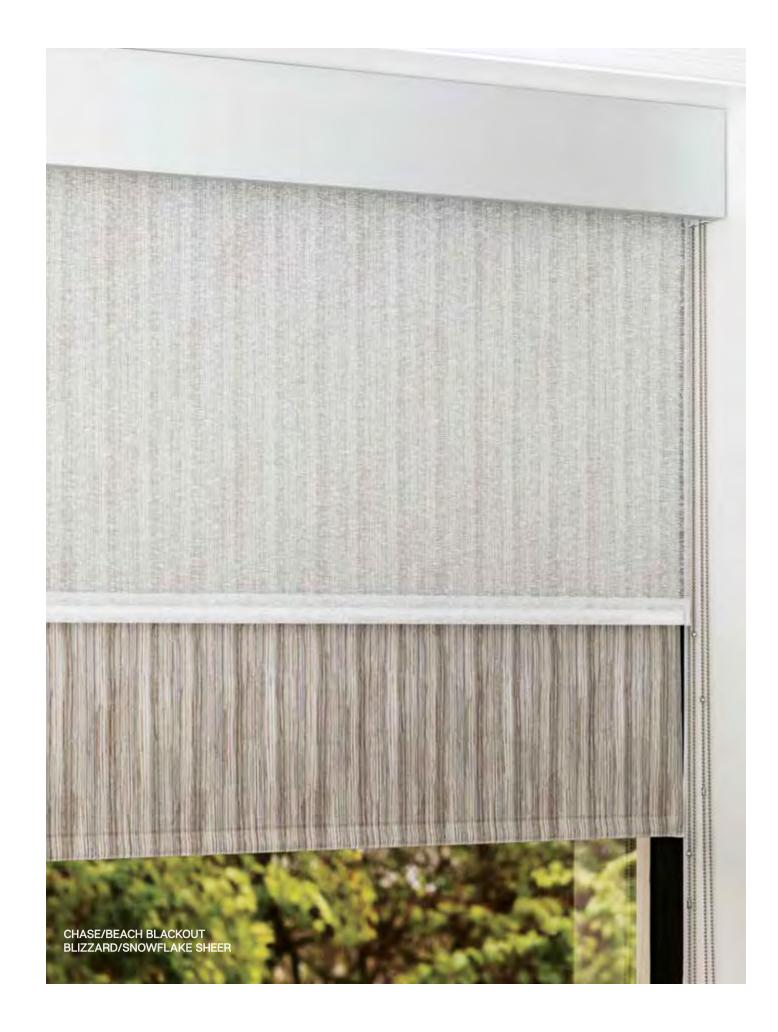

## Blackout

Blackout fabric provides a reassuring sense of privacy while providing a clean, contemporary look. Blackout fabrics range from simple designs to more elegant options.

### Traditional Roller Shades

Shadecloths are available in blackout, light filtering, and sheet.