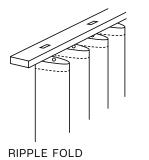

## Drapery + Sheers

Available as pinch pleated, grommeted, ripple fold, Accordia-Fold, and rod pocket.

PINCH PLEATED

GROMMET TOP

ACCORDIA-FOLD®