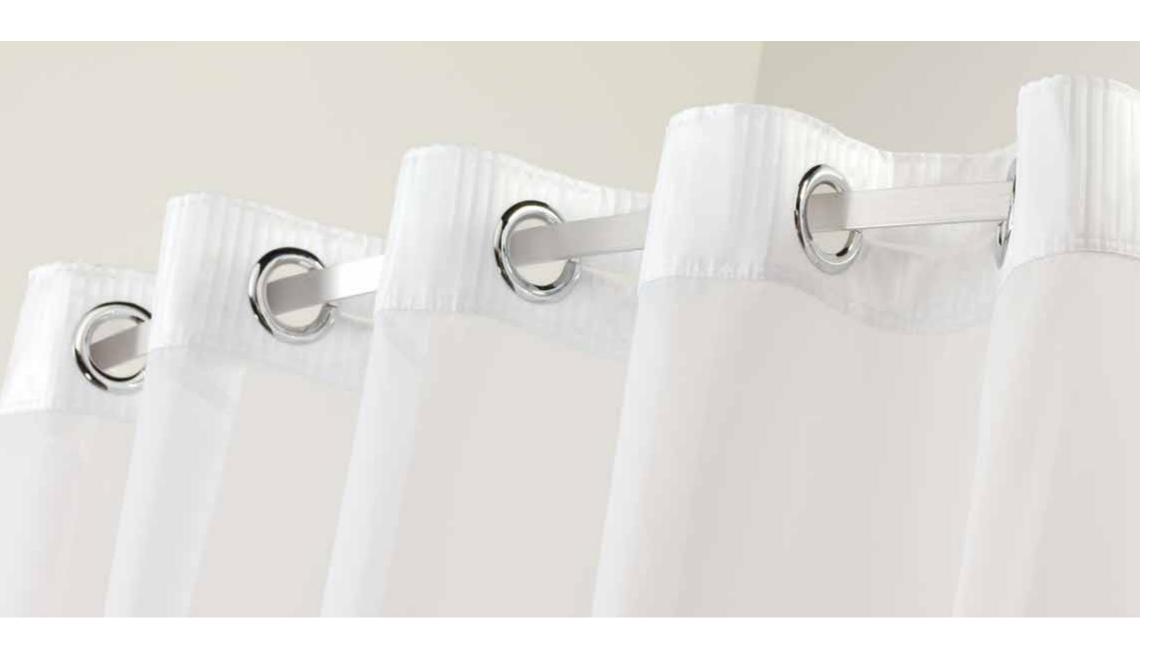

## Hookless®

Hookless® shower curtains deliver time-saving convenience along with durable beauty. Built-in rings allow installation and removal in less than 45 seconds. Rings are available in chrome, matching colors, or can be concealed.

The ultrasonic hem allows water to flow freely from the bottom of the curtain, reducing moisture build-up that can give rise to mold and mildew.

An optional translucent window allows light into the shower.