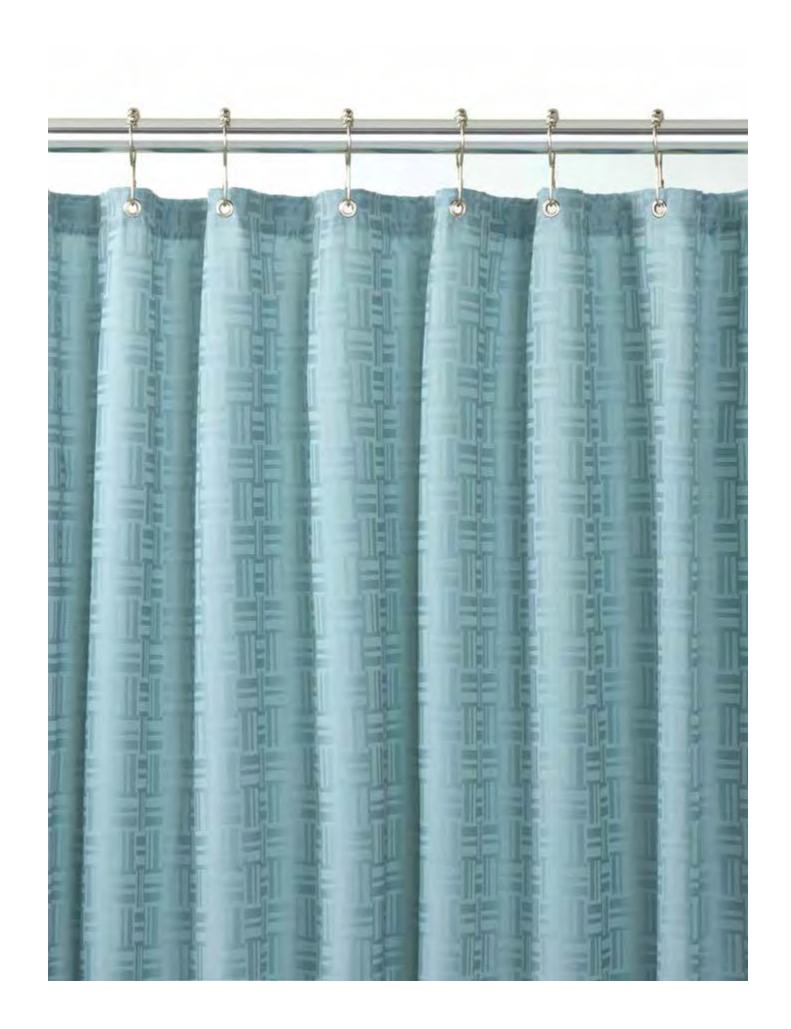

## Shower Curtains

We have an extensive line of shower curtains for healthcare environments, including fabric, vinyl, and sustainable solutions.

## Hookless®

Hookless® shower curtains deliver time-saving convenience along with durable beauty. Built-in rings allow installation and removal in less than 45 seconds. Rings are available in chrome, matching colors, or can be concealed.

### Grommeted

Rust-proof metal grommets minimize curtain wear and tear. A grommeted shower curtain slides easily over the rod and falls into neat, clean folds.

Extremely functional and user-friendly, grommeted shower curtains can be installed, removed, opened, or closed in an efficient and convenient manner.