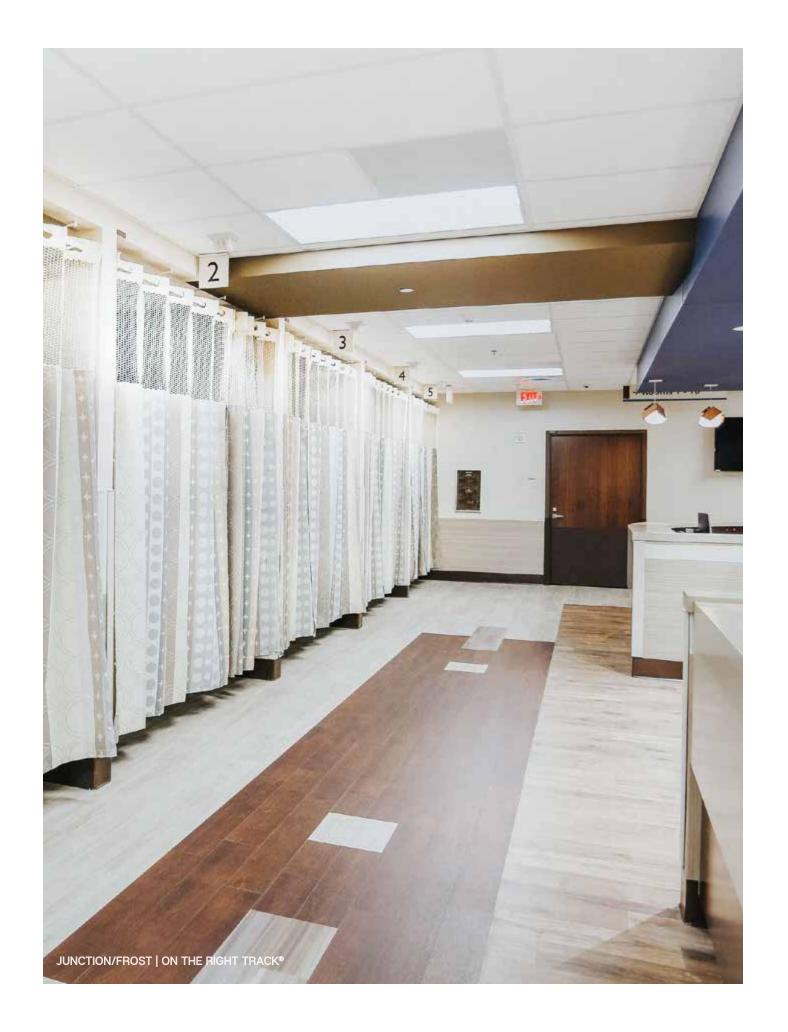

## On The Right Track®

On the Right Track® makes it easier to replace privacy curtains, improving productivity and efficiency. The patented split-ring technology allows one person to exchange a curtain in less than one minute.

#### **FLEX-ON RINGS**

The Hookless Flex-on rings are a patented split-ring design that allows staff to slip curtain rings easily over the track. Instead of separating curtains from hooks, chains, or other individual carriers, Flex-on rings allow one person to exchange a curtain quickly and easily.

#### THE TRACK

On the Right Track® privacy curtains work seamlessly with a track engineered for durability and longevity. The track can be installed directly into any ceiling or retrofitted into an existing track. The powder-coated aluminum rails are reinforced every two feet for solid support. Pole extensions are available to drop the track up to 18 inches to achieve a universal curtain height throughout a facility.

#### THE GRABBER®

The Grabber® is an accessory specifically designed for safety and increased efficiency. With The Grabber®, privacy curtain exchanges can be accomplished without the use of a ladder. A curtain is transferred from The Grabber® to the track in just seconds.

On the Right Track® privacy curtains can be made with any Standard Textile fabric to meet specific design requirements.