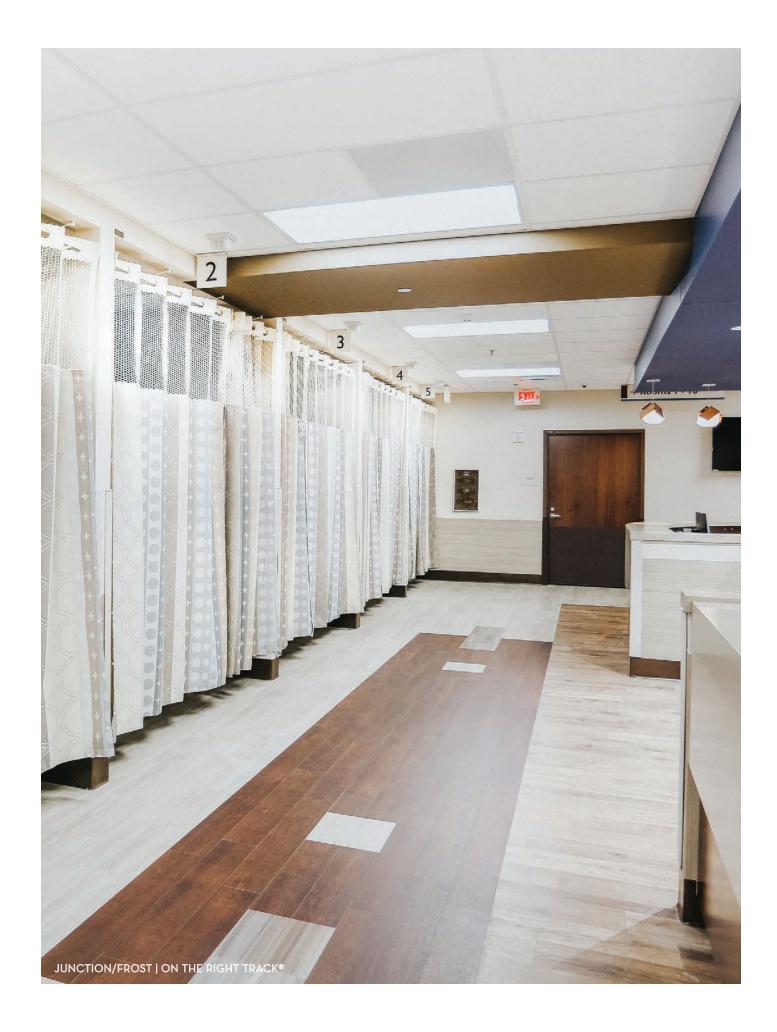

## on the right track®

On the Right Track\* makes it easier to replace privacy curtains, improving productivity and efficiency. The patented split-ring technology allows one person to exchange a curtain in less than one minute.

#### **FLEX-ON RINGS**

The Hookless Flex-on rings are a patented split-ring design that allows staff to slip curtain rings easily over the track. Instead of separating curtains from hooks, chains, or other individual carriers, Flex-on rings allow one person to exchange a curtain quickly and easily.

#### THE TRACK

On the Right Track® privacy curtains work seamlessly with a track engineered for durability and longevity. The track can be installed directly into any ceiling or retrofitted into an existing track. The powder-coated aluminum rails are reinforced every two feet for solid support. Pole extensions are available to drop the track up to 18 inches to achieve a universal curtain height throughout a facility.