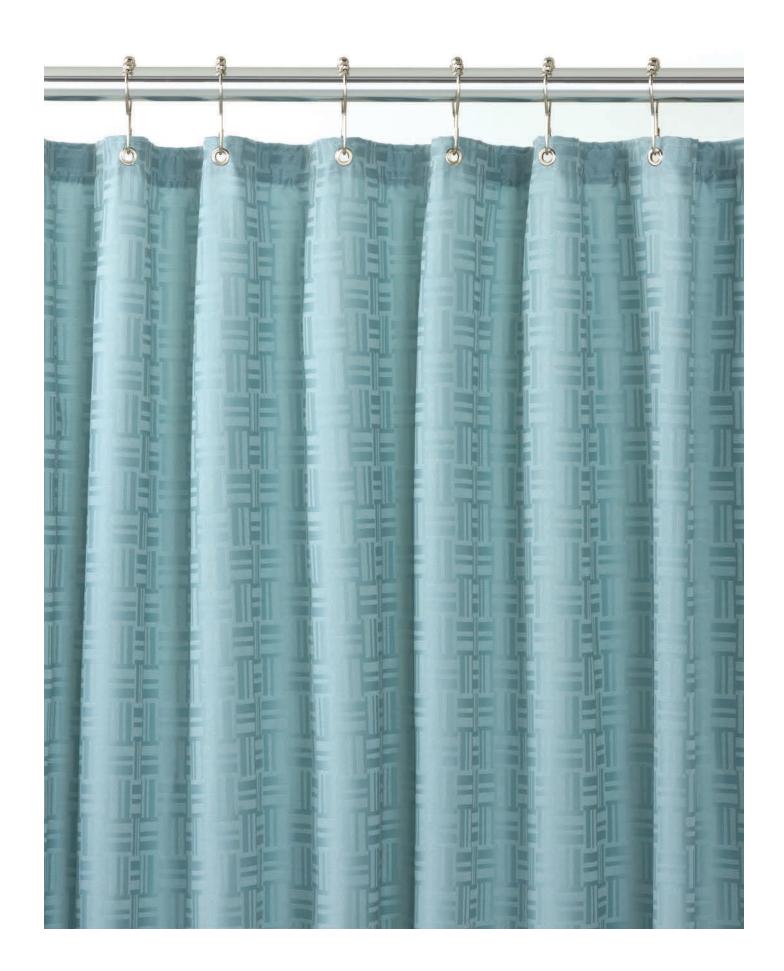

## grommeted

Rust-proof metal grommets minimize curtain wear and tear. A grommeted shower curtain slides easily over the rod and falls into neat, clean folds.

Extremely functional and user-friendly, grommeted shower curtains can be installed, removed, opened, or closed in an efficient and convenient manner.

### buttonhole

Showers curtains are available with reinforced sewn buttonholes to accommodate curtain rings. This style provides an uninterrupted visual expanse, accentuating the color and pattern of the curtain.