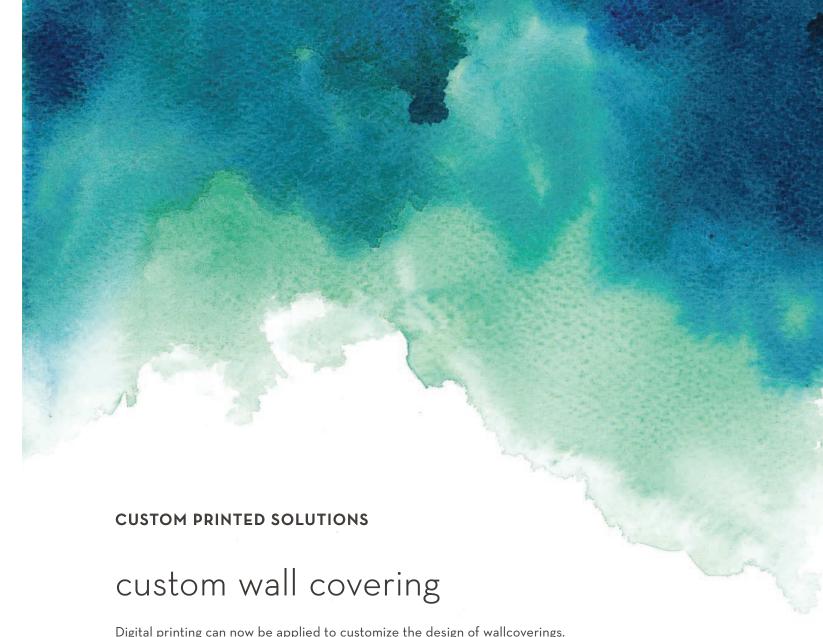

Digital printing can now be applied to customize the design of wallcoverings.

Reinforce your facility's brand, highlight local landmarks, or reflect a unique expression.

We offer various substrates to accommodate different environments. Wallcoverings are available pre-pasted or unpasted. Constructed to withstand knocks, wallcoverings are more durable than paint and easier to clean. All wallcoverings are flame resistant.