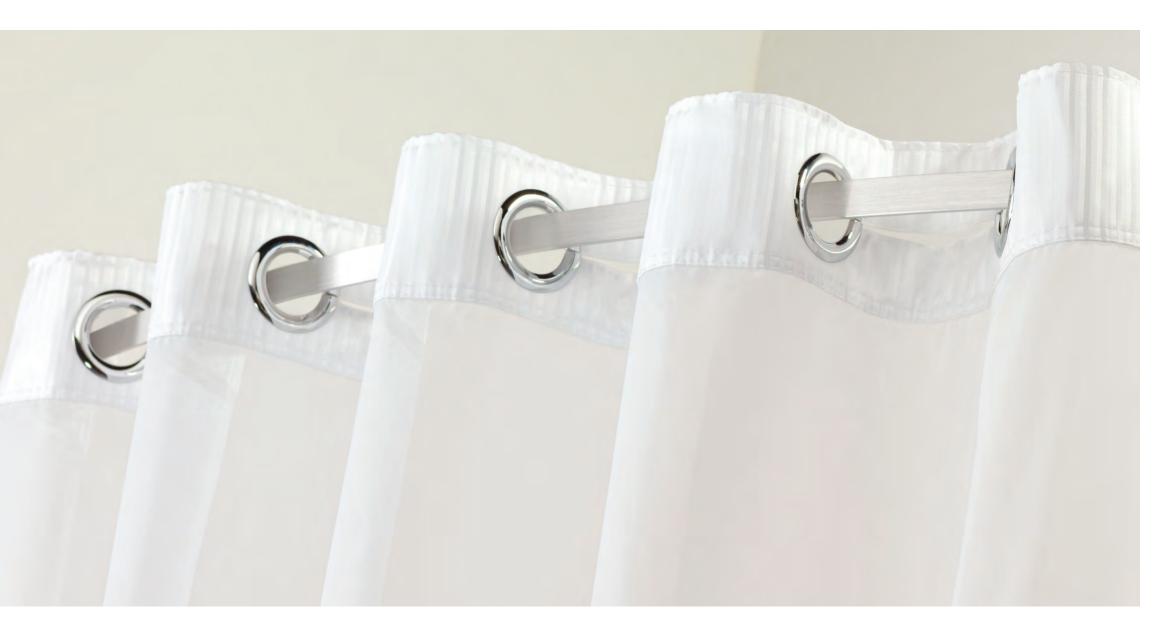

#### hookless®

Hookless® shower curtains deliver time-saving convenience along with durable beauty. Built-in rings allow installation and removal in less than 45 seconds. Rings are available in chrome, matching colors, or can be concealed.

The ultrasonic hem allows water to flow freely from the bottom of the curtain, reducing moisture build-up that can give rise to mold and mildew.

An optional translucent window allows light into the shower.