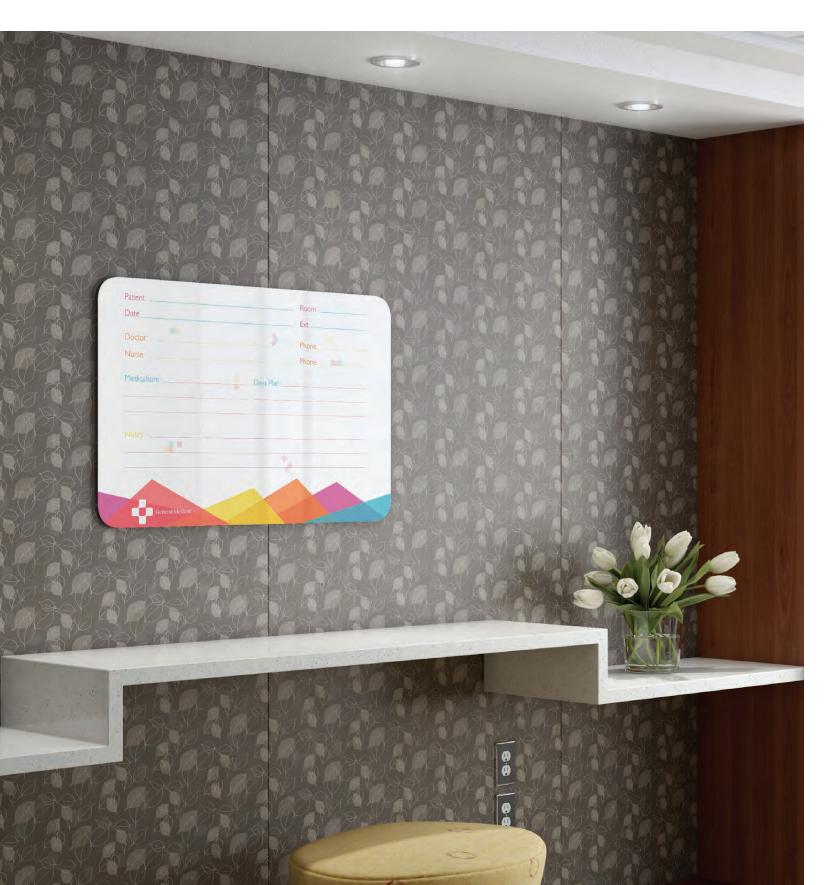

## clarus healthboard

Healthboard's non-porous, bacteria-resistant surface makes it the ideal communication tool for hospital rooms, nurse stations, and other areas where patient health is the highest priority. Fabricated from safety glass, Healthboard's dry-erase surface offers rich color palettes through two customizable product line options: ColorDrop and Transition.

## colordrop

ColorDrop features graphics printed directly to glass using proprietary technology from Clarus. Design your own beautifully colored, intricately detailed graphics to print directly to the back of your glassboard.

#### transition

Transition is a removable graphics system that allows you to customize your glassboard's purpose. Interchange charts, designs, and other dynamic information with this state-of-the-art solution. All Transition graphics are fully customizable and printed in complete, high-resolution color.

Choose from over 50 popular Healthboard design templates or provide your own artwork.