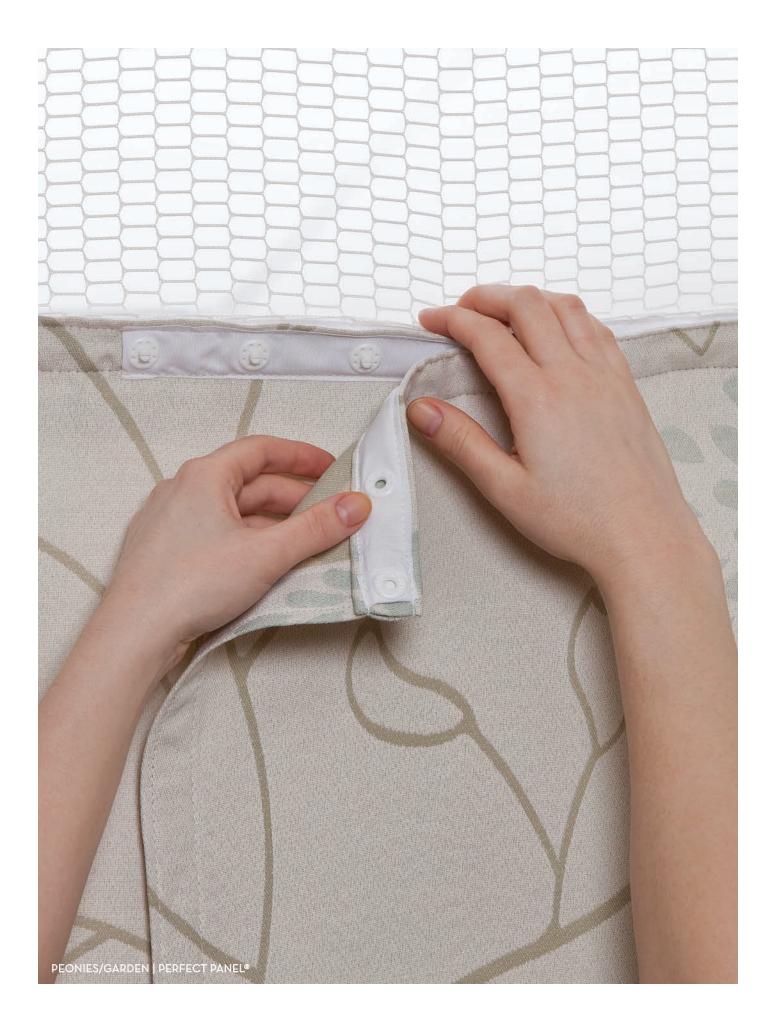

## perfect panel®

Perfect Panel® saves time and costs. Panels are attached with an easy snap system, allowing for the replacement of only soiled panels, not the entire curtain. Also avoids the need to remove the mesh and the potential for hanging the wrong curtain size.

Perfect Panel® offers tremendous cost savings by reducing laundering costs and attic stock.

The overlapping panel design ensures patient privacy. Best of all, Perfect Panel® can be made with any Standard Textile fabric to meet specific design requirements.