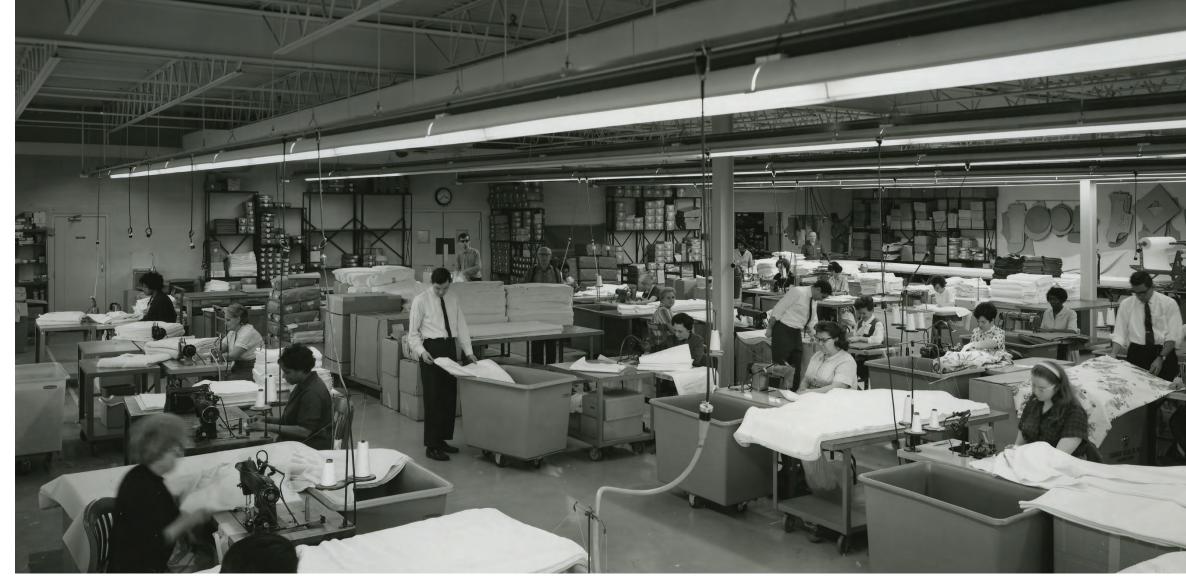

## our story

We've been providing decorative products to the healthcare market since 1940. At that time, our sales consultants were visiting hospitals daily, selling primarily sheets, towels, and apparel. Customers began asking if we could also provide cubicle curtains and drapery. As demand for decorative products grew, we established our first workroom on the third floor of the company's headquarters in Reading, Ohio in 1960 to better service our customers.

Our fabrication offering quickly expanded beyond cubicle curtains and drapery to include bedspreads, upholstery, and other decorative products. By 1980, in addition to hospitals, we were servicing hotels, corporate offices, restaurants, and retirement communities. Today, we're marketing our offerings as Standard Textile Interiors and service the healthcare, hospitality, educational, and commercial markets.