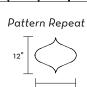

#### Patterns

4" Onion

Pattern Repeat

12" Onion

**Double Onion** 

4" Box

Pattern Repeat

6" Box