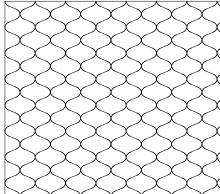

### Patterns

4" Diamond

Pattern Repeat

Double Diamond

Moroccan

The Wall

Pattern Repeat

**Floret** 

Pattern Repeat

Wavy