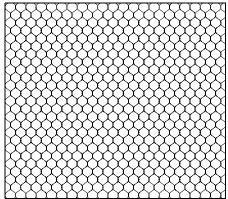

#### Patterns

4" Onion

Pattern Repeat

12" Onion

**Double Onion** 

4" Box

Pattern Repeat

6" Box