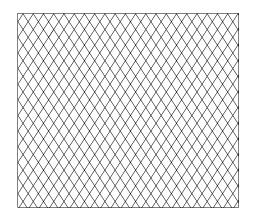

### Patterns

4" Diamond

Pattern Repeat

Double Diamond

Moroccan

The Wall

Pattern Repeat

**Floret** 