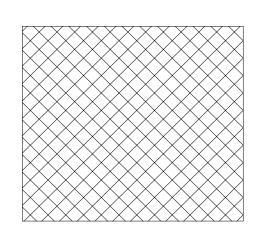

termined by fabric width

Best coordinate thread color to be chosen by manufacturing from white, ivory, tan or gray

Color match to fabric is available but additional lead times may apply

Corners Round, Square, Sewn-down (Capped), Gusset with choice of quilted or non-quilted tongue,

Silhouette (foot under side) or Waterfall (side sewn under foot)

Hemming 1/2", 1" or 2" double turn on all sides

Additional Components

Flange, banding, binding, cording and welt options available

Warranty All fabrication is warranted for a period of 1 year

Care Instructions Please refer to the care label located at center back side of bottom hem



## Quilted Top Covers

#### Patterns



4" Onion

Pattern Repeat



12" Onion





**Double Onion** 





4" Box

Pattern Repeat



6" Box



Pattern Repeat



Diagonal 6" Box

Pattern Repeat



## Quilted Top Covers

### Patterns



4" Diamond

Pattern Repeat





Double Diamond







Moroccan





The Wall

Pattern Repeat



**Floret** 



Pattern Repeat





Wavy





## Quilted Top Covers

### Patterns