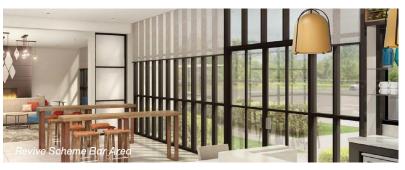

# window treatments













### **TYPICAL GUESTROOMS**

Fixed pinch pleated drapery side panels with outside mounted blackcout shade and inside mounted sheer shade. \*\*Cornice to be provided by others\*\*

#### Pinch Pleat Drapery

Fixed pinch pleated drapery panels with standard white ceiling mounted hardware installed at GC provided cornice

- · Revive Scheme Fabric Valley Forge Rebel Resist 2 419-GJP
- · Bloom Scheme Fabric P. Kaufman Gorprinted Varnish / Custom Sea Glass





#### Blackout Shade Cloth

Ecofabrix 740 Blackout - Custom printed in New Momentum V2

- Revive Scheme Color: Harbor
- · Bloom Scheme Color: Mineral Blue



Sheer Shade Cloth

Ecofabrix 150/ White - 18% openness







## ADA GUESTROOMS

Fixed pinch pleated drapery side panels with motorized outside mounted blackout shade and motorized in