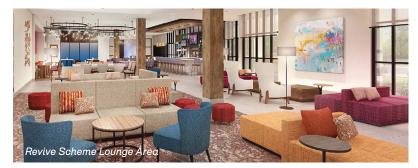

# window treatments













### **TYPICAL GUESTROOMS**

Fixed pinch pleated drapery side panels with outside mounted blackcout shade and inside mounted sheer shade. \*\*Cornice to be provided by others\*\*

#### Pinch Pleat Drapery

Fixed pinch pleated drapery panels with standard white ceiling mounted hardware installed at GC provided cornice

- · Revive Scheme Fabric Valley Forge Rebel Resist 2 419-GJP
- · Bloom Scheme Fabric P. Kaufman Gorprinted Varnish / Custom Sea Glass





#### Blackout Shade Cloth

Ecofabrix 740 Blackout - Custom printed in New Momentum V2

- Revive Scheme Color: Harbor
- · Bloom Scheme Color: Mineral Blue



Sheer Shade Cloth

Ecofabrix 150/ White - 18% openness







## ADA GUESTROOMS

Fixed pinch pleated drapery side panels with motorized outside mounted blackout shade and motorized