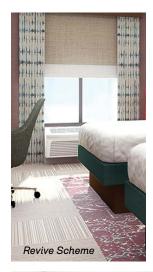

### **TYPICAL GUESTROOMS**

Fixed pinch pleated drapery side panels with outside mounted blackcout shade and inside mounted sheer shade. \*\*Cornice to be provided by others\*\*

#### Pinch Pleat Drapery

Fixed pinch pleated drapery panels with standard white ceiling mounted hardware installed at GC provided cornice

- · Revive Scheme Fabric Valley Forge Rebel Resist 2 419-GJP
- · Bloom Scheme Fabric P. Kaufman Gorprinted Varnish / Custom Sea Glass

#### Blackout Shade Cloth

Ecofabrix 740 Blackout - Custom printed in New Momentum V2

- Revive Scheme Color: Harbor
- · Bloom Scheme Color: Mineral Blue

Sheer Shade Cloth

Ecofabrix 150/ White - 18% openness