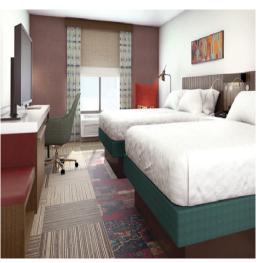

### **TYPICAL GUESTROOMS**

Fixed pinch pleated drapery side panels with outside mounted blackcout shade and inside mounted sheer shade. \*\*Cornice to be provided by others\*\*

#### Pinch Pleat Drapery

Fixed pinch pleated drapery panels with standard white ceiling mounted hardware installed at GC provided cornice

- · Revive Scheme Fabric Valley Forge Rebel Resist 2 419-GJP
- · Bloom Scheme Fabric P. Kaufman Gorprinted Varnish / Custom Sea Glass

#### Blackout Shade Cloth

Ecofabrix 740 Blackout - Custom printed in New Momentum V2

- Revive Scheme Color: Harbor
- · Bloom Scheme Color: Mineral Blue

Sheer Shade Cloth

Ecofabrix 150/ White - 18% openness