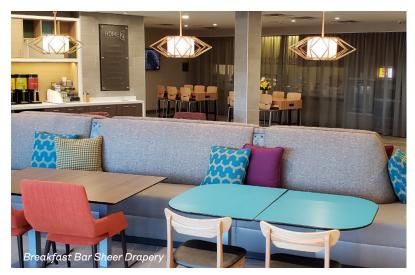

# **PUBLIC SPACES**

Public space treatments are a mix of shades and sheer drapery at breakfast bar