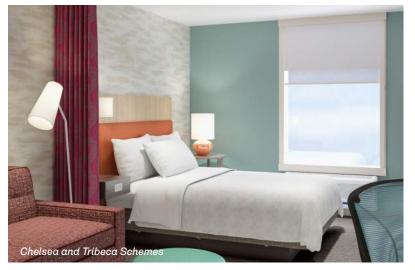

# TYPICAL GUESTROOMS

Manual blackout roller shade with fascia and side channels, and manual sheer roller shade

# **Blackout Shade**

Outside wall mounted above window opening with fascia and wall mounted side channels, exposed metal hem bar in white

· Shade Cloth: 0250 / Custom Ice

#### Sheer Shade

Inside mounted at window, fabric wrapped hem bar

• Shade Cloth: TVI 0485 / White