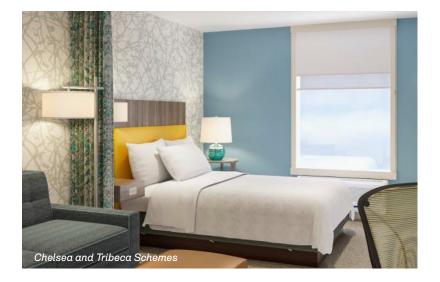

# TYPICAL GUESTROOMS

Manual blackout roller shade with fascia and side channels, and manual sheer roller shade

# **Blackout Shade**

Outside wall mounted above window opening with fascia and wall mounted side channels, exposed metal hem bar in white

· Shade Cloth: 0250 / Custom Ice

#### Sheer Shade

Inside mounted at window, fabric wrapped hem bar

• Shade Cloth: TVI 0485 / White