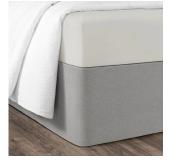

no heavy lifting required. Requires no laundering and minimal maintenance after an easy installation process.

The Circa<sup>®</sup> Bed Wrap works best with traditional metal bed frames and wall mounted headboards; however, custom options are available.

*learn more about Circa<sup>®</sup> Bed Wrap* circa.standardtextile.com





#### ONE-PIECE DESIGN

The sleek, one-piece design is constructed of sturdy and sustainable bamboo that effortlessly holds its shape for a stylish, tailored fit around most box springs or bed frames. Rich, durable fabric provides the finishing touch. The Circa® Bed Wrap can be installed by one person with these



**1** Unroll and wrap around sides and foot of bed.











4 Fold corner fabric to achieve a finished look.



### HITCH AVAILABLE STOCK COLORS





Graphite

Haze





Lunar Rock

Sea

## PIVOT AVAILABLE STOCK COLORS



Smudge



Rice Paper



Smokey Quartz





Black



White



get it fast! stocked & ready to ship Available to ship within 48-72 hours

of order placement.

learn more at

#### CIRCA.STANDARDTEXTILE.COM

ON COVER: CIRCA® BED WRAP FEATURED IN SMOKEY QUARTZ

800.999.0400 standardtextile.com/interiors STANDARD TEXTILE est. 1940

©2022. Standard Textile Co., Inc. All rights reserved.