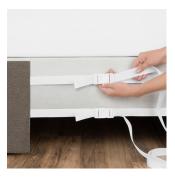

**1** Unroll and wrap around sides and foot of bed.

4 Fold corner fabric to achieve a finished look.