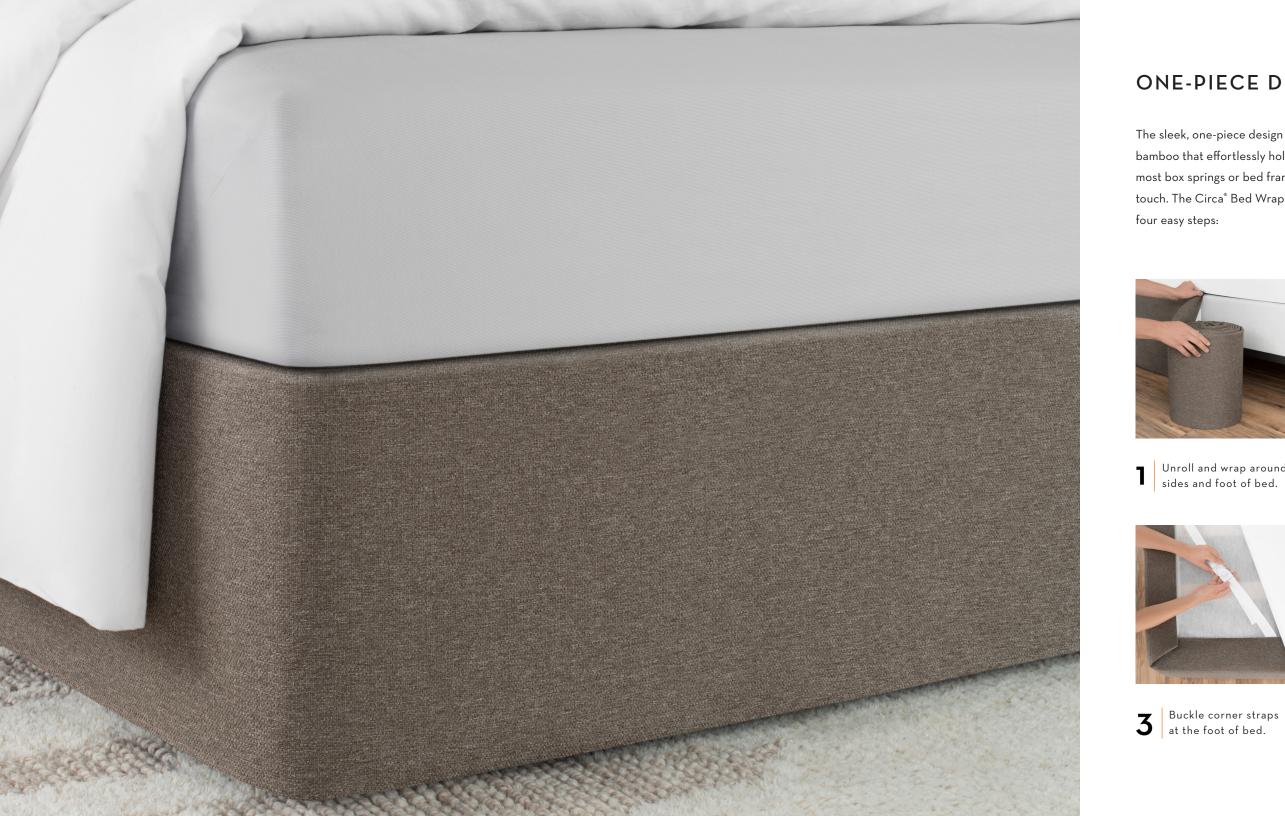

#### ONE-PIECE DESIGN

The sleek, one-piece design is constructed of sturdy and sustainable bamboo that effortlessly holds its shape for a stylish, tailored fit around most box springs or bed frames. Rich, durable fabric provides the finishing touch. The Circa® Bed Wrap can be installed by one person with these

**1** Unroll and wrap around sides and foot of bed.

4 Fold corner fabric to achieve a finished look.