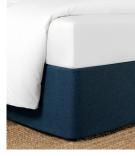

uired. Requires no laundering and minimal maintenance after an easy installation process.

The Circa<sup>®</sup> Bed Wrap works best with traditional metal bed frames and wall mounted headboards; however, custom options are available.

*learn more about Circa<sup>®</sup> Bed Wrap* circa.standardtextile.com





#### ONE-PIECE DESIGN

The sleek, one-piece design is constructed of sturdy and sustainable bamboo that effortlessly holds its shape for a stylish, tailored fit around most box springs or bed frames. Rich, durable fabric provides the finishing touch. The Circa® Bed Wrap can be installed by one person with these



**1** Unroll and wrap around sides and foot of bed.











4 Fold corner fabric to achieve a finished look.



### HITCH AVAILABLE STOCK COLORS





Graphite

Haze





Lunar Rock

Sea

## PIVOT AVAILABLE STOCK COLORS



Smudge



Rice Paper



Smokey Quartz





Black



White



get it fast! stocked & ready to ship Available to ship within 48-72 hours

of order placement.

learn more at

#### CIRCA.STANDARDTEXTILE.COM

ON COVER: CIRCA® BED WRAP FEATURED IN SMOKEY QUARTZ

800.999.0400 standardtextile.com/interiors STANDARD TEXTILE est. 1940

©2022. Standard Textile Co., Inc. All rights reserved.