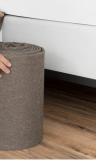

**1** Unroll and wrap around sides and foot of bed.

4 Fold corner fabric to achieve a finished look.