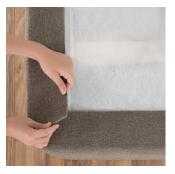

**1** Unroll and wrap around sides and foot of bed.

4 Fold corner fabric to achieve a finished look.