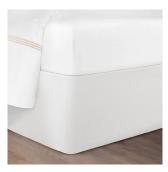

bed wrap

# EFFORTLESSLY CREATE A CLEAN, MODERN LOOK IN MINUTES

Circa® Bed Wrap's patented design allows you to create a clean, simple, and modern look for your bed in a matter of minutes. Achieve the look of a platform bed at a fraction of the cost.

Traditional bed skirts can be messy, chaotic, and difficult to install. The Circa® Bed Wrap is a simple, innovative solution that can be installed by one person with no heavy lifting required. Requires no laundering and minimal maintenance after an easy installation process.

#### ONE-PIECE DESIGN

The sleek, one-piece design is constructed of sturdy and sustainable bamboo that effortlessly holds its shape for a stylish, tailored fit around most box springs or bed frames. Rich, durable fabric provides the finishing touch. The Circa® Bed Wrap can be installed by one person with these