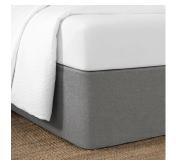

h no heavy lifting required. Requires no laundering and minimal maintenance after an easy installation process.

The Circa<sup>®</sup> Bed Wrap works best with traditional metal bed frames and wall mounted headboards; however, custom options are available.

*learn more about Circa<sup>®</sup> Bed Wrap* circa.standardtextile.com





#### ONE-PIECE DESIGN

The sleek, one-piece design is constructed of sturdy and sustainable bamboo that effortlessly holds its shape for a stylish, tailored fit around most box springs or bed frames. Rich, durable fabric provides the finishing touch. The Circa® Bed Wrap can be installed by one person with these



**1** Unroll and wrap around sides and foot of bed.











4 Fold corner fabric to achieve a finished look.



### HITCH AVAILABLE STOCK COLORS





Graphite

Haze





Lunar Rock

Sea

## PIVOT AVAILABLE STOCK COLORS



Smudge



Rice Paper



Smokey Quartz





Black



White



get it fast! stocked & ready to ship Available to ship within 48-72 hours

of order placement.

learn more at

#### CIRCA.STANDARDTEXTILE.COM

ON COVER: CIRCA® BED WRAP FEATURED IN SMOKEY QUARTZ

800.999.0400 standardtextile.com/interiors STANDARD TEXTILE est. 1940

©2022. Standard Textile Co., Inc. All rights reserved.