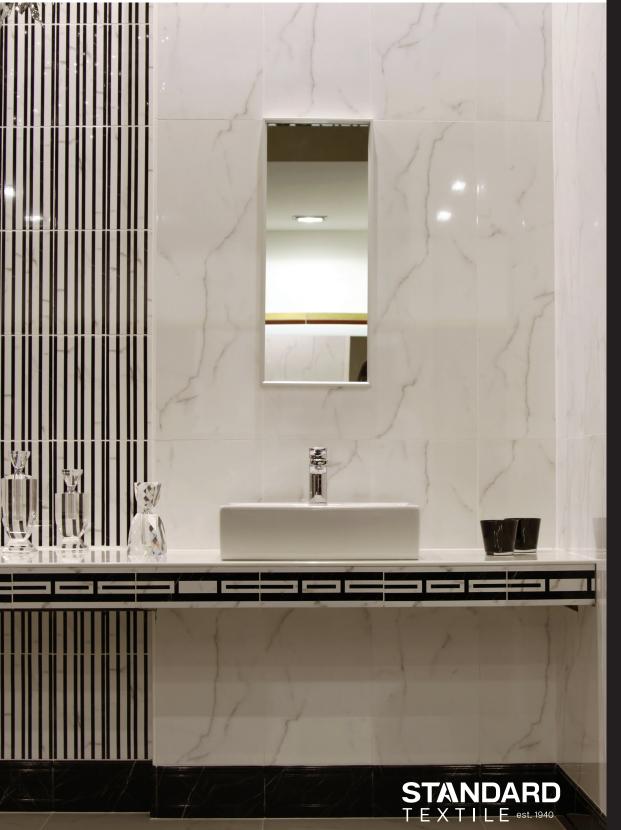

## DISTINCTIVE STYLE WITH INNER STRENGTH.

## A LESSON IN THE FINE ART OF PLEASURE

To use a Luxury Stripe® towel is to know what it's like to be pampered. Standard Textile has served the most prestigious hotels in Europe and the Americas for over seventy years. The Luxury Stripe® towel is the company's artistic expression of five-star quality with a distinctive sculptured stripe design and dobby border—plus the lush, seductive hand of ultra-premium, long-staple, ring-spun combed cotton.

## SURROUNDED BY SOFTNESS

Within Luxury Stripe<sup>®</sup> lies a paradox: it seems softer than any cotton towel you've ever touched, deeper yet unexpectedly light. But there's a secret. Standard Textile's patented Centium Core Technology<sup>®</sup> weaves 100% premium cotton around an exceptionally light, exceptionally strong micro- filament core, redistributing the mass of cotton to the loops of the towel. The result is a deeper but lighter towel with unprecedented durability. When laundered, a Luxury Stripe<sup>®</sup> towel can teach you why the finest quality may also be the longest lasting.