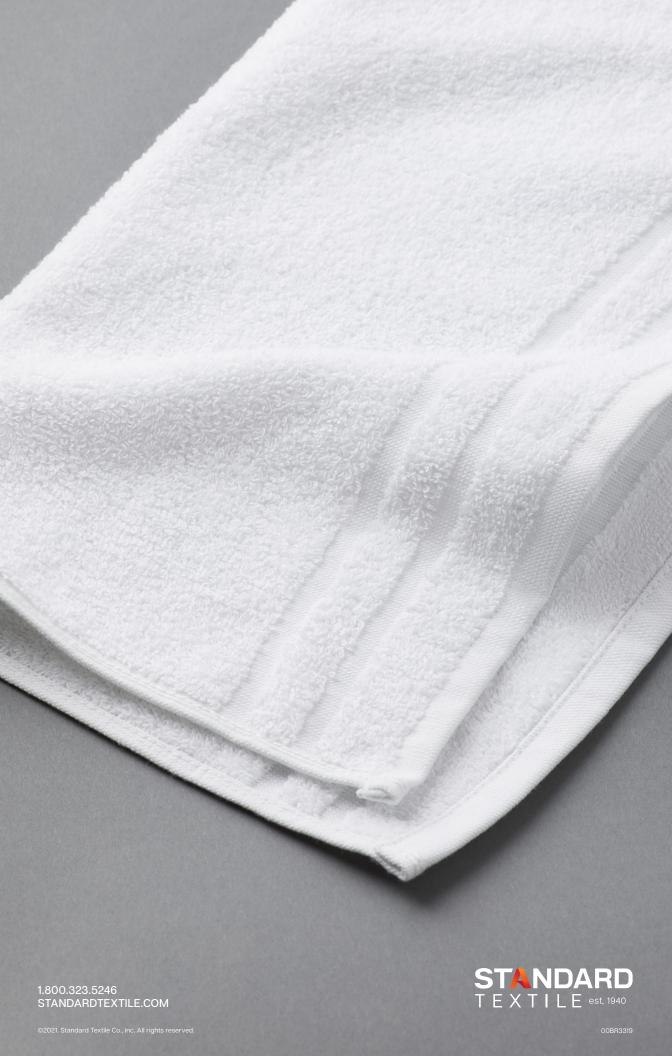

### **HYBRID TOWEL SERVES DUAL PURPOSES**

The VersaTowel™ Hand-Wash Towel serves the functions for both hand and wash towelseliminating the need to stock both items. This hybrid towel reduces waste and water usage, as well as lowers total terry acquisition costs. Housekeepers save space on their cleaning cart since they only need to stock one towel rather than two.

At 13" x 16", this uniquely sized towel provides guests with the option to use it as either a hand towel or washcloth. The VersaTowel™ Hand-Wash Towel is a cotton-poly blend with a double cam border on each end that comes Room Ready For You<sup>®</sup> Laundered with Tide<sup>®</sup>, clean and ready for immediate use.