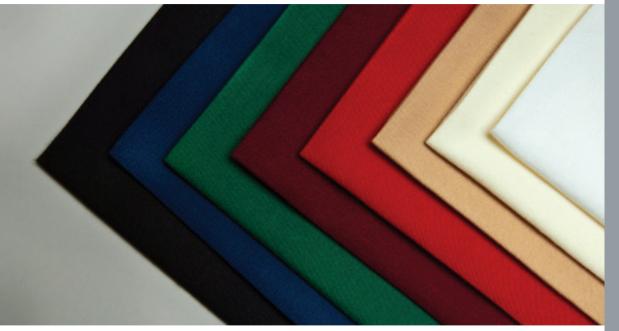

## **SUPERIOR SENSIBILITY** AND A TOUCH OF CLASS.



## **STERLING PERFORMANCE**

A flawless fusion of high-tech engineering and high-style sensibility, Avila® napery provides an extraordinary combination of practical advantages softness and absorbency, superior stain release, colorfastness, and durability.

## ENGINEERED ELEGANCE ENGINEERED PERFORMANCE

Avila® napery is equally impressive in the laundry, offering superior stain release, colorfastness, and durability, keeping Avila® performing consistently and cost-effectively, wash after wash. 100% polyester spun filament resists stains like no other fabric, and it offers the softness and absorbency of premium cotton with less weight. All Avila® hems are lockstitched, so that a single broken stitch does not start a chain reaction. Avila® round tablecloths are merrowed to prevent fraying.