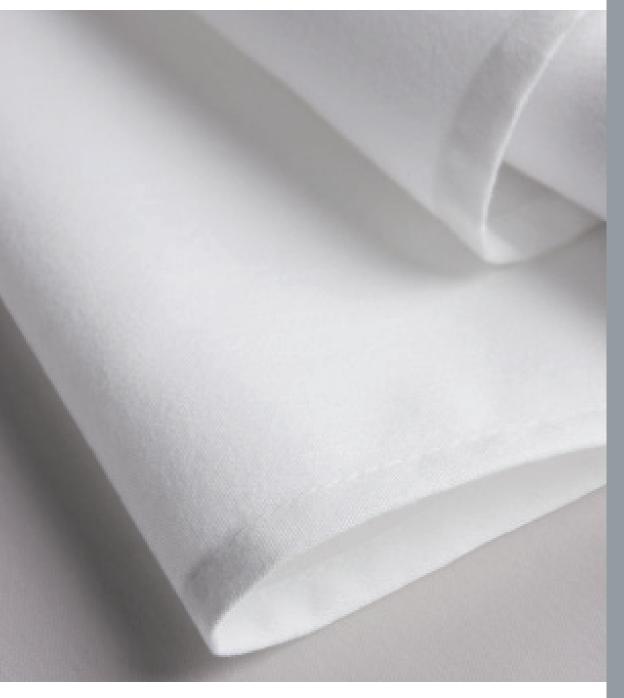

## **STERLING PERFORMANCE**

A flawless fusion of high-tech engineering and high-style sensibility, Avila® napery provides an extraordinary combination of practical advantages softness and absorbency, superior stain release, colorfastness, and durability.

## ENGINEERED ELEGANCE ENGINEERED PERFORMANCE

Avila® napery is equally impressive in the laundry, offering superior stain release, colorfastness, and durability, keeping Avila® performing consistently and cost-effectively, wash after wash. 100% polyester spun filament resists stains like no other fabric, and it offers the softness and absorbency of premium cotton with less weight. All Avila® hems are lockstitched, so that a single broken stitch does not start a chain reaction. Avila® round tablecloths are merrowed to prevent fraying.