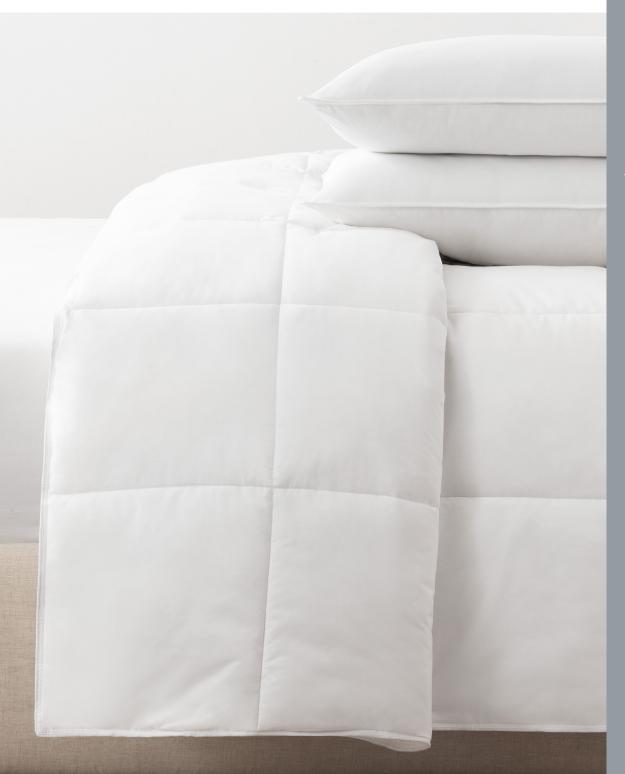

## LUXURIOUS COMFORT. LASTING PERFORMANCE.

#### LONG-LASTING SUPPORT

ChamberSoft<sup>®</sup> pillows and inserts are uniquely designed to provide long-lasting support and down-like comfort.

The three-chamber design consists of a high-resiliency polyester core. Dual outer chambers surround the inner core with a soft, gel fiber surface for enhanced comfort.

#### **ENGINEERED TO PERFORM**

The washable ChamberSoft<sup>®</sup> pillow and insert provide long-lasting comfort at a cost-effective price.

High quality fiber filling, 100% cotton ticking, and double needle stitching helps these products retain shape and keep performing, wash after wash.