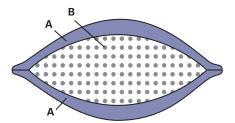

#### **THREE CHAMBER DESIGN**

Pillow Cross Section

### **A - Two Outer Pillow Chambers** filled with soft gel fiber.

# **B - Inner Pillow Chamber** filled with high-resiliency garnetted polyester.

For more information about ChamberSoft® pillows, or to contact a dedicated hospitality consultant, visit standardtextile.com or call 1.800.323.5246.