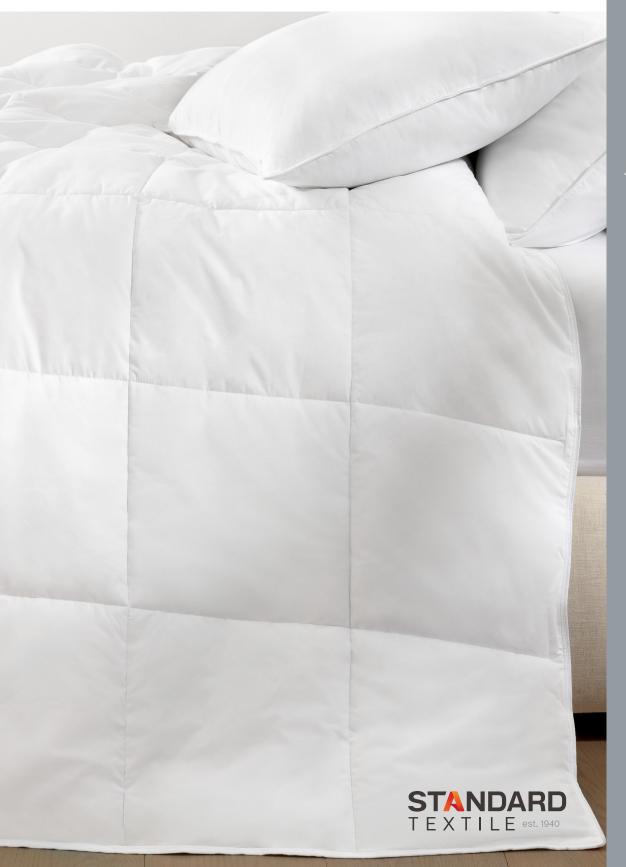

## **HIGH PERFORMANCE** DOWN BEDDING.

### **LUXURIOUS COMFORT FOR ALL**

ChamberLoft® pillows and inserts are designed to deliver the luxurious comfort of down bedding while protecting sensitive sleepers.

Two outer chambers of slick polyester completely surround an inner chamber of sterilized natural feathers, providing the comfortable feel of down while minimizing exposure to potential allergens.