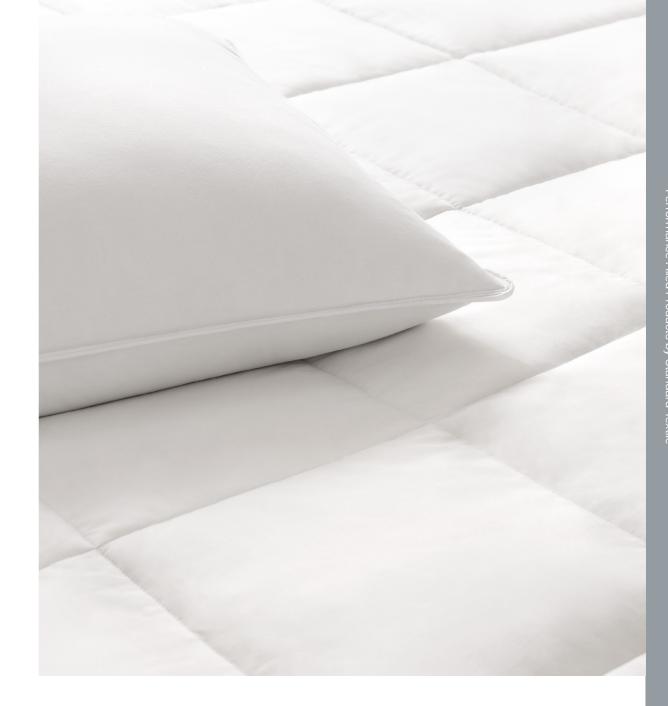

### **LUXURIOUS COMFORT FOR ALL**

ChamberLoft® pillows and inserts are designed to deliver the luxurious comfort of down bedding while protecting sensitive sleepers.

Two outer chambers of slick polyester completely surround an inner chamber of sterilized natural feathers, providing the comfortable feel of down while minimizing exposure to potential allergens.

#### **ENGINEERED FOR DURABILITY**

The washable ChamberLoft® pillow and insert provide long-lasting comfort at a cost-effective price.

High quality fiber filling, 100% cotton ticking, and double needle stitching helps these products retain shape and keep performing, wash after wash.