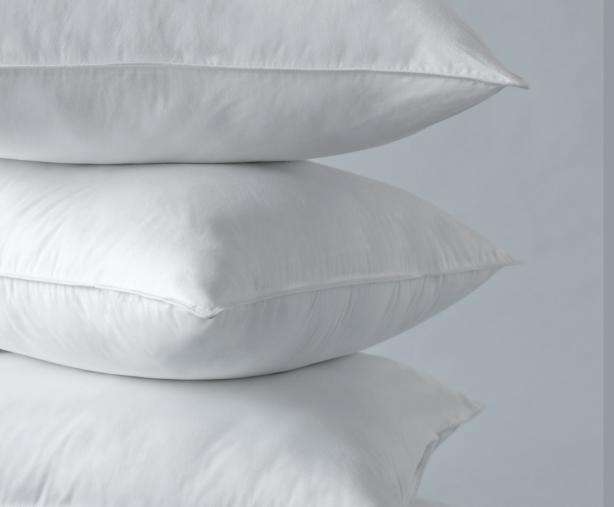

#### THE FEEL OF PREMIUM COMFORT

ChamberFirm® pillows are designed for long-lasting firmness. This pillow is engineered with three chambers to help maintain structure over time. The polyester fill of the center chamber provides support throughout the core. Outer chambers surround the inner core with smooth gel fiber for an enhanced experience. The result is a comfortable night's rest with the support guests need and the comfort they expect.

#### **ENGINEERED TO PERFORM**

The washable ChamberFirm® pillow provides long-lasting comfort at a cost-effective price. High quality fiber filling, encased in 100% cotton ticking fabric and double-needle stitching, keeps the pillow performing, wash after wash. ChamberFirm® pillows feature Standard Textile's EZ ID® identification system. Color-coded labels help housekeeping and laundry professionals easily identify pillow types.