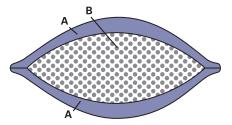

#### **THREE CHAMBER DESIGN**

Pillow Cross Section

**A - Two Outer Pillow Chambers** filled with soft gel fiber.

**B - Inner Pillow Chamber** filled with high-resiliency garnetted polyester.