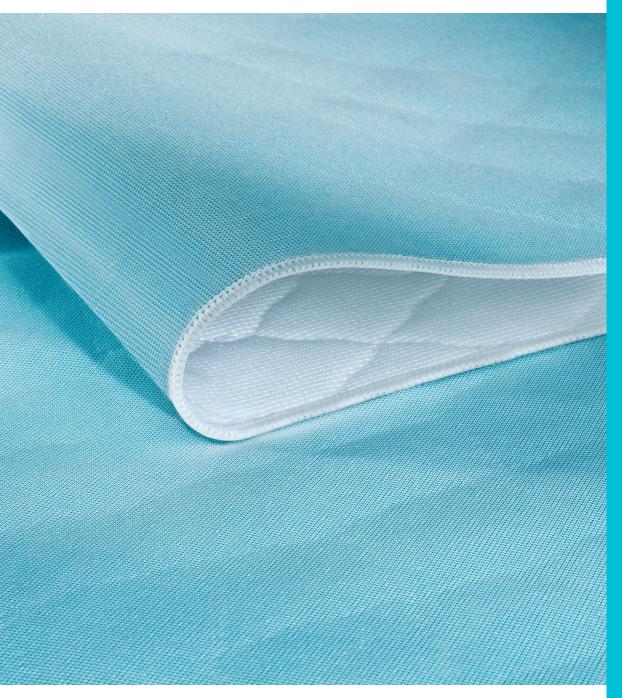

## THE ULTIMATE IN SKIN PROTECTION.

ComPly® is a patented tri-component construction that wicks fluid away from the patient through its quick-drying, non-absorbent top surface, pulls the fluid through a unique 50/50 synthetic/cotton middle ply, and traps the fluid in a super-absorbent all-cotton lower ply. This enhances patient care management by reducing moisture, shear, and friction against your patient's skin.

## BETTER LAUNDRY PERFORMANCE.

ComPly® is also available in a laminated unipad construction that extends service life, enhances durability, reduces mechanical damage, and folds more easily and efficiently. ComPly® Excel Plus lays flatter for a more comfortable fit beneath the patient. Both versions of ComPly® save up to 50% over the total cost of disposable systems.