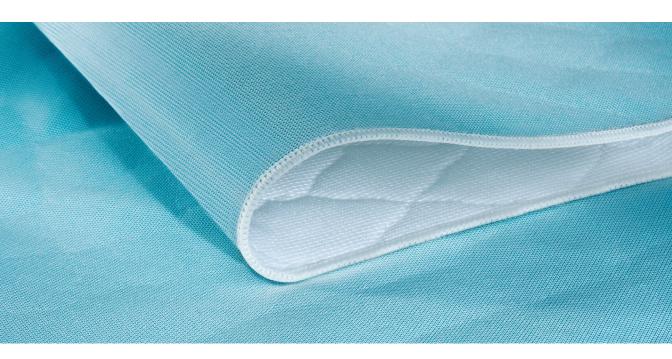

## THE ULTIMATE IN SKIN PROTECTION.

ComPly® is a patented tri-component construction that wicks fluid away from the patient through its quick-drying, non-absorbent top surface, pulls the fluid through a unique 50/50 synthetic/cotton middle ply, and traps the fluid in a super-absorbent all-cotton lower ply. This enhances patient care management by reducing moisture, shear, and friction against your patient's skin.

## BETTER LAUNDRY PERFORMANCE.

ComPly® is also available in a laminated unipad construction that extends service life, enhances durability, reduces mechanical damage, and folds more easily and efficiently. ComPly® Excel Plus lays flatter for a more comfortable fit beneath the patient. Both versions of ComPly® save up to 50% over the total cost of disposable systems.