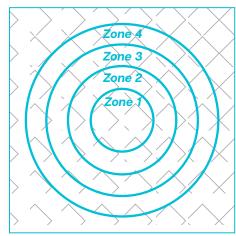

## Kaiser Horizontal Wicking Rate Test

|        | TruVal® | lbex | Brushed<br>Polyester |
|--------|---------|------|----------------------|
| ZONE 1 | 4       | 4    | 4                    |
| ZONE 2 | 12      | 16   | 13                   |
| ZONE 3 | 34      | 186  | 123                  |
| ZONE 4 | 190     | 1055 | 2100                 |

Values shown indicate time, in seconds, for 250 ml of liquid to reach outer edge of each zone.

For more information about Truval® incontinence products, or to contact a dedicated healthcare consultant, visit standardtextile.com or call 1.800.999.0400.