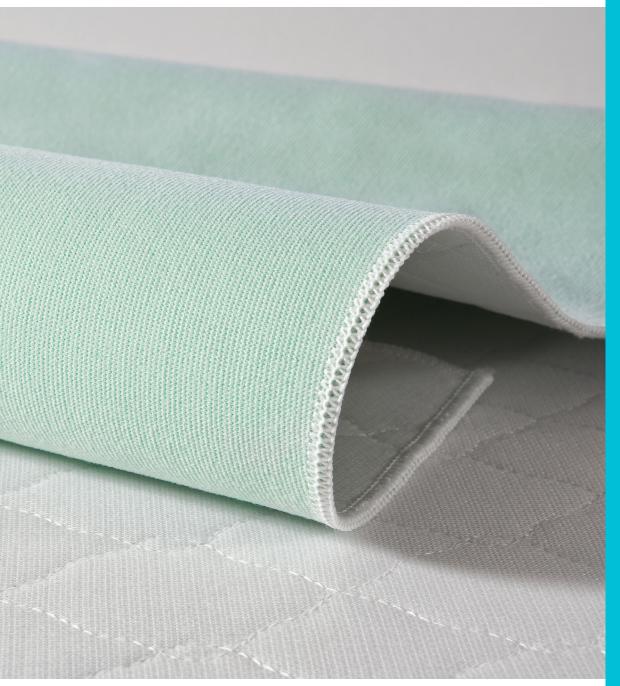

## **WICKS AWAY MOISTURE.**

TruVal® is the only underpad on the market made with Capillary Surface Materials, a special class of novel cross-section yarns that dramatically enhance wicking performance. The extraordinary durability of the all-synthetic fabrics is enhanced even further by the laminated unipad construction, which also extends service life and reduces mechanical damage.

It is equipped with a napped barrier that prevents slipping and sliding, particularly on knit sheets. TruVal® folds more easily and efficiently, and lays flatter and more comfortably beneath the patient. It is available in two sizes, 33" x 36" and 36" x 41".