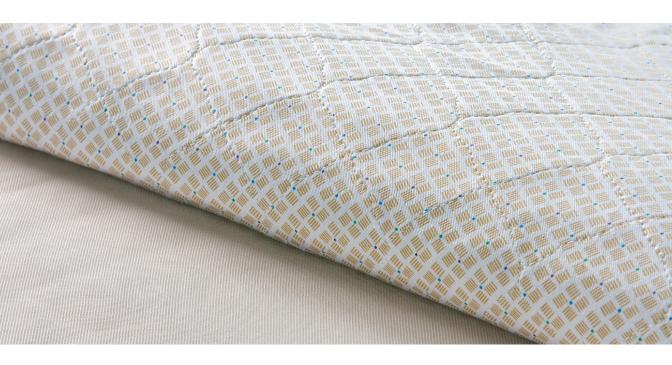

## **IDEAL FOR MOBILE PATIENTS.**

Our Twill Print underpad is designed with patient dignity in mind. The cotton/polyester face fabric is adorned with an attractive print that complements many healthcare interiors and isn't immediately recognizable as an incontinence product. The printis effective at disguising incidental staining yet offers "clinical white space" allowing medical professionals to identify concerns. The twill weave face is also very comfortable for patients.

Twill Print is a conventional two-piece fabrication with square corners, incorporating a polyester/rayon soaker and polyknit vinyl barrier in addition to the 55/45 blend face fabric. It offers a scalloped diamond quilt pattern and is merrowed on four sides

55/45 Cotton/Polyester Face

80/20 Polyester/Rayon Soaker

Tan Polyknit Barrier

33" x 36"

For more information about Twill Print incontinence products, or to contact a dedicated healthcare consultant, visit standardtextile.com or call 1.800.999.0400.