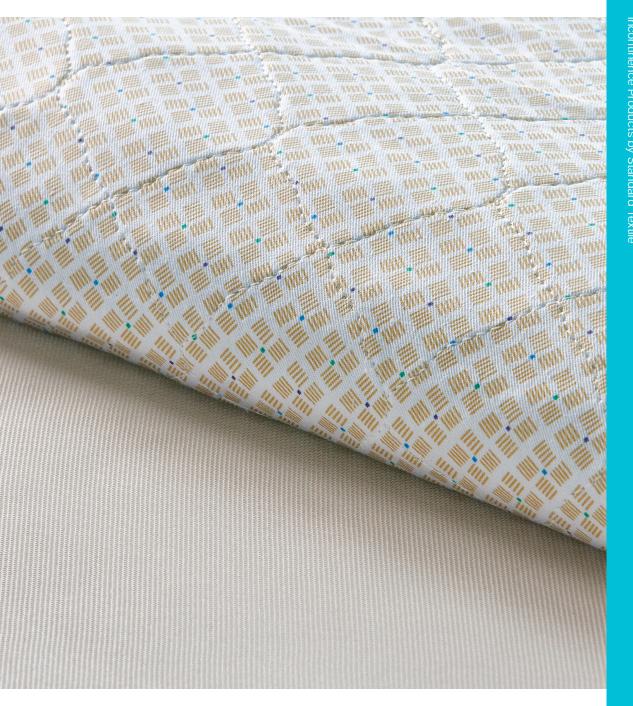

## **IDEAL FOR MOBILE PATIENTS.**

Our Twill Print underpad is designed with patient dignity in mind. The cotton/polyester face fabric is adorned with an attractive print that complements many healthcare interiors and isn't immediately recognizable as an incontinence product. The printis effective at disguising incidental staining yet offers "clinical white space" allowing medical professionals to identify concerns. The twill weave face is also very comfortable for patients.

Twill Print is a conventional two-piece fabrication with square corners, incorporating a polyester/rayon soaker and polyknit vinyl barrier in addition to the 55/45 blend face fabric. It offers a scalloped diamond quilt pattern and is merrowed on four sides

55/45 Cotton/Polyester Face

80/20 Polyester/Rayon Soaker

Tan Polyknit Barrier

33" x 36"

For more information about Twill Print incontinence products, or to contact a dedicated healthcare consultant, visit standardtextile.com or call 1.800.999.0400.