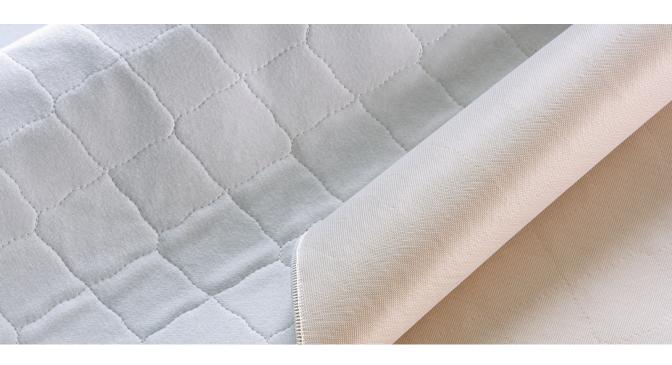

## **ACCELERATED DRYING.**

PolyLite features a lightweight brushed tricot surface that dries more quickly than cotton and blended underpads to save processing time. So soft it's often preferred for comfort, the face fabric is treated with a soil-release finish. A polyester/rayon soaker fabric and polyknit vinyl barrier form the rest of the conventional two-piece fabrication with square corners.

## BETTER LAUNDRY PERFORMANCE.

PolyLite is also available in a laminated unipad construction that extends service life, enhances durability, reduces mechanical damage, and folds more easily and efficiently. PolyLite Plus lays flatter for a more comfortable fit beneath the patient.

Scalloped diamond quilting pattern

Merrowed on Four Sides

33" x 36"

For more information about PolyLite incontinence products, or to contact a dedicated healthcare consultant, visit standardtextile.com or call 1.800.999.0400.