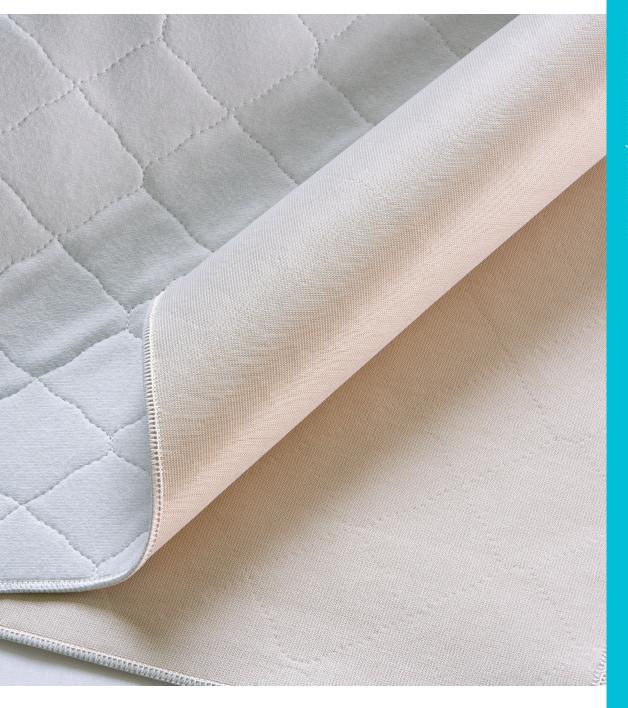

## **ACCELERATED DRYING.**

PolyLite features a lightweight brushed tricot surface that dries more quickly than cotton and blended underpads to save processing time. So soft it's often preferred for comfort, the face fabric is treated with a soil-release finish. A polyester/rayon soaker fabric and polyknit vinyl barrier form the rest of the conventional two-piece fabrication with square corners.

## BETTER LAUNDRY PERFORMANCE.

PolyLite is also available in a laminated unipad construction that extends service life, enhances durability, reduces mechanical damage, and folds more easily and efficiently. PolyLite Plus lays flatter for a more comfortable fit beneath the patient.

Scalloped diamond quilting pattern

Merrowed on Four Sides

33" x 36"

For more information about PolyLite incontinence products, or to contact a dedicated healthcare consultant, visit standardtextile.com or call 1.800.999.0400.