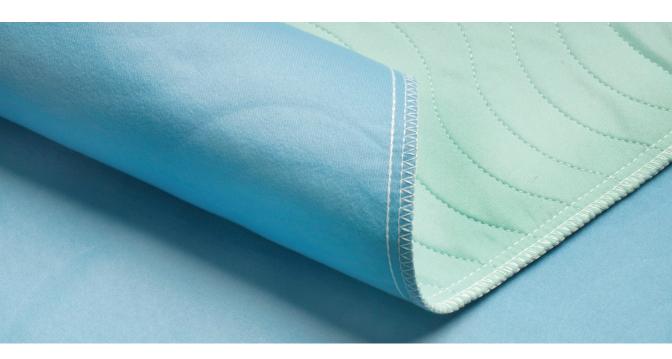

## LIGHTWEIGHT AND EFFECTIVE

The EuroTech® underpad features a 100% brushed polyester face fabric that is notable for both comfort and moisture wicking performance. The pastel aqua color of the pad surface creates a less institutional appearance and is helpful in managing incidental staining. EuroTech® underpads are fabricated with a polyurethane-coated barrier backing that reduces overall pad weight and bulk by more than 25% as compared to conventional vinyl-barrier pads, which can dramatically and positively impact processing expense.

## **LONG-LASTING PERFORMANCE**

The single-ply laminated construction of EuroTech® underpads eliminates differential shrinkage between component layers, enhances durability, and extends service life. This lightweight underpad positions more comfortably beneath the patient and folds more consistently and efficiently in the laundry.

Scalloped Wave Pattern

Merrowed on Four Sides

**Rounded Corners** 

33" x 35"

For more information about EuroTech® incontinence products, or to contact a dedicated healthcare consultant, visit standardtextile.com or call 1.800.999.0400.