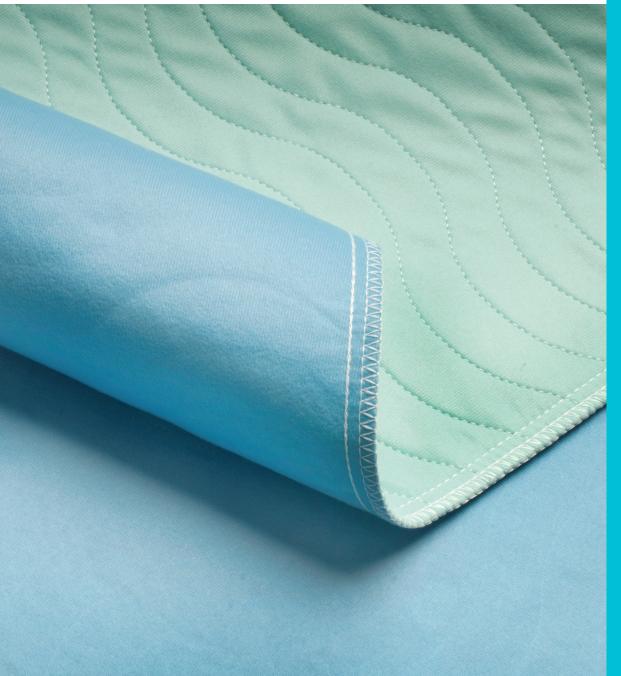

## LIGHTWEIGHT AND EFFECTIVE

The EuroTech® underpad features a 100% brushed polyester face fabric that is notable for both comfort and moisture wicking performance. The pastel aqua color of the pad surface creates a less institutional appearance and is helpful in managing incidental staining. EuroTech® underpads are fabricated with a polyurethane-coated barrier backing that reduces overall pad weight and bulk by more than 25% as compared to conventional vinyl-barrier pads, which can dramatically and positively impact processing expense.

## **LONG-LASTING PERFORMANCE**

The single-ply laminated construction of EuroTech® underpads eliminates differential shrinkage between component layers, enhances durability, and extends service life. This lightweight underpad positions more comfortably beneath the patient and folds more consistently and efficiently in the laundry.

Scalloped Wave Pattern

Merrowed on Four Sides

**Rounded Corners** 

33" x 35"

For more information about EuroTech® incontinence products, or to contact a dedicated healthcare consultant, visit standardtextile.com or call 1.800.999.0400.