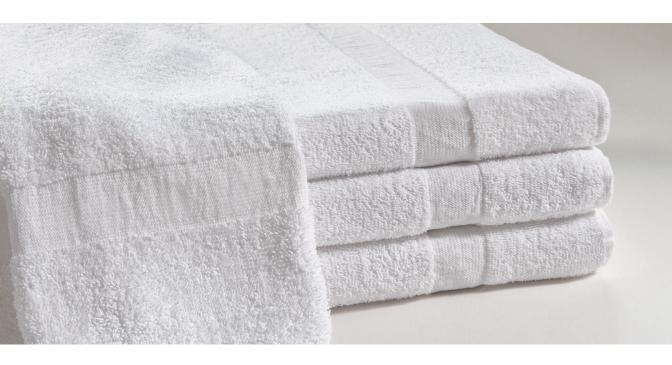

## SOFTER, STRONGER, SMARTER.

Our cotton-rich Double Duty® bath towel utilizes proprietary Centium Core Technology® to reinforce its softness with exceptional strength and durability. This unique construction also shifts a higher percentage of the towel weight into the all-cotton ring-spun pile. Twenty-two ribs on each side bolster strength while hemmed ends and a multilayer, reinforced fast selvage extend service life.

90/10 Cotton/Synthetic Microfilament

Centium Core Technology®

22 Ribs on Each Side Bolster Strength

21" x 44"

For more information about Double Duty® bath towels, or to contact a dedicated healthcare consultant, visit standardtextile.com or call 1.800.999.0400.