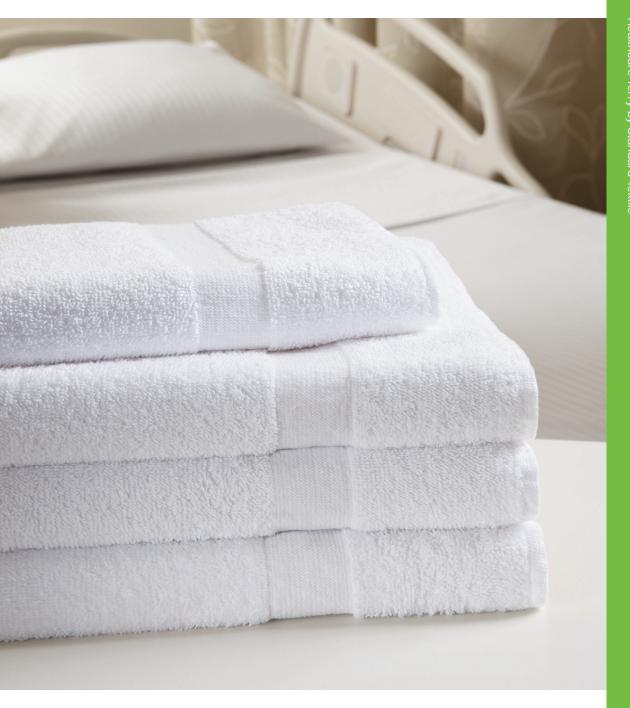

# Hotel quality. **Healthcare durability.**

## SOFTER, STRONGER, SMARTER.

Our cotton-rich Double Duty® bath towel utilizes proprietary Centium Core Technology® to reinforce its softness with exceptional strength and durability. This unique construction also shifts a higher percentage of the towel weight into the all-cotton ring-spun pile. Twenty-two ribs on each side bolster strength while hemmed ends and a multilayer, reinforced fast selvage extend service life.