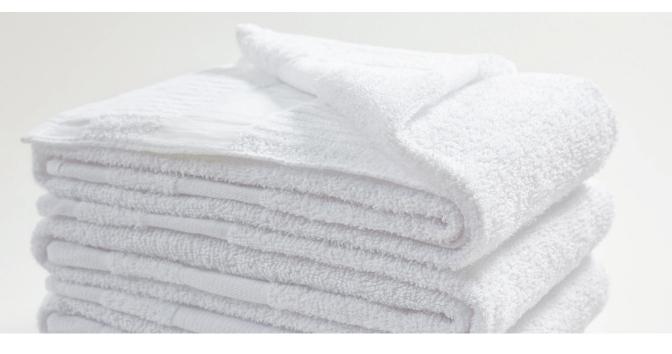

## HIGH COTTON. LOW MAINTENANCE.

PerVal<sup>®</sup> is a cotton-rich, highly absorbent bath towel enhanced by our proprietary Centium Core Technology<sup>®</sup>. This unique construction increases strength and durability, and shifts a higher percentage of the towel weight into the soft, all-cotton ring-spun pile. Six ribs on each side bolster strength while hemmed ends and a multilayer, reinforced fast selvage extends service life.

90/10 Cotton/Synthetic Microfilament

Centium Core Technology®

6 Ribs on Each Side Bolster Strength

21" x 42"

For more information about PerVal® bath towels, or to contact a dedicated healthcare consultant, visit standardtextile.com or call 1.800.999.0400.