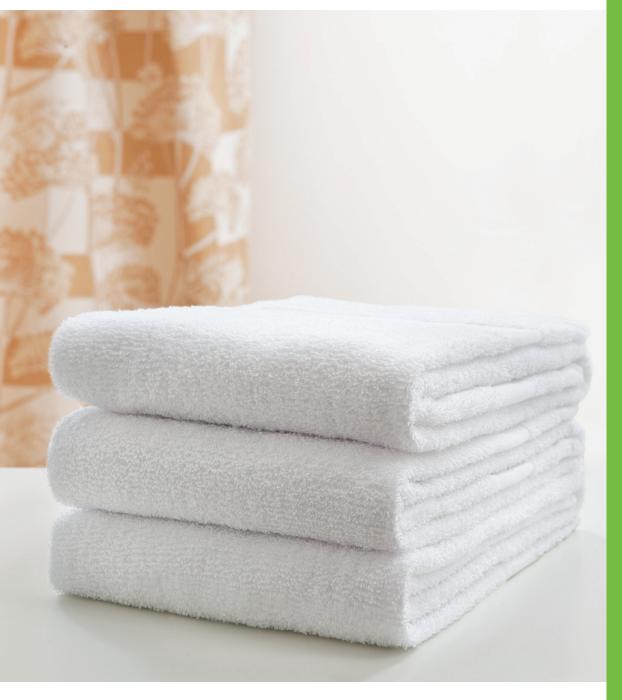

## HIGH COTTON. LOW MAINTENANCE.

PerVal<sup>®</sup> is a cotton-rich, highly absorbent bath towel enhanced by our proprietary Centium Core Technology<sup>®</sup>. This unique construction increases strength and durability, and shifts a higher percentage of the towel weight into the soft, all-cotton ring-spun pile. Six ribs on each side bolster strength while hemmed ends and a multilayer, reinforced fast selvage extends service life.

90/10 Cotton/Synthetic Microfilament

Centium Core Technology®

6 Ribs on Each Side Bolster Strength

21" x 42"

For more information about PerVal® bath towels, or to contact a dedicated healthcare consultant, visit standardtextile.com or call 1.800.999.0400.