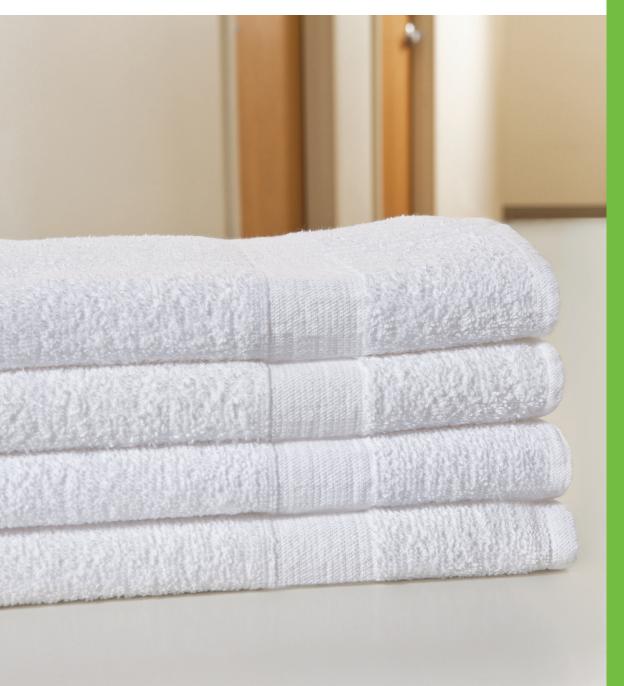

## Plush performance.

## **COMFORT AND CONVENIENCE.**

Excel® makes use of our exclusive Centium Core Technology® to bring exceptional strength and durability to a cotton-rich towel. This unique construction also shifts a higher percentage of the towel weight into the soft, absorbent, all-cotton ring-spun pile. Eleven ribs on each side bolster strength while hemmed ends and a multilayer, reinforced fast selvage extends service life.

## PERSONALIZED FOR YOU.

Excel<sup>®</sup> is available in plain white or Hospital Property styles. You can also choose a custom namewoven option. Towels are pre-laundered and ready to use upon delivery at your site, a convenience that offers quantifiable savings. 5.2# per dozen.