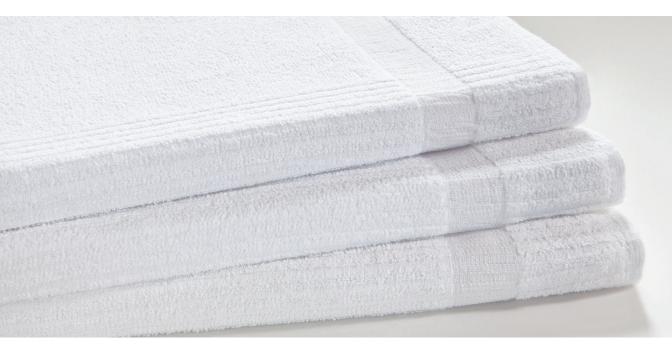

## **COMFORT AND CONVENIENCE.**

Excel® makes use of our exclusive Centium Core Technology® to bring exceptional strength and durability to a cotton-rich towel. This unique construction also shifts a higher percentage of the towel weight into the soft, absorbent, all-cotton ring-spun pile. Eleven ribs on each side bolster strength while hemmed ends and a multilayer, reinforced fast selvage extends service life.

90/10 Cotton/Synthetic Microfilament

Centium Core Technology®

11 Ribs on Each Side Bolster Strength

21" x 44"

For more information about Excel® bath towels, or to contact a dedicated healthcare consultant, visit standardtextile.com or call 1.800.999.0400.