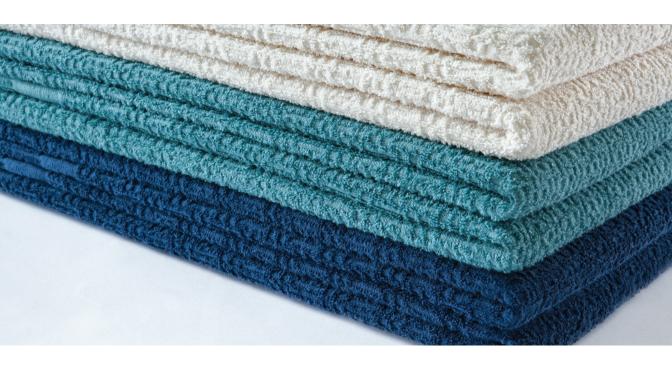

### **AVAILABLE COLORS.**

Cobalt, Natural, Teal, White

100% Cotton or 86/14 Cotton/Polyester

CLO Value of .875

Significant Processing Cost Savings

72" x 94"

72" x 108"

66" x 92"