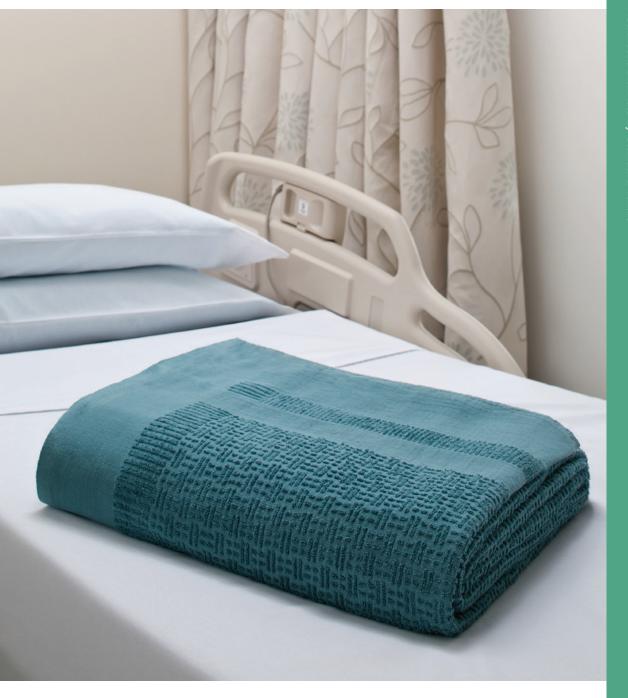

## Warmth without weight.

### **BUILT TO LAST.**

A patented exclusive of Standard Textile, Insulite® delivers a CLO value of .875-higher than most heavier blankets on the market today. This envelops your patients in warmth without weighing them down. The tufted terry construction minimizes snagging and mechanical damage, while fast selvage sides and hemmed ends help extend service life.