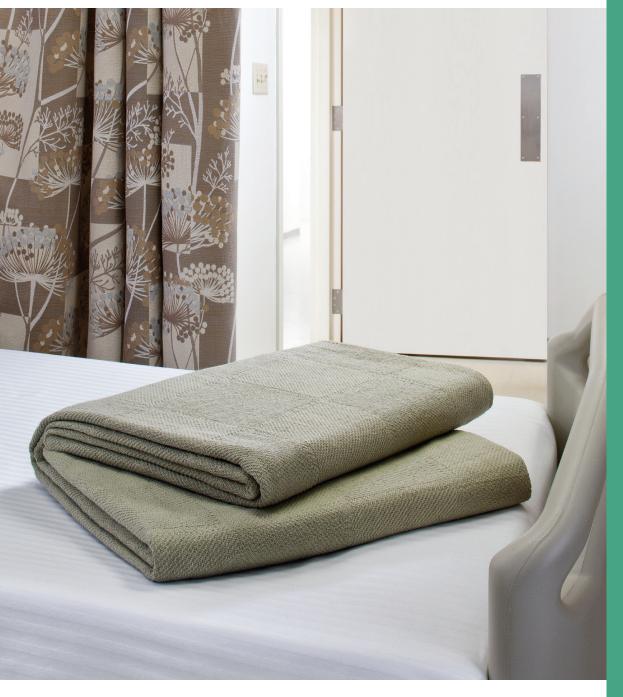

## A COMFORTABLE FIT.

Serenity™ is a cotton/polyester blend that offers superior loft and soft comfort along with excellent dimensional stability and durability. The traditional, large-twill block pattern visually complements today's healthcare interiors while a host of on-trend color options let you personalize the look to your facility.

Snagless construction, fast selvage sides, and doubleneedle hemmed ends make Serenity™ an excellent choice for demanding healthcare environments. It is available bleached or vat-dyed, in two standard sizes.