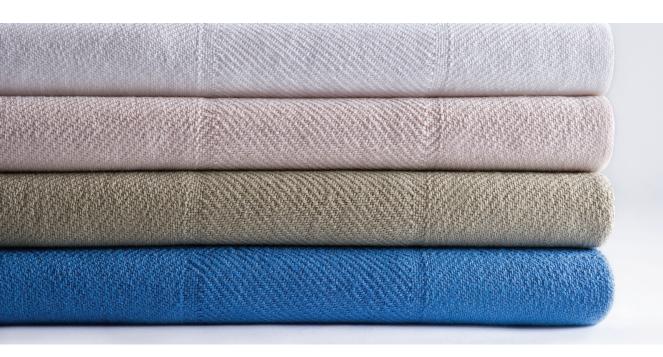

## **AVAILABLE COLORS.**

Blue, Cream, Olive, Rose, Teal, Terra Cotta, Champagne, White

50/50 Cotton/Polyester

Superior Loft and Comfort

> 74" x 94" 74" x 106"

For more information about Serenity  $^{\text{\tiny{TM}}}$  blankets, or to contact a dedicated healthcare consultant, visit standardtextile.com or call 1.800.999.0400.