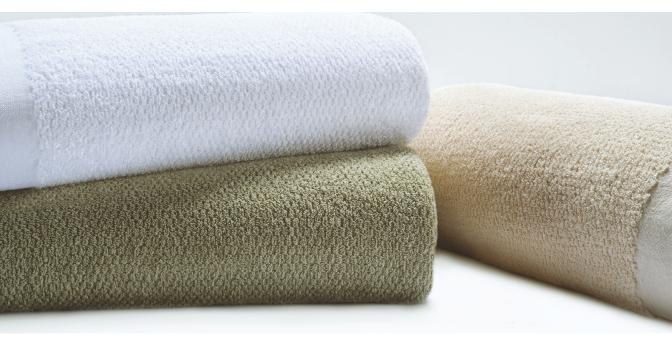

### AVAILABLE COLORS.

Bay Green, Sapphire Blue, Spa Blue, Champagne, Olive, Terra Cotta, Desert Sand, Winter Wine, Natural, White

For more information about Dual Cover® blankets, or to contact a dedicated healthcare consultant, visit standardtextile.com or call 1.800.999.0400.