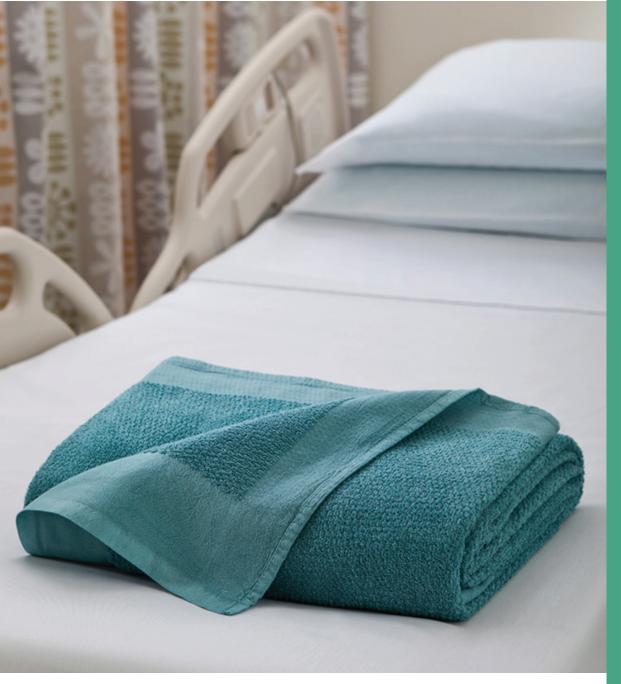

# DUAL COVER®

## Affordable comfort.

### SO WARM. SO TOUGH. SO ECONOMICAL.

Dual Cover<sup>®</sup> is made of a cotton/polyester blend that delivers an extraordinarily comfortable experience for your patients. With a CLO value of .987, it also delivers exceptional thermal efficiency. The tufted terry construction minimizes snagging and mechanical damage, and the fast-selvage sides further extend service life.

#### TAKE COMFORT IN LOWER COSTS.

Dual Cover<sup>®</sup> boasts a unique appearance that visually reinforces its cotton-rich softness. It's available in a wide range of soothing colors to maximize your interior design options. Choose from two sizes and natural, bleached, or vat-dyed options. Dual Cover<sup>®</sup> is another patented exclusive from Standard Textile.