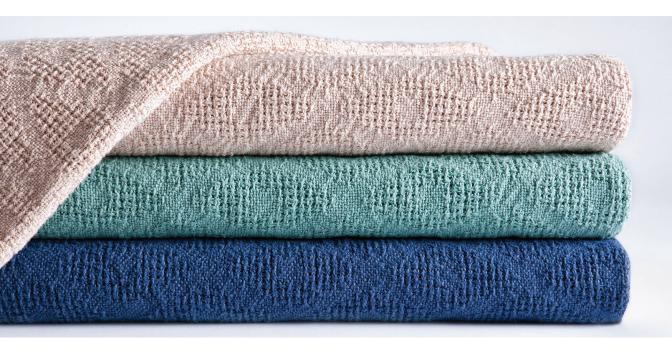

### **AVAILABLE COLORS.**

Federal Blue, Beige, Emerald, Natural, Winter Wine, White

70/30 Cotton/Polyester

The Feel of Cotton with the Processina Efficiency of a Blend

> Superior Loft and Comfort

> > 74" x 94" 74" x 106"