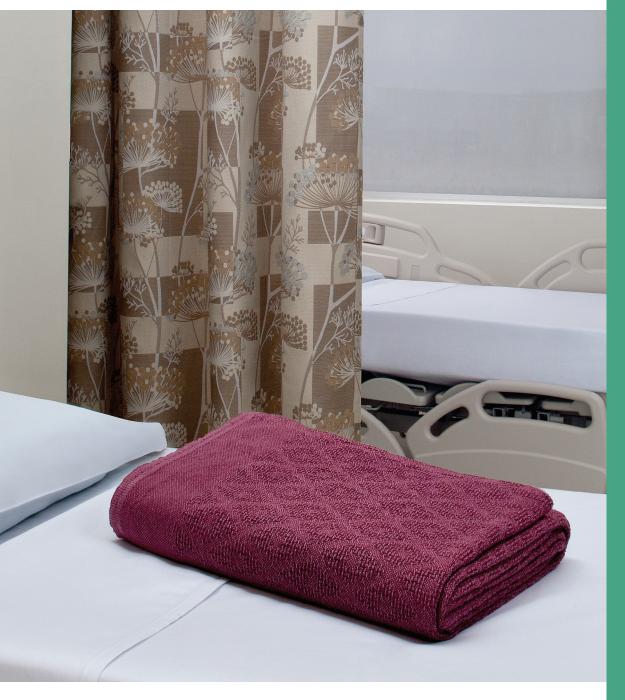

# A special look and feel.

## COTTON-RICH AND DURABLE.

Thermo Plus® is distinguished by a woven diamond pattern that evokes the comforts of home. The cotton/polyester blend feels like an all-cotton fabric, thanks to the all-cotton fill yarns. But the cotton/polyester warp yarns deliver the processing efficiencies of a blend. Two-ply yarns enhance the material's strength and durability, while double-needle hemmed ends and fast selvage sides help extend service life.

In addition to its wonderful comfort and durability, Thermo Plus® offers a sophisticated aesthetic sense. You can choose from a wide palette of designer colors specifically developed to suit today's healthcare trends. You can also choose from two sizes, and natural, bleached, or vat-dyed options.