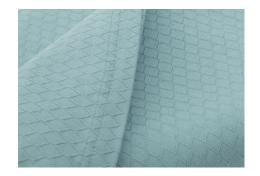

## DESIGNED FOR COMFORT AND PERFORMANCE.

Our Gemstone Spread Blanket is made from a substantial fabric, giving it a heavier weight than most generic options. It features a woven diamond pattern for stunning style and double hems on all four sides for added durability.

The Gemstone Spread Blanket is woven in a decorative diamond pattern that will complement any healthcare interior, and provide comfort, warmth, and performance. It consists of 50:50 Cotton/Polyester (75" wide) and weighs 3 lbs. The Spread is available bleached or vat-dyed and provides enhanced durability and colorfastness for industrial laundering.