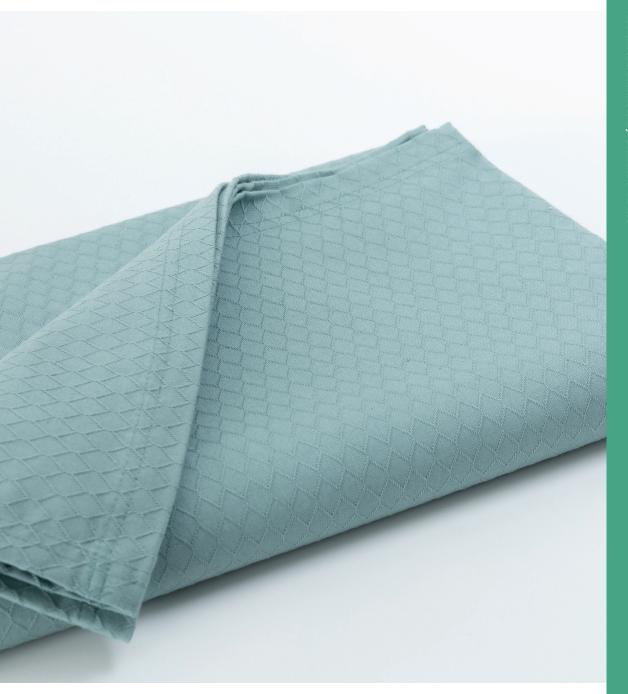

## DESIGNED FOR COMFORT AND PERFORMANCE.

Our Gemstone Spread Blanket is made from a substantial fabric, giving it a heavier weight than most generic options. It features a woven diamond pattern for stunning style and double hems on all four sides for added durability.

The Gemstone Spread Blanket is woven in a decorative diamond pattern that will complement any healthcare interior, and provide comfort, warmth, and performance. It consists of 50:50 Cotton/Polyester (75" wide) and weighs 3 lbs. The Spread is available bleached or vat-dyed and provides enhanced durability and colorfastness for industrial laundering.