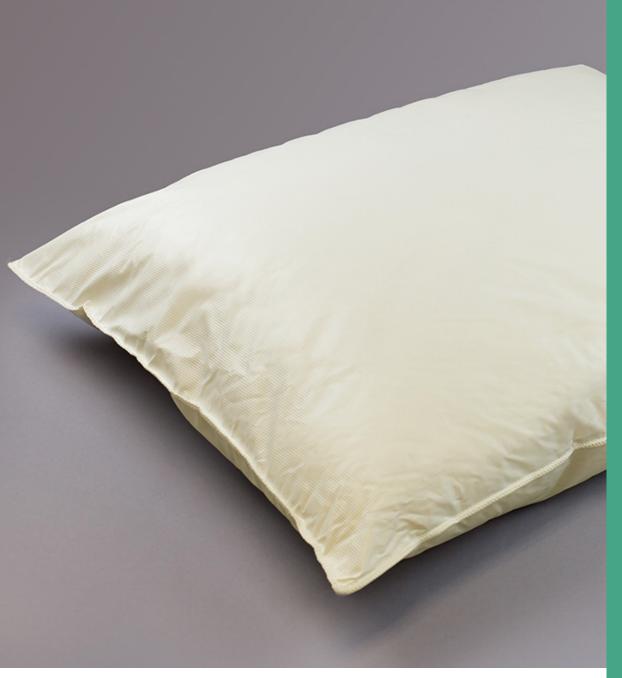

## **COMFORT AND SAFETY**

Help promote a restful night of sleep with Standard Textile's ComPel® Pillow.

Our ComPel<sup>®</sup> pillow is manufactured with innovative ComPel<sup>®</sup> technology that offers not only the assurance of comfort, but safety as well. As with all of our healthcare pillow line, ComPel<sup>®</sup> pillows are designed to be liquid-resistant with an antimicrobial ticking.

## **SPECIFICATIONS**

- 100% Recycled Polyester Fill
- 18oz Fill
- Vented Seams
- Width: 24 1/2"
- Length: 19 1/2"

Yellow 100% Polyester Ticking Antimicrobial Ticking Liquid Resistant Wipe Clean

For more information about ComPel® pillows, or to contact a dedicated healthcare consultant, visit standardtextile.com or call .800.999.0400.