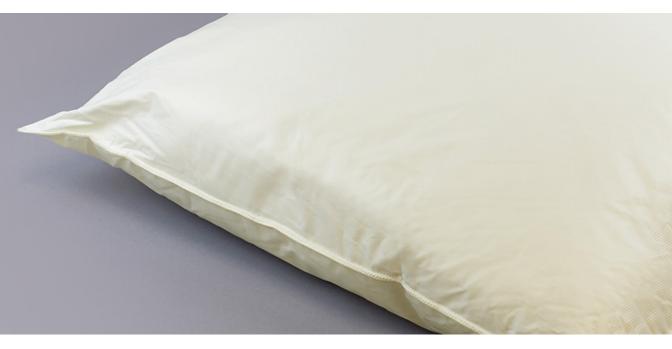

## **COMFORT AND SAFETY**

Help promote a restful night of sleep with Standard Textile's ComPel® Pillow.

Our ComPel<sup>®</sup> pillow is manufactured with innovative ComPel<sup>®</sup> technology that offers not only the assurance of comfort, but safety as well. As with all of our healthcare pillow line, ComPel<sup>®</sup> pillows are designed to be liquid-resistant with an antimicrobial ticking.

## **SPECIFICATIONS**

- 100% Recycled Polyester Fill
- 18oz Fill
- Vented Seams
- Width: 24 1/2"
- Length: 19 1/2"

Yellow 100% Polyester Ticking Antimicrobial Ticking Liquid Resistant Wipe Clean

For more information about ComPel® pillows, or to contact a dedicated healthcare consultant, visit standardtextile.com or call .800.999.0400.