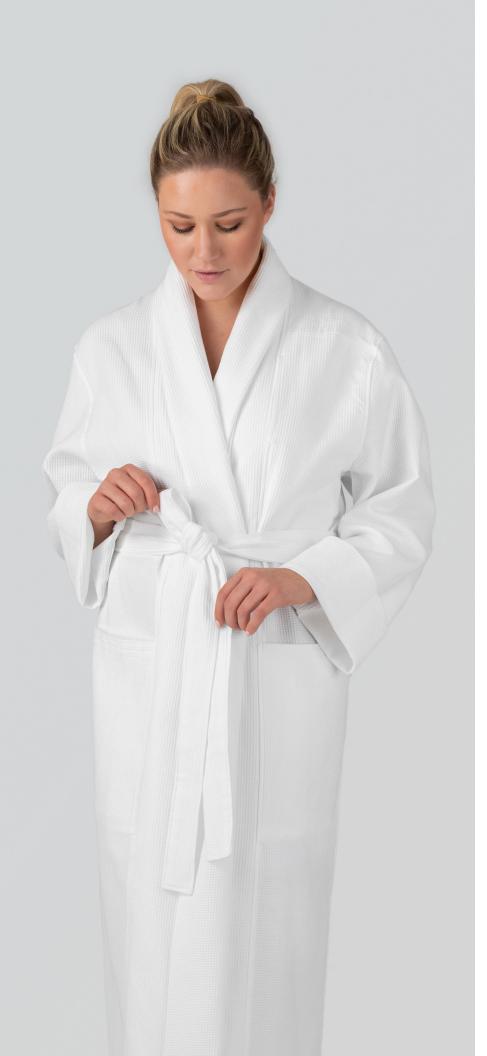

## HEIDI WEISEL FOR STANDARD TEXTILE

ROBE COLLECTION

Logan

Unisex design emphasizes comfort while maximizing style.

Attractive shawl collar.

Attached belt that won't get lost in the wash.

Oversized pockets plus a bonus left breast inside pocket, perfect for tucking away a phone.

Falls just below the knee for a relaxed lower fit.

Available in luxe velvet terry or waffle.