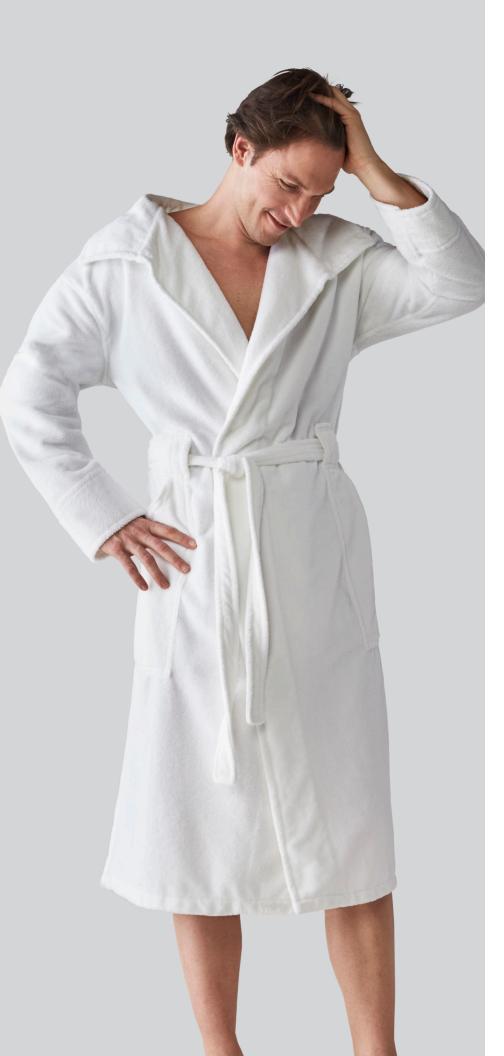

## HEIDI WEISEL FOR STANDARD TEXTILE

ROBE COLLECTION

Logan

Unisex design emphasizes comfort while maximizing style.

Attractive shawl collar.

Attached belt that won't get lost in the wash.

Oversized pockets plus a bonus left breast inside pocket, perfect for tucking away a phone.

Falls just below the knee for a relaxed lower fit.

Available in luxe velvet terry or waffle.