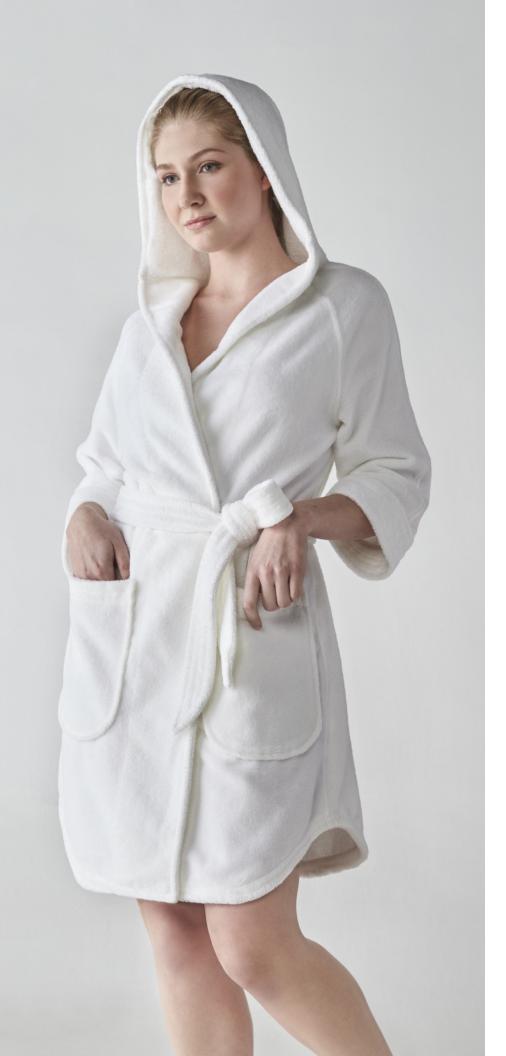

## Dachel

Self-lined hood is the ultimate cocoon experience.

Made from luxe velvet terry.

Belt is attached.

Silhouette is designed to fit, flatter, and make women feel special.

Plenty of room for a phone in these oversized pockets.