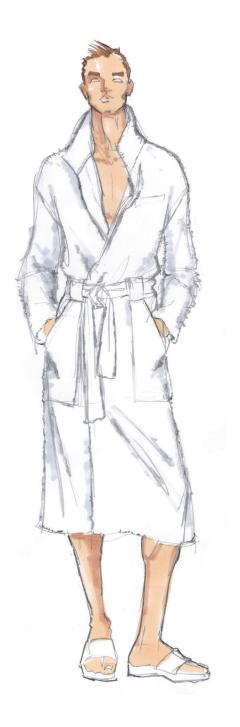

## HEIDI WEISEL FOR STANDARD TEXTILE

ROBE COLLECTION

Logan

Unisex design emphasizes comfort while maximizing style.

Attractive shawl collar.

Attached belt that won't get lost in the wash.

Oversized pockets plus a bonus left breast inside pocket, perfect for tucking away a phone.

Falls just below the knee for a relaxed lower fit.

Available in luxe velvet terry or waffle.