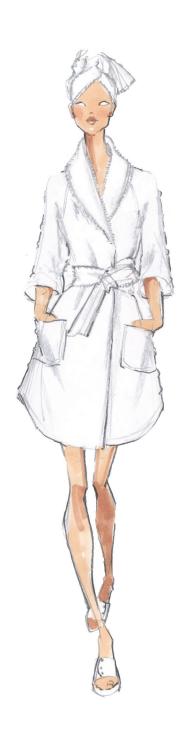

## Mikki

Shawl collar is the ultimate in cozy.

Attached belt makes laundering easier.

Fashion-forward details make the difference, like channel stitched cuffs and shirttail hem.

Oversized pockets—big enough for a phone.

Shorter length (not your grandma's robe)!