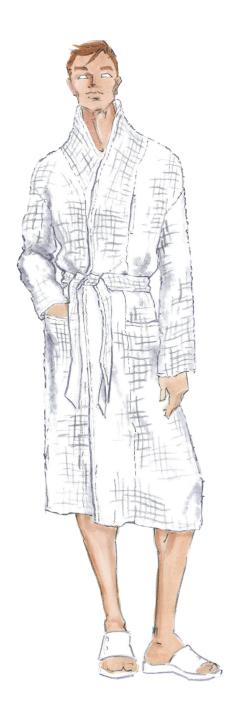

## HEIDI WEISEL FOR STANDARD TEXTILE

ROBE COLLECTION

Logan

Unisex design emphasizes comfort while maximizing style.

Attractive shawl collar.

Attached belt that won't get lost in the wash.

Oversized pockets plus a bonus left breast inside pocket, perfect for tucking away a phone.

Falls just below the knee for a relaxed lower fit.

Available in luxe velvet terry or waffle.