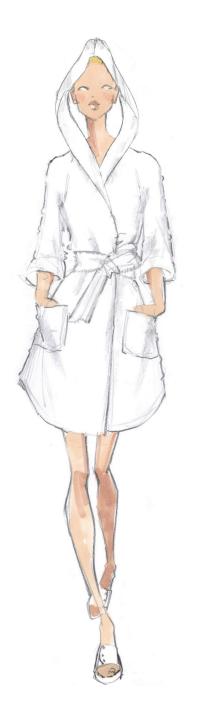

## Dachel

Self-lined hood is the ultimate cocoon experience.

Made from luxe velvet terry.

Belt is attached.

Silhouette is designed to fit, flatter, and make women feel special.

Plenty of room for a phone in these oversized pockets.