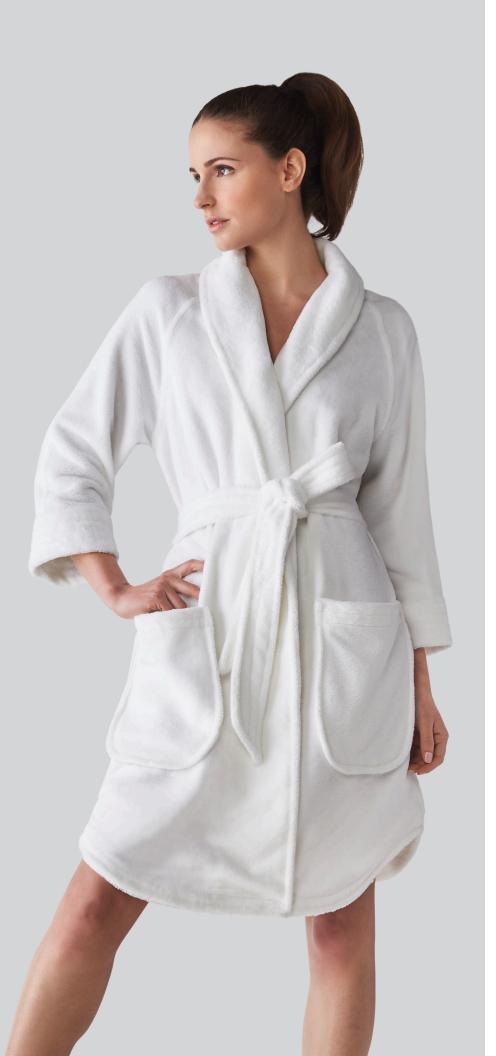

## Mikki

Shawl collar is the ultimate in cozy.

Attached belt makes laundering easier.

Fashion-forward details make the difference, like channel stitched cuffs and shirttail hem.

Oversized pockets—big enough for a phone.

Shorter length (not your grandma's robe)!