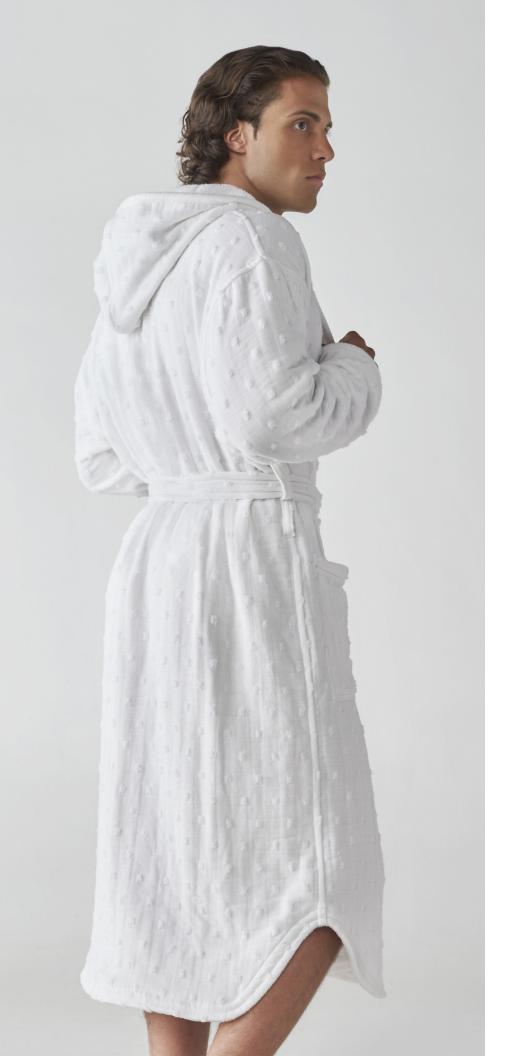

Billy

Hood adds an extra level of comfort.
Belt is stitched down.

Made from double-faced cotton terry jacquard—both cozy and sophisticated!

Piping adds a great, special detail.

Shirttail hem feels modern, fresh, and sexy.