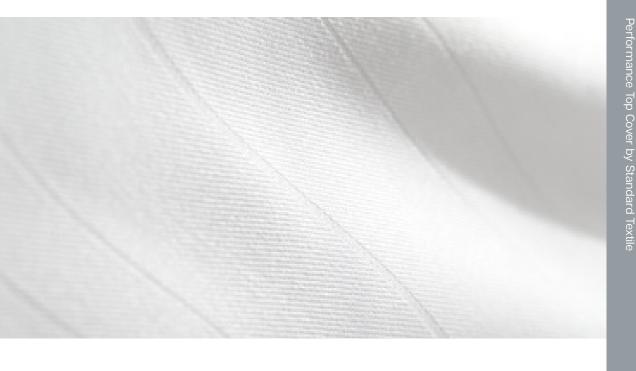

## **ENGINEERED FOR LONG LIFE**

The Microstripe Top Cover's extra-smooth hand is due to the superior and patented engineering of Standard Textile sheeting. While the 2-inch top and bottom hems with Center-Lock Labels increase housekeeping efficiency, the subtle stripes and distinctive visual texture enhance the guest experience by creating a crisp white and inviting bed.