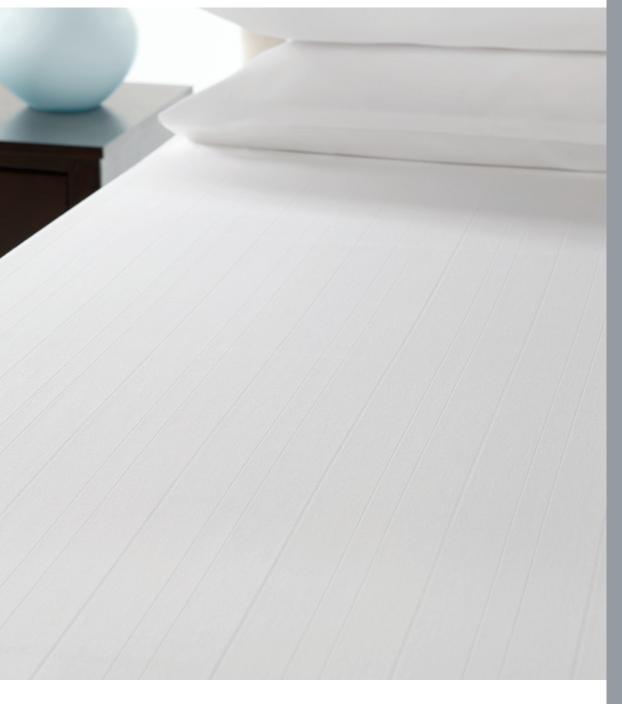

## **ENGINEERED FOR LONG LIFE**

The Microstripe Top Cover's extra-smooth hand is due to the superior and patented engineering of Standard Textile sheeting. While the 2-inch top and bottom hems with Center-Lock Labels increase housekeeping efficiency, the subtle stripes and distinctive visual texture enhance the guest experience by creating a crisp white and inviting bed.