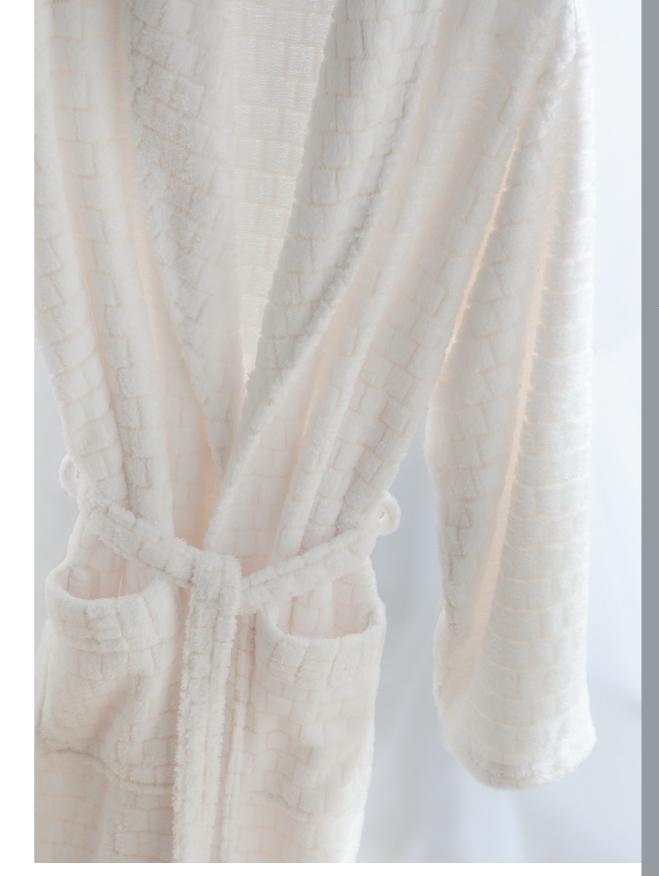

## **INCREDIBLY SOFT**

Incredibly soft and lofty, the robe's signature look and feel is thanks to warp-knit, 100% polyester high-pile fabric. Stylish touches such as a shawl collar and deep front pockets.

## **MAKES AN IMPRESSION**

Warp-knit, 100% polyester high-pile fabric holds onto its loft longer, sheds stains, and stays soft through constant laundering. The geometric design makes an impression on your guests, and the savings make an impression on your budget.