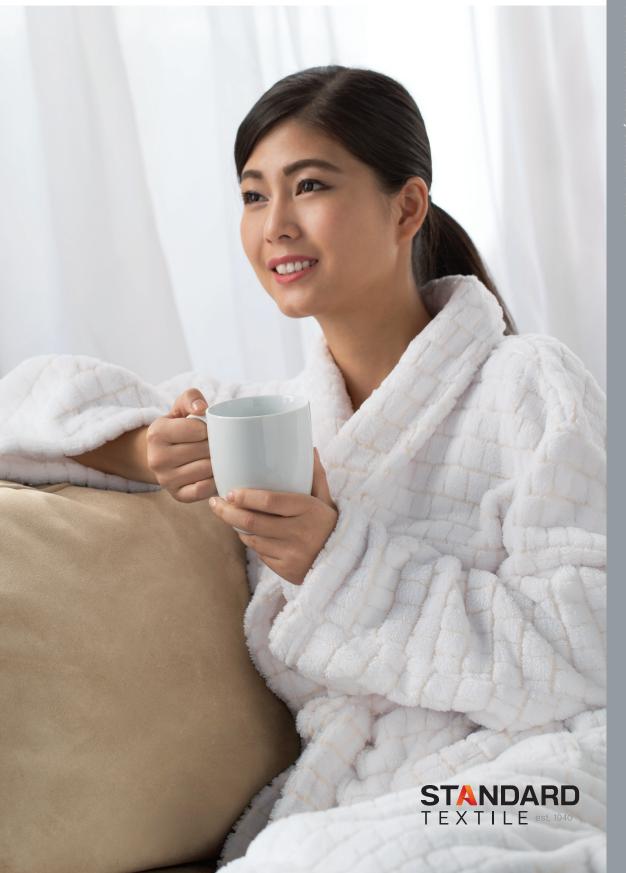

## **INCREDIBLY SOFT**

Incredibly soft and lofty, the robe's signature look and feel is thanks to warp-knit, 100% polyester high-pile fabric. Stylish touches such as a shawl collar and deep front pockets.

## **MAKES AN IMPRESSION**

Warp-knit, 100% polyester high-pile fabric holds onto its loft longer, sheds stains, and stays soft through constant laundering. The geometric design makes an impression on your guests, and the savings make an impression on your budget.