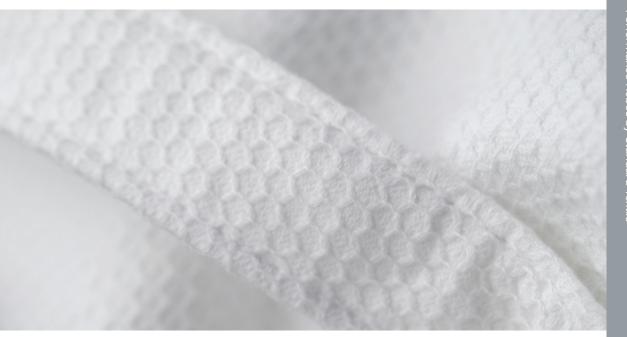

# **HONEYCOMB**

#### **ENGINEERED TO LAST**

Standard Textile Honeycomb robes are engineered to last. The dual 100% cotton knit shell and cotton terry liner are sewn together, eliminating the fabric bunching that can spoil a good-as-new look.