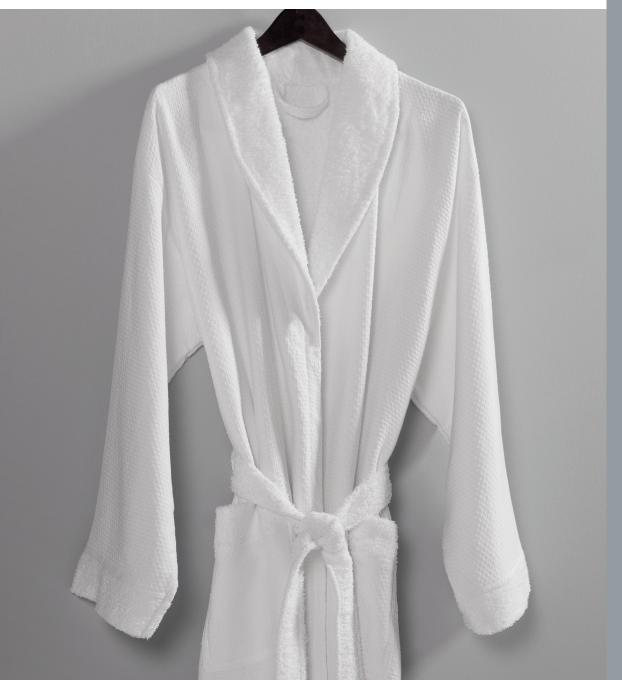

### **EFFORTLESS RELAXATION**

A 100% cotton knit outer shell and a deliciously soft 100% terry inner liner is enhanced by a shawl collar and deep pockets. Designed for relaxation, the Honeycomb robe will envelop your guests in softness.

#### **ENGINEERED TO LAST**

Standard Textile Honeycomb robes are engineered to last. The dual 100% cotton knit shell and cotton terry liner are sewn together, eliminating the fabric bunching that can spoil a good-as-new look.