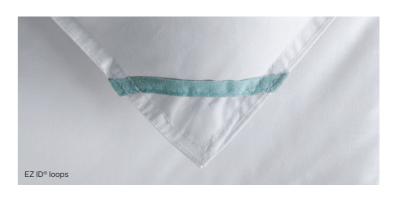

## EZ ID°

**EZ ID®** is Standard Textile's patented easy size-identification for housekeeping. Color-coded loops on all four corners make the size identifiable without altering the luxurious appearance the designer intended.