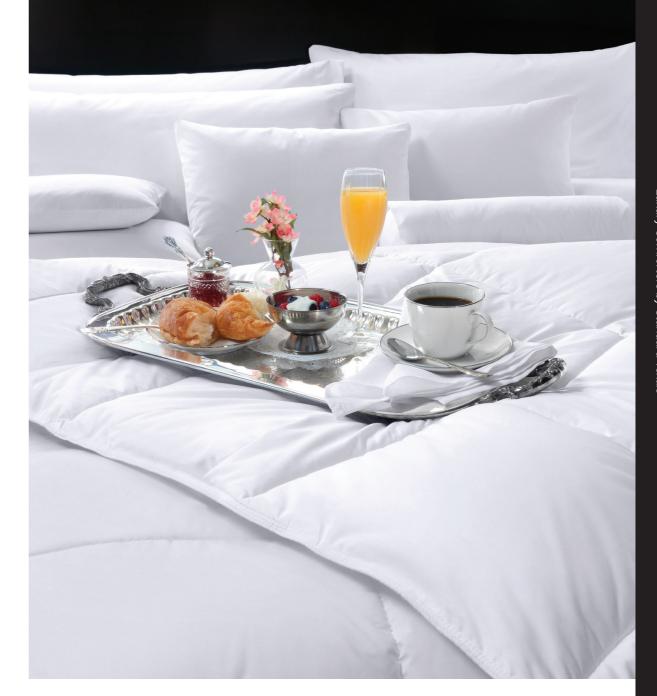

#### THE COMFORTER OF YOUR DREAMS

Is it possible to make a comforter too comfortable? Too soft? Too lush? Too cozy? Standard Textile designed the LuxSoft™ comforter for sleeping late...turning off the alarm clock. The warm feeling of five-star relaxation. LuxSoft™ is a supreme comforter, an over-sized, over-soft, generously filled comforter, designed for a great night's sleep and a wonderful morning.