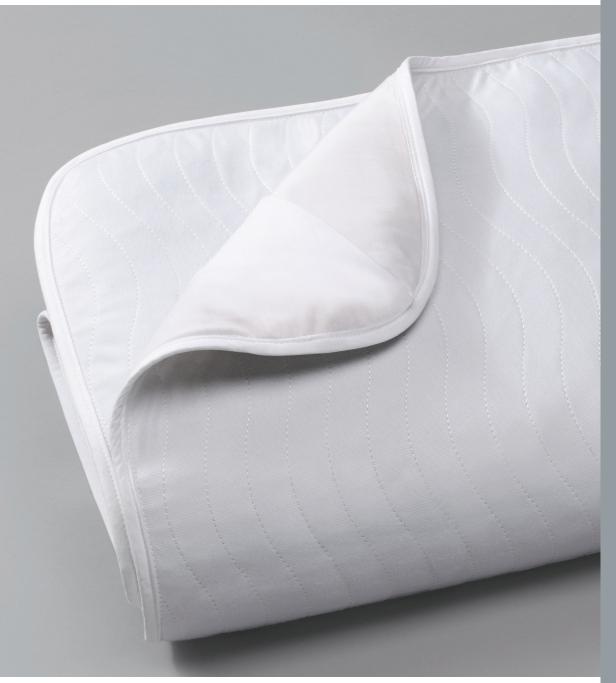

### PRESERVING YOUR MATTRESS INVESTMENT

The EuroTech<sup>™</sup> Mattress Pad is constructed with a quiet, lightweight barrier that securely protects the mattress from liquid penetration. The unique construction consists of a brushed polyester face fabric, quilted for strength, and a fill of both rayon and polyester–a combination you will not find anywhere else. The result is a more absorbent, more comfortable mattress pad.

#### **SMOOTH AND SNUG FIT**

Patented Centium Core Versatility<sup>®</sup> retention caps at the head and foot keep the EuroTech<sup>™</sup> Mattress Pad securely in place. Woven with inherent stretch and recovery technology, the fabric stretches to fit snugly and securely. The EuroTech<sup>™</sup> Mattress Pad is also engineered for enduring use. Its Centium Core Technology<sup>®</sup> engineering dramatically enhances product strength and durability, significantly reducing cost-per-use versus traditional mattress pads.