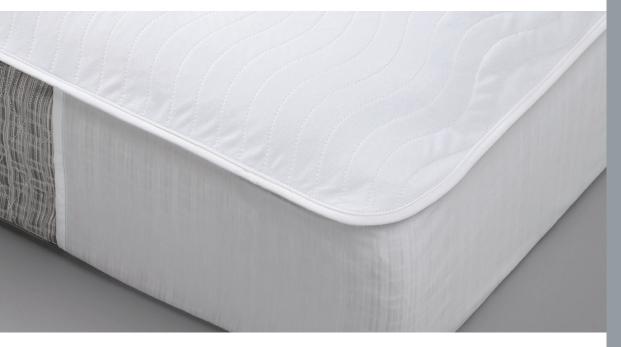

#### **SMOOTH AND SNUG FIT**

Patented Centium Core Versatility<sup>®</sup> retention caps at the head and foot keep the EuroTech<sup>™</sup> Mattress Pad securely in place. Woven with inherent stretch and recovery technology, the fabric stretches to fit snugly and securely. The EuroTech<sup>™</sup> Mattress Pad is also engineered for enduring use. Its Centium Core Technology<sup>®</sup> engineering dramatically enhances product strength and durability, significantly reducing cost-per-use versus traditional mattress pads.