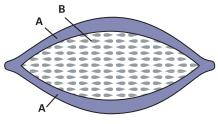

#### THREE CHAMBER DESIGN

**Pillow Cross Section** 

## **A - Two Outer Pillow Chambers** filled with slick polyester.

### B - Inner Pillow Chamber

filled with sterilized natural feathers.

CHAMBERLOFT® Performance Pillows by Standard Tex

For more information about ChamberLoft® pillows, or to contact a dedicated hospitality consultant, visit standardtextile.com or call 1.800.323.5246.