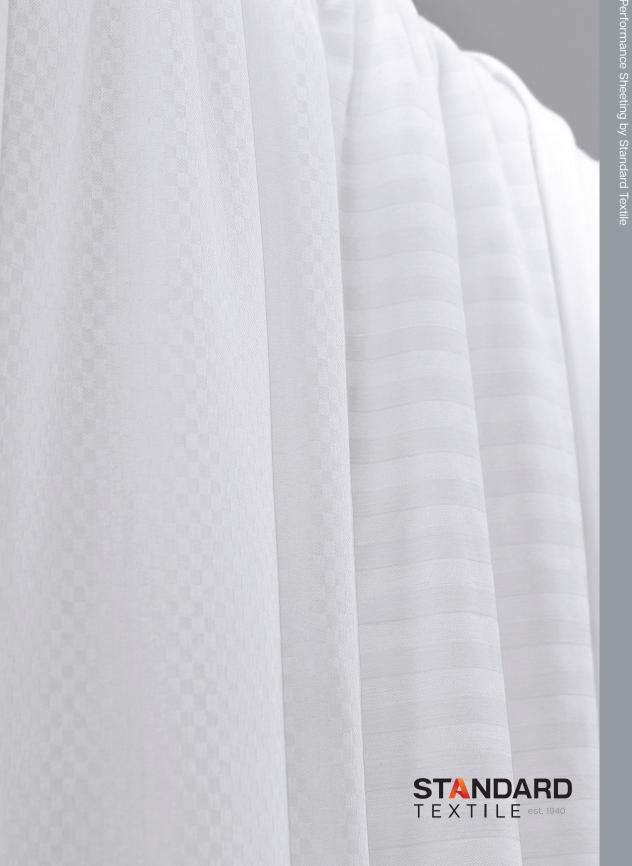

#### **SMOOTH DURABILITY**

ComforTwill® sheeting offers sturdy Centium Core Technology® and single-pick construction in a 70% Cotton/30% Centium microfilament polyester blend. The difference is in the feel. An extra-smooth premium hand is due to the superior and patented engineering of Standard Textile sheeting. Multilayer fast selvages bind the sides. Deep corners hold snugly to any contour. Choose from solid, toneon-tone stripe, or the distinctive visual texture of microcheck. ComforTwill® tone-on-tone stripe sheeting is available in bleached or bone.