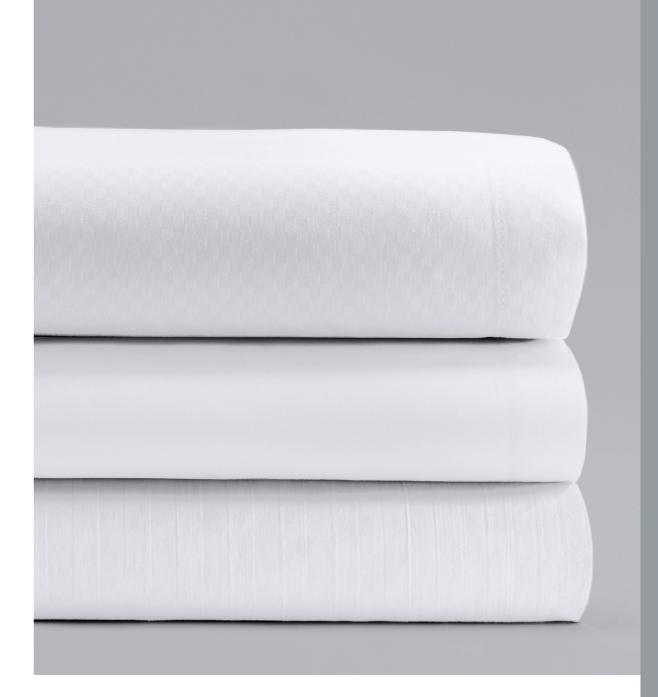

#### **SMOOTH DURABILITY**

ComforTwill® sheeting offers sturdy Centium Core Technology® and single-pick construction in a 70% Cotton/30% Centium microfilament polyester blend. The difference is in the feel. An extra-smooth premium hand is due to the superior and patented engineering of Standard Textile sheeting. Multilayer fast selvages bind the sides. Deep corners hold snugly to any contour. Choose from solid, toneon-tone stripe, or the distinctive visual texture of microcheck. ComforTwill® tone-on-tone stripe sheeting is available in bleached or bone.