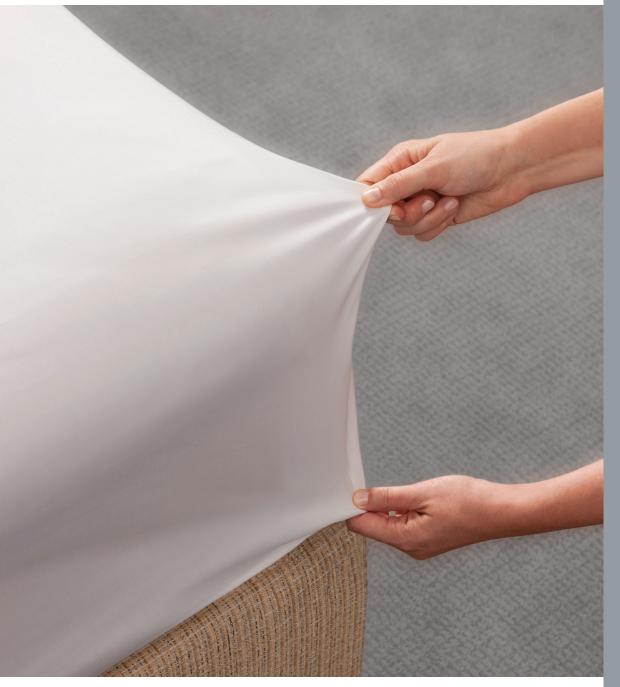

## **ENGINEERED FOR LONG LIFE**

Standard Textile's new patent-pending Versatility<sup>®</sup> Contour Sheet combines comfort, durability, and operational advantages in a unique woven fabric that stretches to fit simply and securely on a variety of mattress styles and sizes.

Unlike conventional woven fabrics that require the use of elastic bands or bindings, the inherent stretch-andrecovery characteristics woven into the Versatility<sup>®</sup> fabric allow these revolutionary contour sheets to be fabricated without elastic.

The end result is a genuinely unique sheet that sleeps great, is easily and quickly secured to the mattress, and which will endure more processing cycles than any competitive woven contour sheet.

**Centium Core Technology®** is a patented weaving technology that dramatically improves product tensile strength, extends service life, and enhances performance.