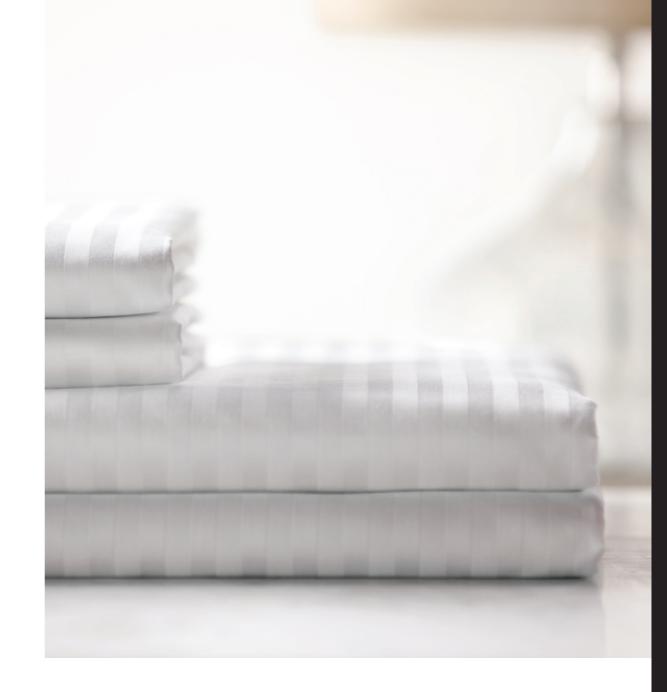

## OVER SEVENTY YEARS OF UNCOMPROMISING QUALITY

Standard Textile's 100% cotton sheeting has a three-hundred thread count weave, with the added smoothness and comfort– and longer term value–that comes from distinctive single-pick construction. The fabric is ultra-premium: 100% combed, long-staple and ring-spun cotton, with a toneon-tone stripe on sheets whitened to brilliance, for the look and feel of five-star elegance.