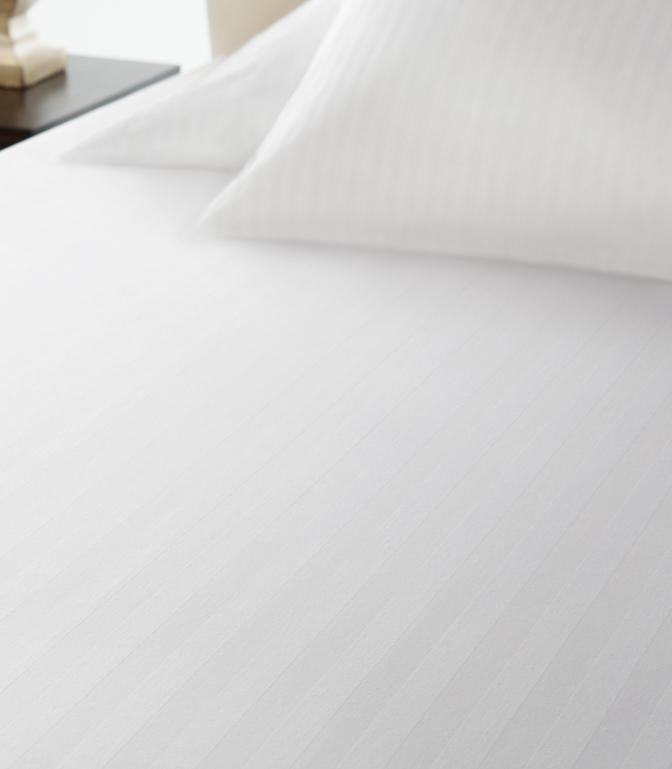

### **SMOOTH DURABILITY**

ComforTwill® top covers offer sturdy Centium Core Technology® and single-pick construction in a 75% Cotton/25% Centium microfilament polyester blend. The difference is in the feel. An extra-smooth premium hand is due to the superior and patented engineering of Standard Textile. Choose from tone-on-tone stripe or the distinctive visual texture of reed.