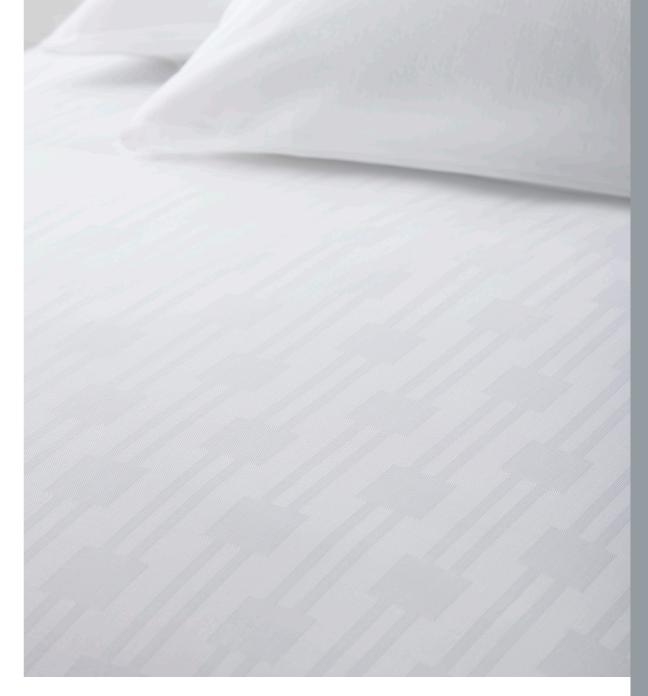

## **PERFORMANCE WITH** A GENTLE HAND.

### **SMOOTH DURABILITY**

ComforTwill® top covers offer sturdy Centium Core Technology® and single-pick construction in a 75% Cotton/25% Centium microfilament polyester blend. The difference is in the feel. An extra-smooth premium hand is due to the superior and patented engineering of Standard Textile. Choose from tone-on-tone stripe or the distinctive visual texture of reed.