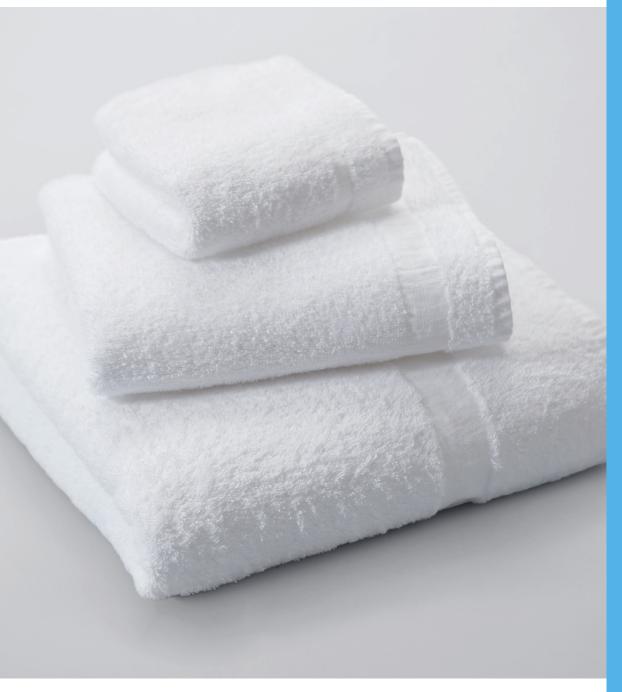

### **CLASSIC CAM**

Traditional design at a great price. The hard-working Classic Cam combines the durability of an 86% cotton/14% polyester core with the softness of 100% ring-spun cotton loops, secured with a fast selvage. Decorative cam borders complete the classic look, and an 86% cotton/14% polyester core provides additional strength.

#### VALUE ENGINEERED INTO EVERY TOWEL

Standard Textile's entire Classic line uses 100% longstaple ring-spun cotton loops, adding considerable strength over open-end yarn construction. Fast selvages secure the fabric, preventing detached hems and fraying. The result is Classic terry that stands up to industrial laundering. Plus, Standard Textile's Classic terry arrives pre-laundered, ready to use right out of the box, eliminating up-front processing costs. Classic terry delivers all of these cost savings at a budget price. That's Value Engineering! Room Ready For You® laundered with Tide