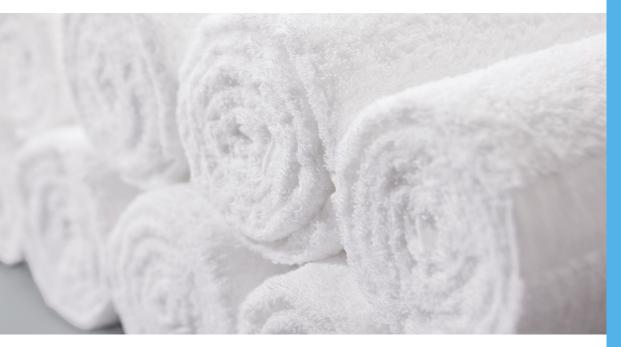

### **CLASSIC CAM**

Traditional design at a great price. The hard-working Classic Cam combines the durability of an 86% cotton/14% polyester core with the softness of 100% ring-spun cotton loops, secured with a fast selvage. Decorative cam borders complete the classic look, and an 86% cotton/14% polyester core provides additional strength.

#### VALUE ENGINEERED INTO EVERY TOWEL

Standard Textile's entire Classic line uses 100% longstaple ring-spun cotton loops, adding considerable strength over open-end yarn construction. Fast selvages secure the fabric, preventing detached hems and fraying. The result is Classic terry that stands up to industrial laundering. Plus, Standard Textile's Classic terry arrives pre-laundered, ready to use right out of the box, eliminating up-front processing costs. Classic terry delivers all of these cost savings at a budget price. That's Value Engineering! Room Ready For You® laundered with Tide