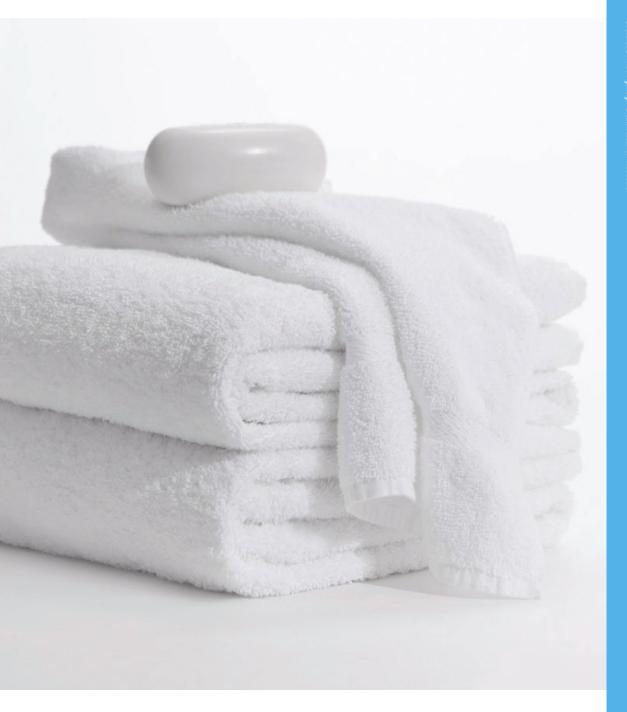

### **CLASSIC DOBBY**

All-cotton comfort at an affordable price. Our Classic Dobby offers the rich feel and performance of 100% ring-spun cotton, accented with stylish dobby borders.

### VALUE ENGINEERED INTO EVERY TOWEL

Standard Textile's entire Classic line uses 100% longstaple ring-spun cotton, adding considerable strength over open-end yarn construction. Fast selvages secure the fabric, preventing detached hems and fraying. The result is Classic terry that stands up to industrial laundering. Plus, Standard Textile's Classic terry arrives pre-laundered, ready to use right out of the box, eliminating up-front processing costs. Classic terry delivers all of these cost savings at a budget price. That's Value Engineering!