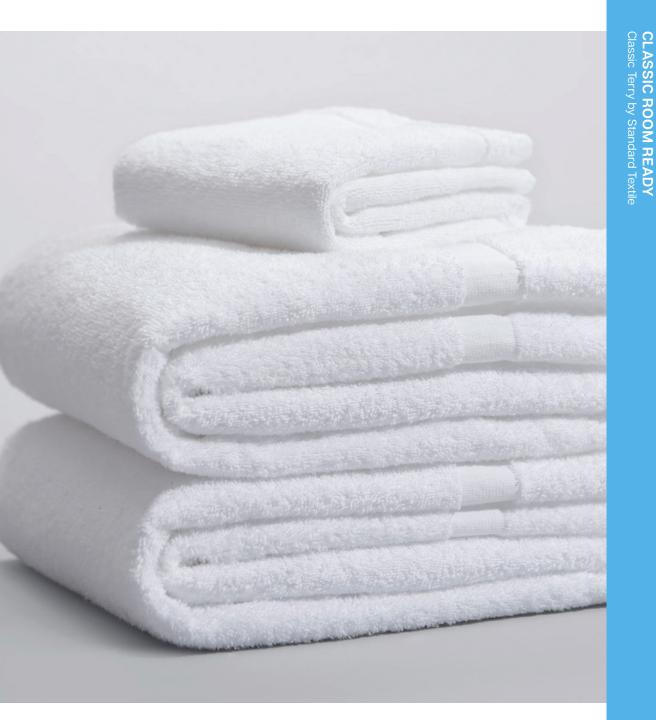

### **CLASSIC ROOM READY**

A larger version of our Classic Cam–a full 4" larger! The Classic Room Ready towel offers the same rugged construction of 100% ring-spun cotton loops in an 86% cotton/14% polyester blend, secured with a fast selvage and decorated with cam borders.

### VALUE ENGINEERED INTO EVERY TOWEL

Standard Textile's entire Classic line uses 100% longstaple ring-spun cotton loops, adding considerable strength over open-end yarn construction. Fast selvages secure the fabric, preventing detached hems and fraying. The result is Classic terry that stands up to industrial laundering. Plus, Standard Textile's Classic terry arrives pre-laundered, ready to use right out of the box, eliminating up-front processing costs. Classic terry delivers all of these cost savings at a budget price. That's Value Engineering!