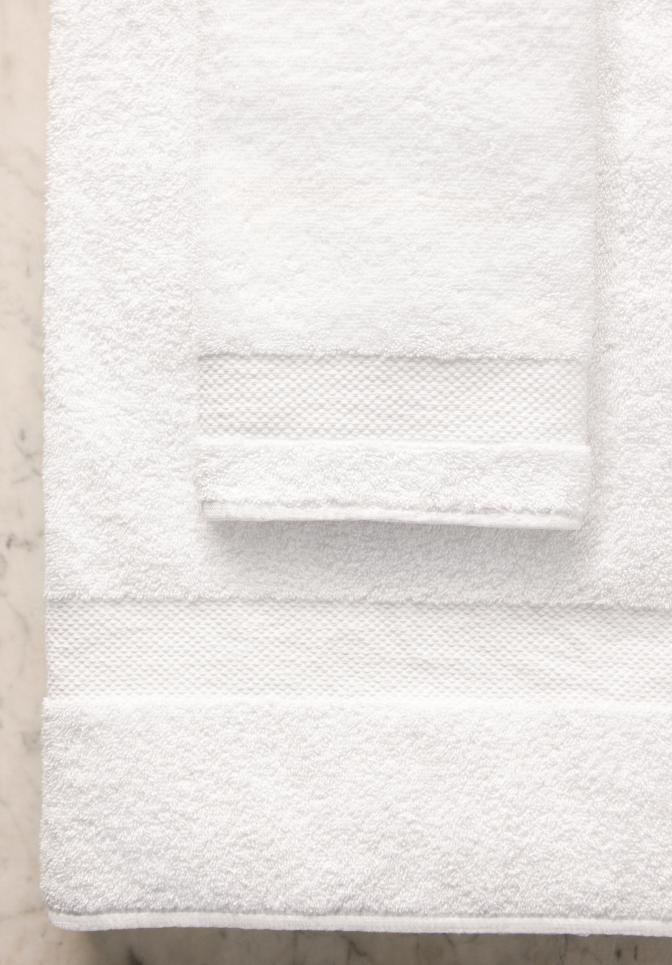

### **CREATING BEAUTY BUILDING COMFORT**

EuroClassique® towels feature the comfort and hand of premium 100% cotton loops and a timeless dobby border. Standard Textile's patented Centium Core Technology® surrounds a lightweight yet strong multifilament polyester weft with a mass of pure cotton loops distributed into a loftier pile, creating a more durable towel. Made of 80% ring-spun combed cotton/20% Centium Core Technology® microfilament polyester, EuroClassique® towels demonstrate a statement of uncompromising quality.