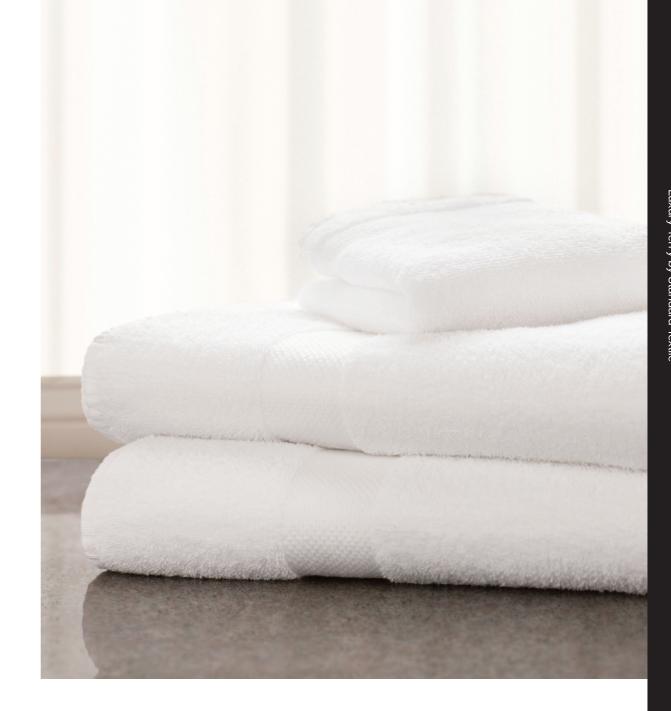

### THE ART AND SCIENCE OF PRESTIGE

For many hoteliers, nothing but the prestige of 100% cotton bath sheets and towels will do for their guests. Terry woven from the finest, richest long-staple and ring-spun combed cotton. Others desire a luxurious towel that will also endure continuous washings. Standard Textile's designers and engineers have created EuroClassique® -a towel offering exceptional cotton thickness and depth plus strength and durability.

### **CREATING BEAUTY BUILDING COMFORT**

EuroClassique® towels feature the comfort and hand of premium 100% cotton loops and a timeless dobby border. Standard Textile's patented Centium Core Technology® surrounds a lightweight yet strong multifilament polyester weft with a mass of pure cotton loops distributed into a loftier pile, creating a more durable towel. Made of 80% ring-spun combed cotton/20% Centium Core Technology® microfilament polyester, EuroClassique® towels demonstrate a statement of uncompromising quality.