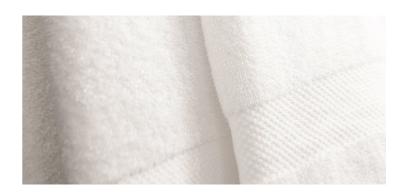

### **CREATING BEAUTY BUILDING COMFORT**

EuroClassique® towels feature the comfort and hand of premium 100% cotton loops and a timeless dobby border. Standard Textile's patented Centium Core Technology® surrounds a lightweight yet strong multifilament polyester weft with a mass of pure cotton loops distributed into a loftier pile, creating a more durable towel. Made of 80% ring-spun combed cotton/20% Centium Core Technology® microfilament polyester, EuroClassique® towels demonstrate a statement of uncompromising quality.