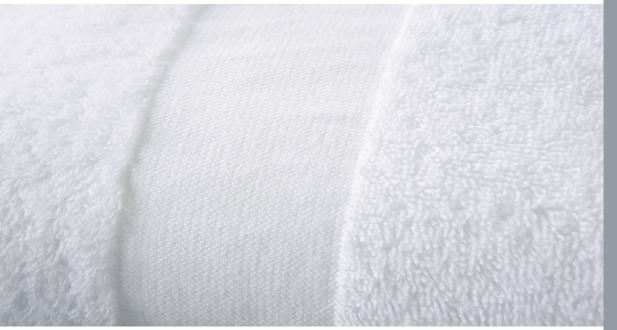

## **ENGINEERED FOR LONG LIFE**

EuroSoft® towels feature long-staple, ring-spun combed cotton loops that surround a durable core of 86% cotton and 14% polyester, secured with a high-density, multilayer fast selvage. The result is exceptional durability with a smooth, absorbent touch. Attractive cam borders complete EuroSoft®'s quality craftsmanship.