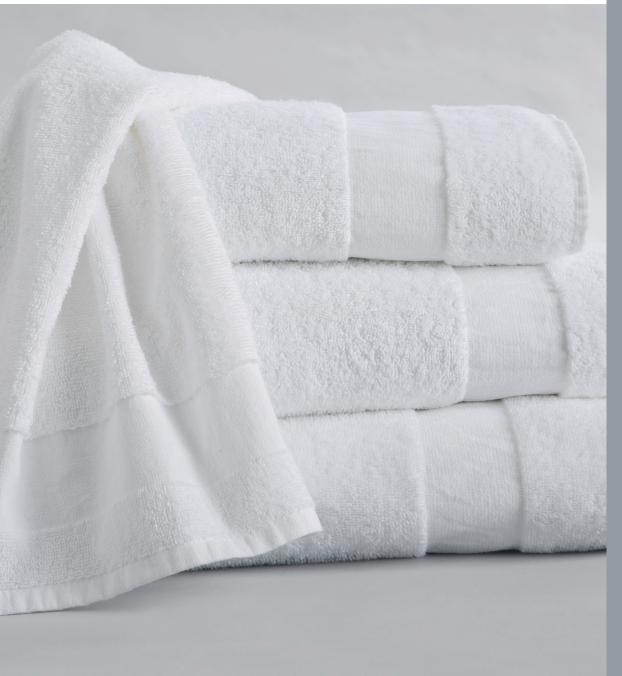

## **ENGINEERED FOR LONG LIFE**

EuroSoft® towels feature long-staple, ring-spun combed cotton loops that surround a durable core of 86% cotton and 14% polyester, secured with a high-density, multilayer fast selvage. The result is exceptional durability with a smooth, absorbent touch. Attractive cam borders complete EuroSoft®'s quality craftsmanship.

## **LONG LIFE MEANS LOWER COSTS**

EuroSoft® towels are engineered for performance and will stand up wash after wash, giving you long-lasting service. A longer service life means lower cost-peruse and lower replacement costs. Plus, your EuroSoft® towels arrive Room Ready For You® laundered with Tide® and are clean, fresh, and ready to use right out of the box, saving you the time, labor, and costs of upfront processing.