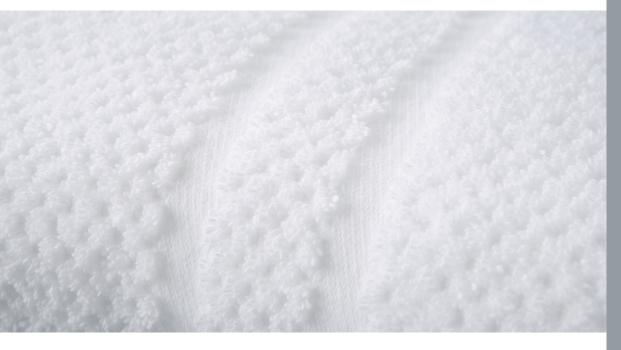

#### PERFORMANCE WITH PERSONALITY

The Jacquard woven tufted pile design gives a distinct personality to the Pique Weave towel's durable blend of 86% cotton and 14% polyester. Long-staple, ringspun 100% combed cotton loops surround the durable blended core, secured with a high-density, dual-layer fast selvage. Accented with parallel dobby borders, the Pique Weave is performance terry with flair.