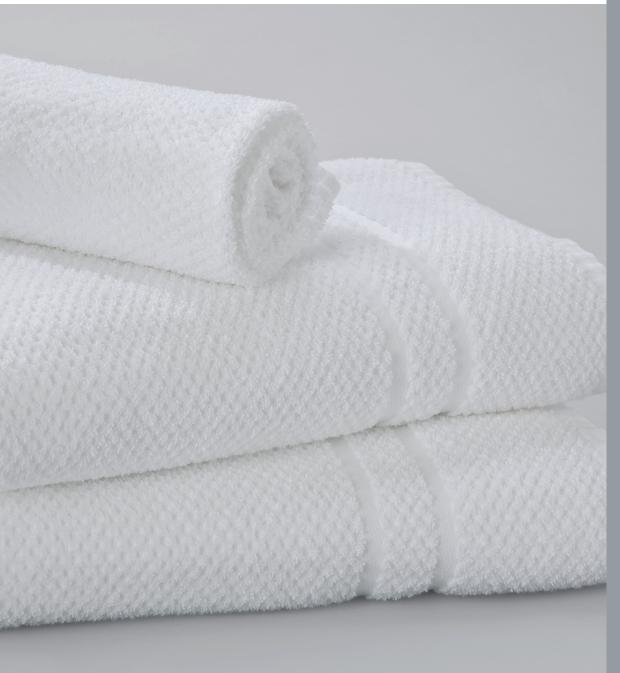

#### PERFORMANCE WITH PERSONALITY

The Jacquard woven tufted pile design gives a distinct personality to the Pique Weave towel's durable blend of 86% cotton and 14% polyester. Long-staple, ringspun 100% combed cotton loops surround the durable blended core, secured with a high-density, dual-layer fast selvage. Accented with parallel dobby borders, the Pique Weave is performance terry with flair.

### PERFORMANCE MEANS LOWER COSTS

The sturdy Pique Weave holds it sculptured texture, wash after wash, for enduring performance and long life. A longer service life means lower cost-per-use and lower replacement costs. Plus, your Pique Weave towels arrive Room Ready For You<sup>®</sup> laundered with Tide<sup>®</sup> and are clean, fresh, and ready to use right out of the box. You save the time, labor, and costs of up-front processing.